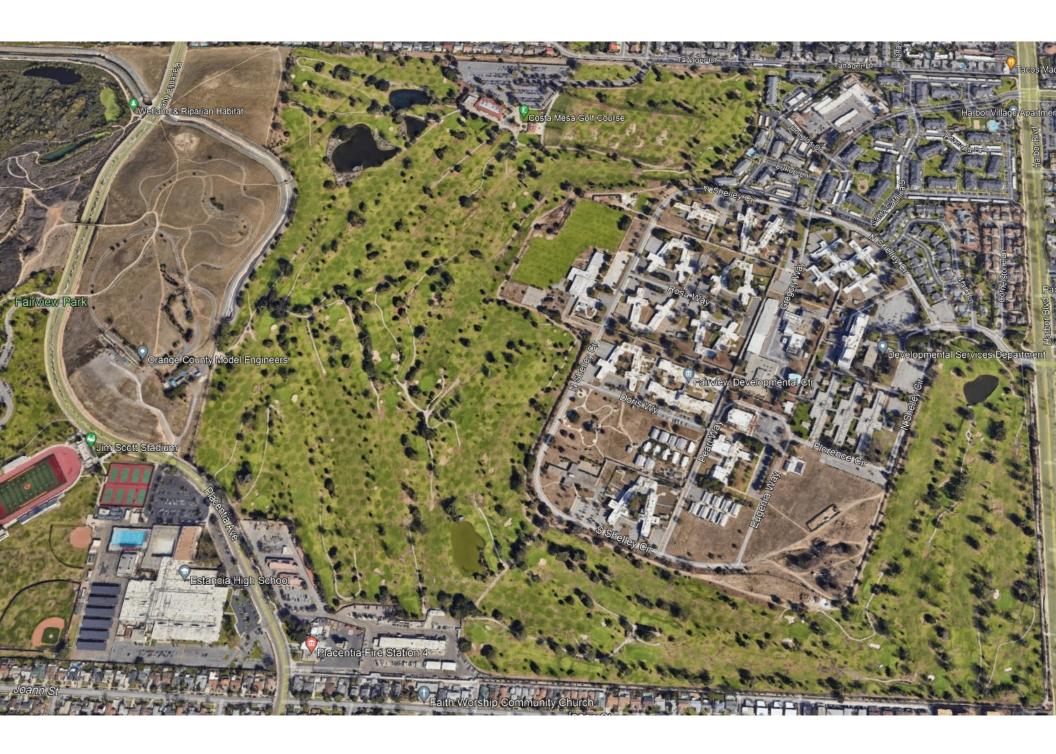

I haven't been able to attend the workshops in person but I did attend the City Council workshop where this was discussed prior to the public workshops. Has there been any consideration of a land swap with the golf course? I may be wrong but I think the golf course is owned by the City, which would make the process easier. If not owned by the City, it could still be explored and possibly accomplished but would require negotiations. The Fairview Developmental Center parcel is surrounded by golf course property, limiting access to the site forcing traffic either onto Harbor Blvd. or as has been discussed on to the small street to the north.

A land swap would allow the City to plan frontage property on Harbor Blvd. for additional commercial development. Any proposed housing development could be adjacent to existing residential. It could allow access from Harbor Blvd. and Placentia Ave. It would vastly improve the playability of the golf course vs. the existing course today. The cost of remediation, golf course redevelopment, etc. could certainly be absorbed within the development costs of the project.

Attached are two fairly simplistic google earth screen shots of the area. One is "as is", the other shows a possible land swap area. Again, I don't know if this possibility has been considered but, if not, it should be. Thanks.