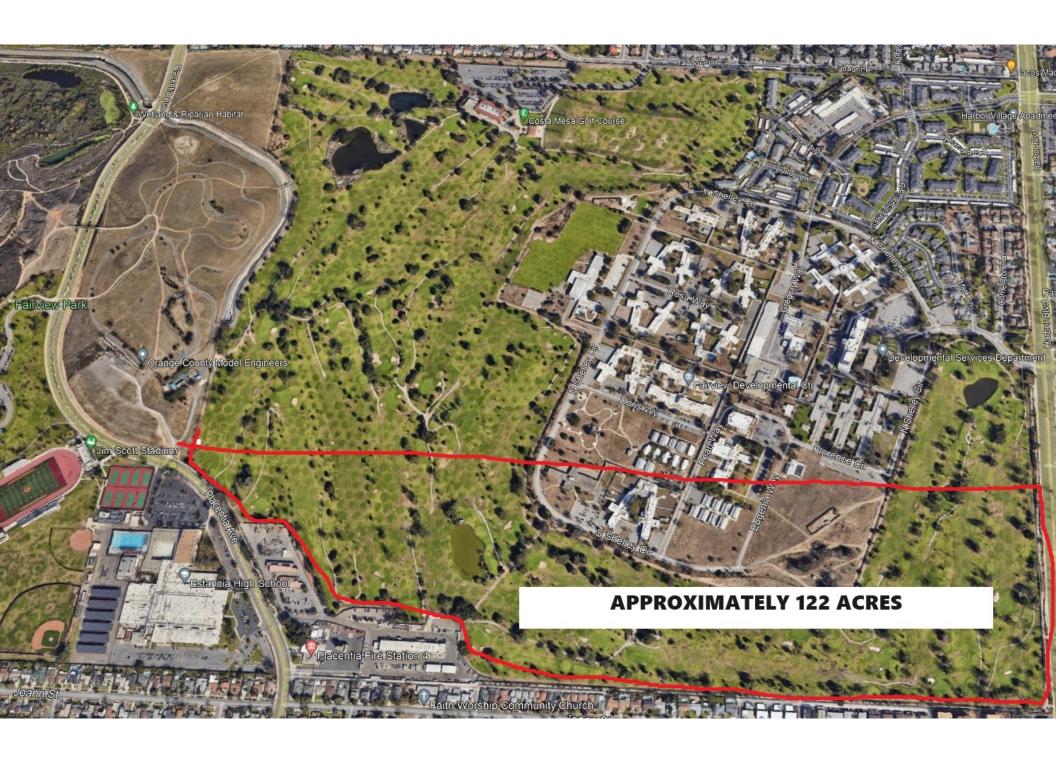

I haven't been able to attend the workshops in person but I did attend the City Council workshop where this was discussed prior to the public workshops. Has there been any consideration of a land swap with the golf course? I may be wrong but I think the golf course is owned by the City, which would make the process easier. If not owned by the City, it could still be explored and possibly accomplished but would require negotiations. The Fairview Developmental Center parcel is surrounded by golf course property, limiting access to the site forcing traffic either onto Harbor Blvd. or as has been discussed on to the small street to the north.

A land swap would allow the City to plan frontage property on Harbor Blvd. for additional commercial development. Any proposed housing development could be adjacent to existing residential. It could allow access from Harbor Blvd. and Placentia Ave. It would vastly improve the playability of the golf course vs. the existing course today. The cost of remediation, golf course redevelopment, etc. could certainly be absorbed within the development costs of the project.

Attached are two fairly simplistic google earth screen shots of the area. One is "as is", the other shows a possible land swap area. Again, I don't know if this possibility has been considered but, if not, it should be. Thanks.