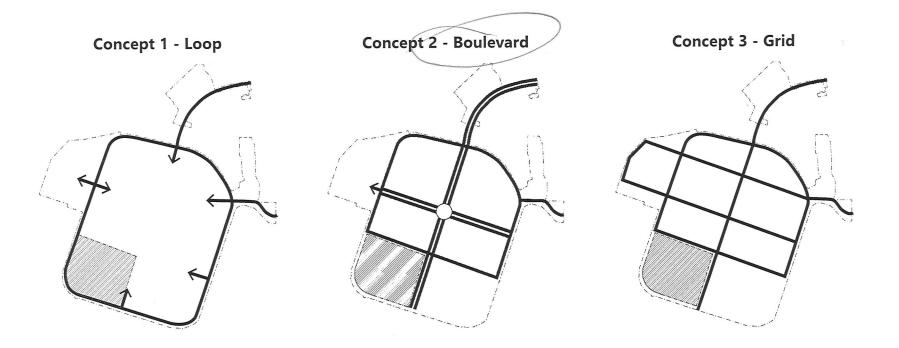

#### Question 3: Of the three images, which circulation concept do you prefer?

## De las tres imágenes, ¿qué concepto de circulación prefieres? (Elige 1)

Concepto 1 - Bucle
 Concepto 2 - Bulevar
 Concepto 3 - Cuadrícula

### De las tres imágenes, ¿qué concepto de circulación prefieres? (Elige 1)

- □ Concepto 1 Bucle
- □ Concepto 2 Bulevar
- 🕅 Concepto 3 Cuadrícula

## De las tres imágenes, ¿qué concepto de circulación prefieres? (Elige 1)

- □ Concepto 1 Bucle
- Concepto 2 Bulevar
- Concepto 3 Cuadrícula

3

## De las tres imágenes, ¿qué concepto de circulación prefieres? (Elige 1)

Concepto 1 - Bucle 🗆 Concepto 2 - Bulevar Concepto 3 - Cuadrícula

## De las tres imágenes, ¿qué concepto de circulación prefieres? (Elige 1)

- □ Concepto 1 Bucle
- Concepto 2 Bulevar
- 🕵 Concepto 3 Cuadrícula

- □ Concepto 1- Consolidado
- 🗆 Concepto 2 Distribuido
- 🕵 Concepto 3 Combinación

# De las tres imágenes, ¿qué concepto de circulación prefieres? (Elige 1)

- □ Concepto 1 Bucle
- 🗆 Concepto 2 Bulevar
- 🖉 Concepto 3 Cuadrícula

# Of the three images, which circulation concept do you prefer? (Choose 1)

Concept 1 – Loop □ Concept 2 – Boulevard □ Concept 3 – Grid

# Of the three images, which circulation concept do you prefer? (Choose 1)

Concept 1 – Loop
 Concept 2 – Boulevard
 Concept 3 – Grid

**Concept 1 - Consolidated** 

# Of the three images, which circulation concept do you prefer? (Choose 1)

Concept 1 – Loop
 Concept 2 – Boulevard
 Concept 3 – Grid

# Of the three images, which circulation concept do you prefer? (Choose 1)

Concept 1 – Loop G-Concept 2 - Boulevard 🕅 Concept 3 – Grid

Concept 1 – Consolidated
 Concept 2 – Distributed
 Concept 3 – Combination

# Of the three images, which circulation concept do you prefer? (Choose 1)

- □ Concept 1 Loop
- □ Concept 2 Boulevard
- 🔀 Concept 3 Grid

# Of the three images, which circulation concept do you prefer? (Choose 1)

Concept 1 - Loop

Concept 3 - Grid

Concept 1 – Loop
Concept 2 – Boulevard
Concept 3 – Grid
RACEWAL

**Concept 1 - Consolidated** 

# Of the three images, which circulation concept do you prefer? (Choose 1)

Concept 1 – Loop
 Concept 2 – Boulevard
 Concept 3 – Grid

- $\Box$  Concept 1 Consolidated
- □ Concept 2 Distributed
- □ Concept 3 Combination

# Of the three images, which circulation concept do you prefer? (Choose 1)

Concept 1 – Loop □ Concept 2 – Boulevard □ Concept 3 – Grid

- □ Concept 1 Consolidated
- 🗹 Concept 2 Distributed
- □ Concept 3 Combination

### Of the three images, which circulation concept do you prefer? (Choose 1)

- Concept 1 Loop
- □ Concept 2 Boulevard
- □ Concept 3 Grid

### Of the three images, which circulation concept do you prefer? (Choose 1)

Concept 1 – Loop
 Concept 2 – Boulevard
 Concept 3 – Grid

**Concept 1 - Consolidated** 

### Of the three images, which circulation concept do you prefer? (Choose 1)

Concept 1 – Loop
 Concept 2 – Boulevard
 Concept 3 – Grid

### Of the three images, which circulation concept do you prefer? (Choose 1)

Concept 1 – Loop
 Concept 2 – Boulevard
 Concept 3 – Grid

5

# Of the three images, which circulation concept do you prefer? (Choose 1)

Concept 1 – Loop
 Concept 2 – Boulevard
 Concept 3 – Grid

2|Page

#### Of the three images, which circulation concept do you prefer? (Choose 1)

- □ Concept 1 Loop
- □ Concept 2 Boulevard
- 🖄 Concept 3 Grid

#### Of the three images, which circulation concept do you prefer? (Choose 1)

Concept 3 - Grid **Concept 2 - Boulevard** Concept 1 - Loop Concept 1 – Loop the mount & space given to streets / Parking

# Of the three images, which circulation concept do you prefer? (Choose 1)

□ Concept 1 – Loop
 ★ Concept 2 – Boulevard
 □ Concept 3 – Grid

## Of the three images, which circulation concept do you prefer? (Choose 1)

Concept 3 - Grid

Concept 1 – Loop
 Concept 2 – Boulevard
 Concept 3 – Grid

-A 15 MPH SPEED UMN

# Of the three images, which circulation concept do you prefer? (Choose 1)

Concept 1 – Loop
 Concept 2 – Boulevard
 Concept 3 – Grid

**Concept 2 - Distributed** 

- Concept 1 Consolidated
   Concept 2 Distributed
- X Concept 3 Combination

#### Of the three images, which circulation concept do you prefer? (Choose 1)

Concept 1 – Loop
 Concept 2 – Boulevard
 Concept 3 – Grid

Concept 1 – Consolidated
 Concept 2 – Distributed
 Concept 3 – Combination

# Of the three images, which circulation concept do you prefer? (Choose 1)

Concept 1 - Loop

Concept 3 - Grid

Concept 1 – Loop
Concept 2 – Boulevard
Concept 3 – Grid
RACEWAL

## Of the three images, which circulation concept do you prefer? (Choose 1)

Concept 2 - Boulevard

Concept 1 – Loop Concept 2 – Boulevard □ Concept 3 – Grid

# Of the three images, which circulation concept do you prefer? (Choose 1)

- Concept 1 Loop
- □ Concept 2 Boulevard
- □ Concept 3 Grid

#### Of the three images, which circulation concept do you prefer? (Choose 1)

Concept 1 – Loop
 Concept 2 – Boulevard
 Concept 3 – Grid

# Of the three images, which circulation concept do you prefer? (Choose 1)

Concept 1 – Loop Concept 2 – Boulevard Concept 3 – Grid

Concept 1 – Consolidated
 Concept 2 – Distributed
 Concept 3 – Combination

## Of the three images, which circulation concept do you prefer? (Choose 1)

- 🗆 Concept 1 Loop
- □ Concept 2 Boulevard
- $\Box$  Concept 3 Grid

#### Of the three images, which circulation concept do you prefer? (Choose 1)

- □ Concept 1 Loop
- □ Concept 2 Boulevard
- □ Concept 3 Grid

# Of the three images, which circulation concept do you prefer? (Choose 1)

- 🗆 Concept 1 Loop
- □ Concept 2 Boulevard
- □ Concept 3 Grid

8

4

#### Of the three images, which circulation concept do you prefer? (Choose 1)

- Concept 1 Loop
   Concept 2 Boulevard
- □ Concept 3 Grid

κ.

#### Of the three images, which circulation concept do you prefer? (Choose 1)

#### Of the three images, which circulation concept do you prefer? (Choose 1)

Concept 1 – Loop
 Concept 2 – Boulevard
 Concept 3 – Grid

2|Page

#### Of the three images, which circulation concept do you prefer? (Choose 1)

- □ Concept 1 Loop
- □ Concept 2 Boulevard
- 💋 Concept 3 Grid

**Concept 1 - Consolidated** 

.

>