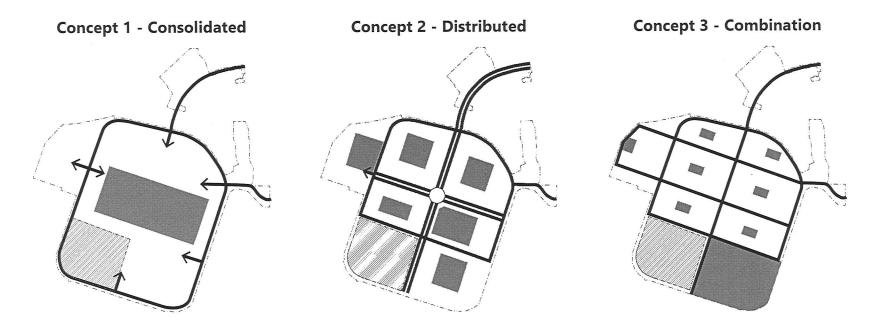

#### Question 3: Of the three images, which circulation concept do you prefer?

#### Question 4: Of the three images, which park/open space configuration do you prefer?

- What do you like?
- What would you add/change?
- What combination of Open Space and Circulation Framework options would you put together?

Once the breakout rooms closed, each group leader gave a summary report of the discussion and feedback received. Overall, many participants noted that maintaining low traffic speeds and reducing vehicle use was a priority for circulation. Participants also noted that walkability, safety for cyclists and proximity to open space were of high importance in the concept designs. Most participants felt that Option 3 Grid and Combination were the best options, creating more walkable streets, and access to recreation and a neighborhood feel or experience.