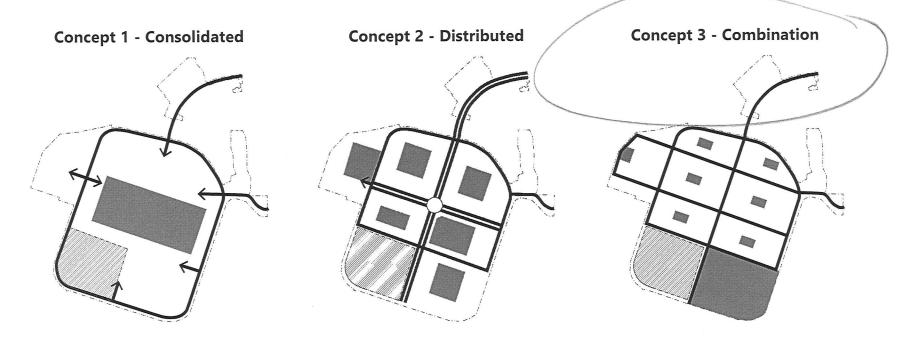

#### Question 3: Of the three images, which circulation concept do you prefer?

#### Question 4: Of the three images, which park/open space configuration do you prefer?

- What do you like?
- What would you add/change?
- What combination of Open Space and Circulation Framework options would you put together?

Once the breakout rooms closed, each group leader gave a summary report of the discussion and feedback received. Overall, many participants noted that maintaining low traffic speeds and reducing vehicle use was a priority for circulation. Participants also noted that walkability, safety for cyclists and proximity to open space were of high importance in the concept designs. Most participants felt that Option 3 Grid and Combination were the best options, creating more walkable streets, and access to recreation and a neighborhood feel or experience.

## De las tres imágenes, ¿qué concepto de circulación prefieres? (Elige 1)

Concepto 1 - Bucle
 Concepto 2 - Bulevar
 Concepto 3 - Cuadrícula

# De las tres imágenes, ¿qué configuración de parque/espacio abierto prefieres? (Elige 1)

Concepto 1- Consolidado

Concepto 1- Consolidado
 Concepto 2 - Distribuido
 Concepto 3 - Combinación