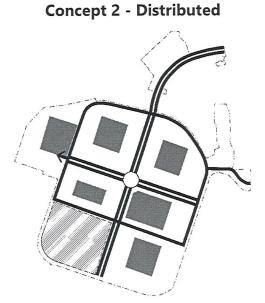

#### Question 4: Of the three images, which park/open space configuration do you prefer?

# De las tres imágenes, ¿qué configuración de parque/espacio abierto prefieres? (Elige 1)

Concepto 1- Consolidado

Concepto 1- Consolidado
 Concepto 2 - Distribuido
 Concepto 3 - Combinación