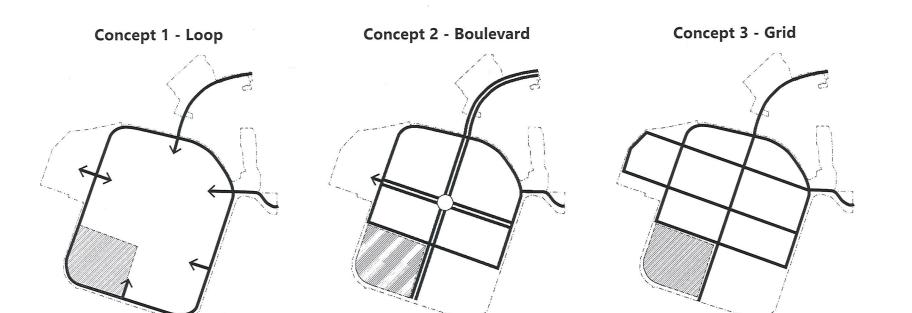

#### Question 3: Of the three images, which circulation concept do you prefer?

- What do you like?
- What would you add/change?
- What combination of Open Space and Circulation Framework options would you put together?

Once the breakout rooms closed, each group leader gave a summary report of the discussion and feedback received. Overall, many participants noted that maintaining low traffic speeds and reducing vehicle use was a priority for circulation. Participants also noted that walkability, safety for cyclists and proximity to open space were of high importance in the concept designs. Most participants felt that Option 3 Grid and Combination were the best options, creating more walkable streets, and access to recreation and a neighborhood feel or experience.

## De las tres imágenes, ¿qué concepto de circulación prefieres? (Elige 1)

Concepto 1 - Bucle
 Concepto 2 - Bulevar
 Concepto 3 - Cuadrícula

# Of the three images, which circulation concept do you prefer? (Choose 1)

Concept 1 – Loop □ Concept 2 – Boulevard □ Concept 3 – Grid