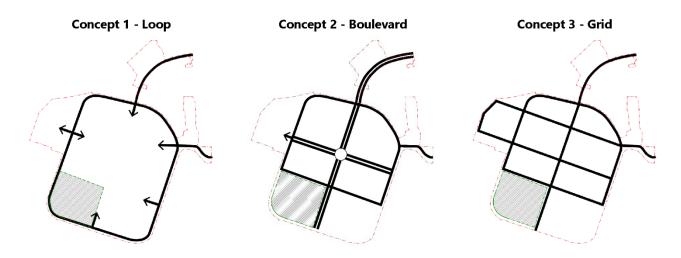

#### Question 3: Of the three images, which circulation concept do you prefer?

## De las tres imágenes, ¿qué concepto de circulación prefieres? (Elige 1)

Concepto 1 - Bucle
 Concepto 2 - Bulevar
 Concepto 3 - Cuadrícula