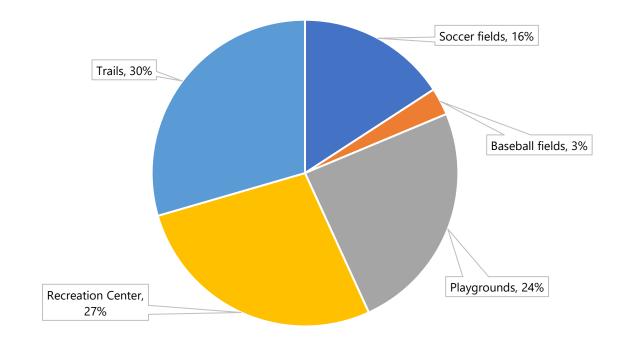

#### **Individual Activity**

During the English and Spanish in-person workshops, a preference questionnaire was provided to participants in either a paper format or through Mentimeter (an online polling tool). The activity gathered preference on open space amenities, alternative mobility options, and preference of circulation and open space concepts. Overall, participants had a wide range of interests regarding open space amenities with a focus on trails, a recreation center and playgrounds – a few participants also noted pickleball courts, in addition to the options listed. Regarding alternative mobility options, walking and biking were noted as most common and popular, followed by golf carts/NEV.

#### Question 1: For active open space areas, what types of facilities do you prefer?