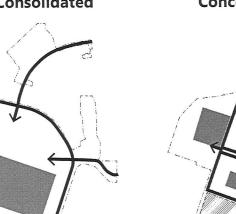

#### Question 3: Of the three images, which circulation concept do you prefer?

## De las tres imágenes, ¿qué concepto de circulación prefieres? (Elige 1)

Concepto 1 - Bucle
 Concepto 2 - Bulevar
 Concepto 3 - Cuadrícula