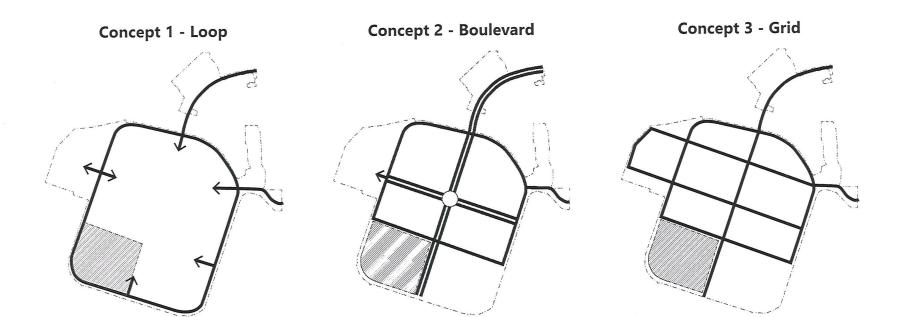

#### Question 3: Of the three images, which circulation concept do you prefer?

## De las tres imágenes, ¿qué concepto de circulación prefieres? (Elige 1)

Concepto 1 - Bucle
 Concepto 2 - Bulevar
 Concepto 3 - Cuadrícula

## De las tres imágenes, ¿qué concepto de circulación prefieres? (Elige 1)

### De las tres imágenes, ¿qué concepto de circulación prefieres? (Elige 1)

- □ Concepto 1 Bucle
- □ Concepto 2 Bulevar
- 🕅 Concepto 3 Cuadrícula

## De las tres imágenes, ¿qué concepto de circulación prefieres? (Elige 1)

- □ Concepto 1 Bucle
- Concepto 2 Bulevar
- Concepto 3 Cuadrícula

3

## De las tres imágenes, ¿qué concepto de circulación prefieres? (Elige 1)

Concepto 1 - Bucle 🗆 Concepto 2 - Bulevar Concepto 3 - Cuadrícula

## De las tres imágenes, ¿qué concepto de circulación prefieres? (Elige 1)

- □ Concepto 1 Bucle
- Concepto 2 Bulevar
- 🕵 Concepto 3 Cuadrícula

- □ Concepto 1- Consolidado
- 🗆 Concepto 2 Distribuido
- 🕵 Concepto 3 Combinación

# De las tres imágenes, ¿qué concepto de circulación prefieres? (Elige 1)

- □ Concepto 1 Bucle
- 🗆 Concepto 2 Bulevar
- 🖉 Concepto 3 Cuadrícula

# Of the three images, which circulation concept do you prefer? (Choose 1)

Concept 1 – Loop □ Concept 2 – Boulevard □ Concept 3 – Grid

# Of the three images, which circulation concept do you prefer? (Choose 1)

Concept 1 – Loop
 Concept 2 – Boulevard
 Concept 3 – Grid

**Concept 1 - Consolidated** 

# Of the three images, which circulation concept do you prefer? (Choose 1)

Concept 1 – Loop
 Concept 2 – Boulevard
 Concept 3 – Grid

# Of the three images, which circulation concept do you prefer? (Choose 1)

Concept 1 – Loop G-Concept 2 - Boulevard 🕅 Concept 3 – Grid

Concept 1 – Consolidated
 Concept 2 – Distributed
 Concept 3 – Combination

# Of the three images, which circulation concept do you prefer? (Choose 1)

- □ Concept 1 Loop
- □ Concept 2 Boulevard
- 🔀 Concept 3 Grid

# Of the three images, which circulation concept do you prefer? (Choose 1)

Concept 1 - Loop

Concept 3 - Grid

Concept 1 – Loop
Concept 2 – Boulevard
Concept 3 – Grid
RACEWAL

**Concept 1 - Consolidated** 

# Of the three images, which circulation concept do you prefer? (Choose 1)

Concept 1 – Loop
 Concept 2 – Boulevard
 Concept 3 – Grid

- $\Box$  Concept 1 Consolidated
- □ Concept 2 Distributed
- □ Concept 3 Combination

# Of the three images, which circulation concept do you prefer? (Choose 1)

Concept 1 – Loop □ Concept 2 – Boulevard □ Concept 3 – Grid

- □ Concept 1 Consolidated
- 🗹 Concept 2 Distributed
- □ Concept 3 Combination

### Of the three images, which circulation concept do you prefer? (Choose 1)

- Concept 1 Loop
- □ Concept 2 Boulevard
- □ Concept 3 Grid

### Of the three images, which circulation concept do you prefer? (Choose 1)

Concept 1 – Loop
 Concept 2 – Boulevard
 Concept 3 – Grid

**Concept 1 - Consolidated** 

### Of the three images, which circulation concept do you prefer? (Choose 1)

Concept 1 – Loop
 Concept 2 – Boulevard
 Concept 3 – Grid

### Of the three images, which circulation concept do you prefer? (Choose 1)

Concept 1 – Loop
 Concept 2 – Boulevard
 Concept 3 – Grid

5

# Of the three images, which circulation concept do you prefer? (Choose 1)

Concept 1 – Loop
 Concept 2 – Boulevard
 Concept 3 – Grid

2|Page

#### Of the three images, which circulation concept do you prefer? (Choose 1)

- □ Concept 1 Loop
- □ Concept 2 Boulevard
- 🖄 Concept 3 Grid

#### Of the three images, which circulation concept do you prefer? (Choose 1)

Concept 3 - Grid **Concept 2 - Boulevard** Concept 1 - Loop Concept 1 – Loop the mount & space given to streets / Parking

# Of the three images, which circulation concept do you prefer? (Choose 1)

□ Concept 1 – Loop
 ★ Concept 2 – Boulevard
 □ Concept 3 – Grid

## Of the three images, which circulation concept do you prefer? (Choose 1)

Concept 3 - Grid

Concept 1 – Loop
 Concept 2 – Boulevard
 Concept 3 – Grid

-A 15 MPH SPEED UMN

# Of the three images, which circulation concept do you prefer? (Choose 1)

Concept 1 – Loop
 Concept 2 – Boulevard
 Concept 3 – Grid

**Concept 2 - Distributed** 

- Concept 1 Consolidated
   Concept 2 Distributed
- X Concept 3 Combination

#### Of the three images, which circulation concept do you prefer? (Choose 1)

Concept 1 – Loop
 Concept 2 – Boulevard
 Concept 3 – Grid

Concept 1 – Consolidated
 Concept 2 – Distributed
 Concept 3 – Combination

# Of the three images, which circulation concept do you prefer? (Choose 1)

Concept 1 - Loop

Concept 3 - Grid

Concept 1 – Loop
Concept 2 – Boulevard
Concept 3 – Grid
RACEWAL

## Of the three images, which circulation concept do you prefer? (Choose 1)

Concept 2 - Boulevard

Concept 1 – Loop Concept 2 – Boulevard □ Concept 3 – Grid

# Of the three images, which circulation concept do you prefer? (Choose 1)

- Concept 1 Loop
- □ Concept 2 Boulevard
- □ Concept 3 Grid

#### Of the three images, which circulation concept do you prefer? (Choose 1)

Concept 1 – Loop
 Concept 2 – Boulevard
 Concept 3 – Grid

# Of the three images, which circulation concept do you prefer? (Choose 1)

Concept 1 – Loop Concept 2 – Boulevard Concept 3 – Grid

Concept 1 – Consolidated
 Concept 2 – Distributed
 Concept 3 – Combination

## Of the three images, which circulation concept do you prefer? (Choose 1)

- 🗆 Concept 1 Loop
- □ Concept 2 Boulevard
- $\Box$  Concept 3 Grid

#### Of the three images, which circulation concept do you prefer? (Choose 1)

- □ Concept 1 Loop
- □ Concept 2 Boulevard
- □ Concept 3 Grid

# Of the three images, which circulation concept do you prefer? (Choose 1)

- 🗆 Concept 1 Loop
- □ Concept 2 Boulevard
- □ Concept 3 Grid

8

4

#### Of the three images, which circulation concept do you prefer? (Choose 1)

- Concept 1 Loop
   Concept 2 Boulevard
- □ Concept 3 Grid

κ.

#### Of the three images, which circulation concept do you prefer? (Choose 1)

#### Of the three images, which circulation concept do you prefer? (Choose 1)

Concept 1 – Loop
 Concept 2 – Boulevard
 Concept 3 – Grid

2|Page

# Of the three images, which circulation concept do you prefer? (Choose 1)

- A Concept 1 Consolidated
- Concept 2 Distributed
- □ Concept 3 Combination

#### Of the three images, which circulation concept do you prefer? (Choose 1)

- □ Concept 1 Loop
- □ Concept 2 Boulevard
- 💋 Concept 3 Grid

**Concept 1 - Consolidated** 

.

>