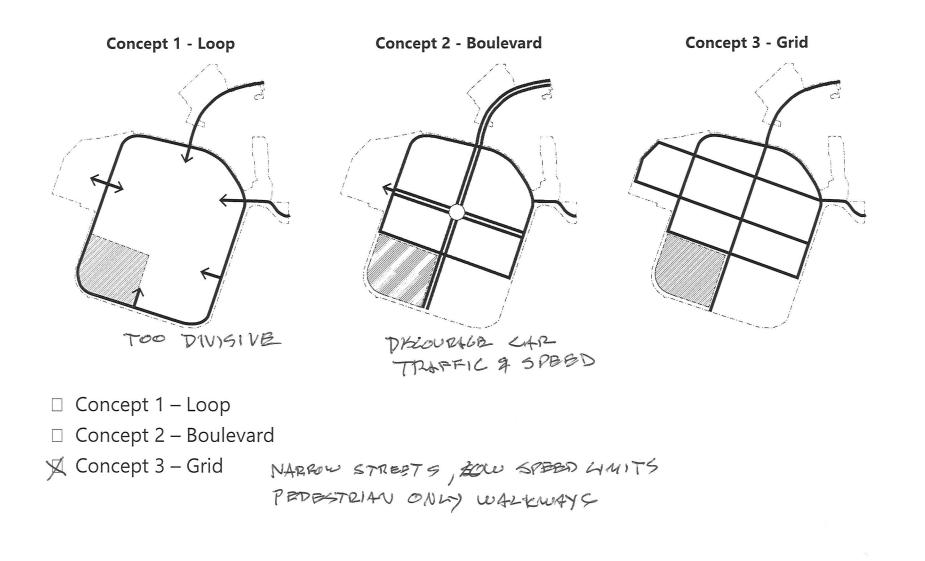

#### Question 3: Of the three images, which circulation concept do you prefer?

- What do you like?
- What would you add/change?
- What combination of Open Space and Circulation Framework options would you put together?

Once the breakout rooms closed, each group leader gave a summary report of the discussion and feedback received. Overall, many participants noted that maintaining low traffic speeds and reducing vehicle use was a priority for circulation. Participants also noted that walkability, safety for cyclists and proximity to open space were of high importance in the concept designs. Most participants felt that Option 3 Grid and Combination were the best options, creating more walkable streets, and access to recreation and a neighborhood feel or experience.

## De las tres imágenes, ¿qué concepto de circulación prefieres? (Elige 1)

Concepto 1 - Bucle
 Concepto 2 - Bulevar
 Concepto 3 - Cuadrícula

### De las tres imágenes, ¿qué concepto de circulación prefieres? (Elige 1)

- □ Concepto 1 Bucle
- □ Concepto 2 Bulevar
- 🕅 Concepto 3 Cuadrícula

# Of the three images, which circulation concept do you prefer? (Choose 1)

Concept 1 – Loop □ Concept 2 – Boulevard □ Concept 3 – Grid