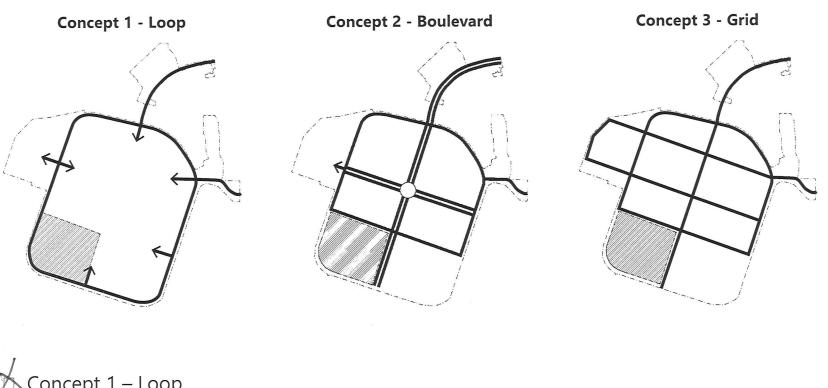

#### Question 4: Of the three images, which park/open space configuration do you prefer?

# De las tres imágenes, ¿qué configuración de parque/espacio abierto prefieres? (Elige 1)

Concepto 1- Consolidado

Concepto 1- Consolidado
 Concepto 2 - Distribuido
 Concepto 3 - Combinación

### De las tres imágenes, ¿qué configuración de parque/espacio abierto prefieres? (Elige 1)

Concepto 1- Consolidado

**Concepto 3 - Combinación** 

- □ Concepto 1- Consolidado
- Concepto 2 Distribuido
- X Concepto 3 Combinación

# De las tres imágenes, ¿qué configuración de parque/espacio abierto prefieres? (Elige 1)

- Concepto 1- Consolidado
- 🗆 Concepto 2 Distribuido
- ② Concepto 3 Combinación

# De las tres imágenes, ¿qué configuración de parque/espacio abierto prefieres? (Elige 1)

Concepto 1- Consolidado
 Concepto 2 - Distribuido
 Concepto 3 - Combinación

# De las tres imágenes, ¿qué configuración de parque/espacio abierto prefieres? (Elige 1)

- □ Concepto 1- Consolidado
- 🗆 Concepto 2 Distribuido
- Concepto 3 Combinación

# De las tres imágenes, ¿qué configuración de parque/espacio abierto prefieres? (Elige 1)

Concepto 1- Consolidado

Concepto 3 - Combinación

Concepto 1- Consolidado
 Concepto 2 - Distribuido
 Concepto 3 - Combinación

# Of the three images, which park/open space configuration do you prefer? (Choose 1)

THIS WAS A SHXTSHOW. YOU ARE NOT ALLOWING EDOUGH TIME FOR COMMENTS AWP QUESTIONS. IT FEELS LIKE YOU DON'T GIVE A FXCK WHAT WE THINK OR CARE ABOUT. TOO MUCH ON THE AGENDA. NOT ENOUGA CITIZEN, AND STAKE ABODER INVOLVENT. THERE ARE MANY EXPORTS IN OUR COMMUNITY WHO COULD WRITE BETTER PRINCIPLES AND A BEATER VISION STATE MENT HAT REFLECTS WHAT THE PARTICIPANTS OF THE FIRST MEETING EXPRESSED.

# Of the three images, which park/open space configuration do you prefer? (Choose 1)

## Of the three images, which park/open space configuration do you prefer? (Choose 1)

Concept 1 - Consolidated

**Concept 3 - Combination** 

- Concept 1 Consolidated
   Concept 2 Distributed
- X Concept 3 Combination

# Of the three images, which park/open space configuration do you prefer? (Choose 1)

Concept 1 - Consolidated

**Concept 2 - Distributed** 

**Concept 3 - Combination** 

- $\Box$  Concept 1 Consolidated
- $\Box$  Concept 2 Distributed
- 🔀 Concept 3 Combination

# Of the three images, which park/open space configuration do you prefer? (Choose 1)

3|Page

**Concept 3 - Combination** 

### Of the three images, which park/open space configuration do you prefer? (Choose 1)

- □ Concept 1 Consolidated
- □ Concept 2 Distributed
- □ Concept 3 Combination

### Of the three images, which park/open space configuration do you prefer? (Choose 1)

# Of the three images, which park/open space configuration do you prefer? (Choose 1)

- Concept 1 Consolidated
   Concept 2 Distributed
- Concept 3 Combination

### Of the three images, which park/open space configuration do you prefer? (Choose 1)

3|Page

**Concept 2 - Distributed** 

- □ Concept 1 Consolidated
- □ Concept 2 Distributed
- Concept 3 Combination

### Of the three images, which park/open space configuration do you prefer? (Choose 1)

- □ Concept 1 Consolidated
- 💢 Concept 2 Distributed
- □ Concept 3 Combination

# Of the three images, which park/open space configuration do you prefer? (Choose 1)

**Concept 1 - Consolidated** 

- □ Concept 1 Consolidated
- □ Concept 2 Distributed
- Concept 3 Combination

### Of the three images, which park/open space configuration do you prefer? (Choose 1)

**Concept 1 - Consolidated** 

**Concept 3 - Combination** 

Concept 1 – Consolidated
 Concept 2 – Distributed
 Concept 3 – Combination

### Of the three images, which park/open space configuration do you prefer? (Choose 1)

Concept 1 - Consolidated

Concept 2 - Distributed

**Concept 3 - Combination** 

- □ Concept 1 Consolidated
- Concept 2 Distributed
- □ Concept 3 Combination

### Of the three images, which park/open space configuration do you prefer? (Choose 1)

- $\Box$  Concept 1 Consolidated 🖏 Concept 2 – Distributed
- □ Concept 3 Combination

### Of the three images, which park/open space configuration do you prefer? (Choose 1)

**Concept 1 - Consolidated** 

- □ Concept 1 Consolidated
- □ Concept 2 Distributed

# Of the three images, which park/open space configuration do you prefer? (Choose 1)

Concept 1 - Consolidated

Concept 1 – Consolidated
 Concept 2 – Distributed
 Concept 3 – Combination

### Of the three images, which park/open space configuration do you prefer? (Choose 1)

- □ Concept 1 Consolidated
- ☑ Concept 2 Distributed
- □ Concept 3 Combination

# Of the three images, which park/open space configuration do you prefer? (Choose 1)

**Concept 1 - Consolidated** 

Concept 1 – Consolidated
 Concept 2 – Distributed
 Concept 3 – Combination

## Of the three images, which park/open space configuration do you prefer? (Choose 1)

- □ Concept 1 Consolidated
- K Concept 2 Distributed
- □ Concept 3 Combination

# Of the three images, which park/open space configuration do you prefer? (Choose 1)

THIS WAS A SHXTSHOW. YOU ARE NOT ALLOWING EDOUGH TIME FOR COMMENTS AWP QUESTIONS. IT FEELS LIKE YOU DON'T GIVE A FXCK WHAT WE THINK OR CARE ABOUT. TOO MUCH ON THE AGENDA. NOT ENOUGA CITIZEN, AND STAKE ABODER INVOLVENT. THERE ARE MANY EXPORTS IN OUR COMMUNITY WHO COULD WRITE BETTER PRINCIPLES AND A BETTER VISION STATE MENT HAT REFLECTS WHAT THE PARTICIPANTS OF THE FIRST MEETING EXPRESSED.

# Of the three images, which park/open space configuration do you prefer? (Choose 1)

Concept 1 - Consolidated

Concept 2 - Distributed

**Concept 3 - Combination** 

# Of the three images, which park/open space configuration do you prefer? (Choose 1)

Concept 1 - Consolidated

**Concept 3 - Combination** 

- $\Box$  Concept 1 Consolidated
- $\Box$  Concept 2 Distributed
- 🔀 Concept 3 Combination

## Of the three images, which park/open space configuration do you prefer? (Choose 1)

## Of the three images, which park/open space configuration do you prefer? (Choose 1)

- $\Box$  Concept 1 Consolidated
- $\Box$  Concept 2 Distributed
- □ Concept 3 Combination

## Of the three images, which park/open space configuration do you prefer? (Choose 1)

- Concept 1 Consolidated
   Concept 2 Distributed
- □ Concept 3 Combination

DEVELOPMENTAL CENTER - SPECIFIC PLAN

## Of the three images, which park/open space configuration do you prefer? (Choose 1)

- □ Concept 1 Consolidated
- □ Concept 2 Distributed
- □ Concept 3 Combination

# Of the three images, which park/open space configuration do you prefer? (Choose 1)

Concept 1 - Consolidated

**Concept 3 - Combination** 

- Concept 1 Consolidated
   Concept 2 Distributed
- □ Concept 3 Combination

#### Of the three images, which park/open space configuration do you prefer? (Choose 1)

**Concept 1 - Consolidated** 

- $\Box$  Concept 1 Consolidated
- □ Concept 2 Distributed
- □ Concept 3 Combination

#### Of the three images, which park/open space configuration do you prefer? (Choose 1)

- $\Box$  Concept 1 Consolidated
- □ Concept 2 Distributed
- ➢ Concept 3 Combination

# Of the three images, which park/open space configuration do you prefer? (Choose 1)

Concept 1 - Consolidated

Concept 2 - Distributed

- Concept 1 Consolidated
- Concept 2 Distributed
- □ Concept 3 Combination

# Of the three images, which park/open space configuration do you prefer? (Choose 1)

Concept 1 – Consolidated
 Concept 2 – Distributed
 Concept 3 – Combination

RKKHUFFMAN Huffmanrs@gmail.com

#### Of the three images, which park/open space configuration do you prefer? (Choose 1)

- Concept 1 Consolidated
   Concept 2 Distributed
- Concept 2 Combination
- A Concept 3 Combination

# Of the three images, which park/open space configuration do you prefer? (Choose 1)

- $\Box$  Concept 1 Consolidated
- □ Concept 2 Distributed
- □ Concept 3 Combination

#### Of the three images, which park/open space configuration do you prefer? (Choose 1)

Concept 1 – Consolidated
 Concept 2 – Distributed
 Concept 3 – Combination

# Of the three images, which park/open space configuration do you prefer? (Choose 1)

- □ Concept 2 Distributed
- $\not \square$  Concept 3 Combination

**Concept 3 - Combination** 