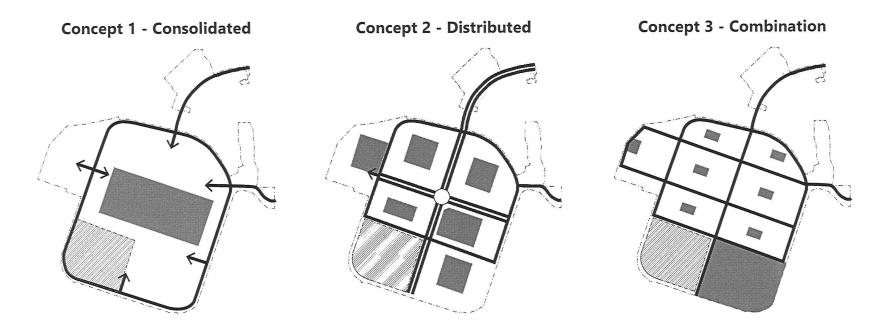

#### Question 4: Of the three images, which park/open space configuration do you prefer?

- What do you like?
- What would you add/change?
- What combination of Open Space and Circulation Framework options would you put together?

Once the breakout rooms closed, each group leader gave a summary report of the discussion and feedback received. Overall, many participants noted that maintaining low traffic speeds and reducing vehicle use was a priority for circulation. Participants also noted that walkability, safety for cyclists and proximity to open space were of high importance in the concept designs. Most participants felt that Option 3 Grid and Combination were the best options, creating more walkable streets, and access to recreation and a neighborhood feel or experience.

# De las tres imágenes, ¿qué configuración de parque/espacio abierto prefieres? (Elige 1)

Concepto 1- Consolidado

Concepto 1- Consolidado
 Concepto 2 - Distribuido
 Concepto 3 - Combinación

# Of the three images, which park/open space configuration do you prefer? (Choose 1)

THIS WAS A SHXTSHOW. YOU ARE NOT ALLOWING EDOUGH TIME FOR COMMENTS AWP QUESTIONS. IT FEELS LIKE YOU DON'T GIVE A FXCK WHAT WE THINK OR CARE ABOUT. TOO MUCH ON THE AGENDA. NOT ENOUGA CITIZEN, AND STAKE ABODER INVOLVENT. THERE ARE MANY EXPORTS IN OUR COMMUNITY WHO COULD WRITE BETTER PRINCIPLES AND A BEATER VISION STATE MENT HAT REFLECTS WHAT THE PARTICIPANTS OF THE FIRST MEETING EXPRESSED.