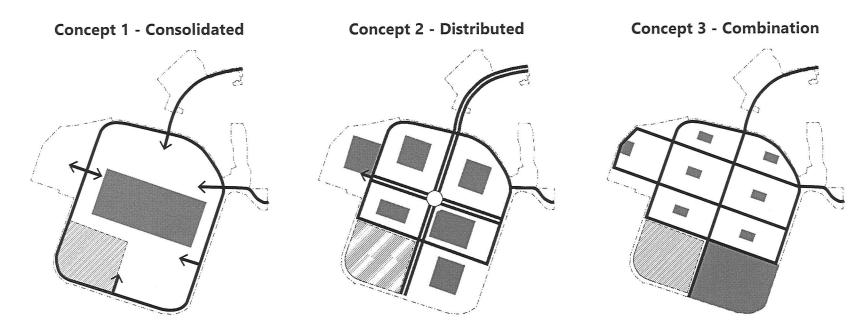

#### Question 3: Of the three images, which circulation concept do you prefer?

#### Question 4: Of the three images, which park/open space configuration do you prefer?

- What do you like?
- What would you add/change?
- What combination of Open Space and Circulation Framework options would you put together?

Once the breakout rooms closed, each group leader gave a summary report of the discussion and feedback received. Overall, many participants noted that maintaining low traffic speeds and reducing vehicle use was a priority for circulation. Participants also noted that walkability, safety for cyclists and proximity to open space were of high importance in the concept designs. Most participants felt that Option 3 Grid and Combination were the best options, creating more walkable streets, and access to recreation and a neighborhood feel or experience.

## De las tres imágenes, ¿qué concepto de circulación prefieres? (Elige 1)

Concepto 1 - Bucle
 Concepto 2 - Bulevar
 Concepto 3 - Cuadrícula

# De las tres imágenes, ¿qué configuración de parque/espacio abierto prefieres? (Elige 1)

Concepto 1- Consolidado

Concepto 1- Consolidado
 Concepto 2 - Distribuido
 Concepto 3 - Combinación