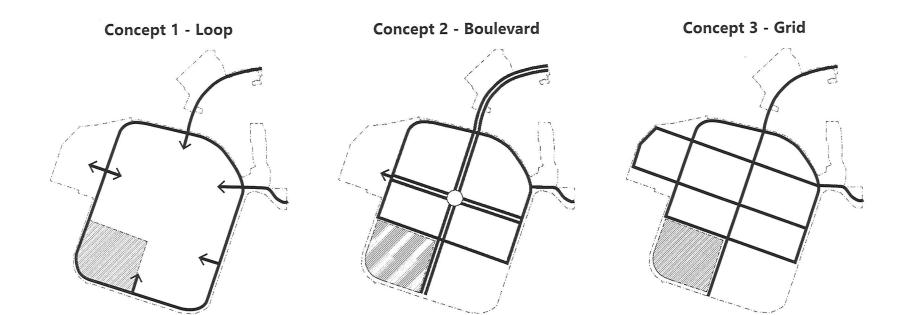

#### Question 3: Of the three images, which circulation concept do you prefer?

- What do you like?
- What would you add/change?
- What combination of Open Space and Circulation Framework options would you put together?

Once the breakout rooms closed, each group leader gave a summary report of the discussion and feedback received. Overall, many participants noted that maintaining low traffic speeds and reducing vehicle use was a priority for circulation. Participants also noted that walkability, safety for cyclists and proximity to open space were of high importance in the concept designs. Most participants felt that Option 3 Grid and Combination were the best options, creating more walkable streets, and access to recreation and a neighborhood feel or experience.

# Of the three images, which circulation concept do you prefer? (Choose 1)

Concept 1 – Loop □ Concept 2 – Boulevard □ Concept 3 – Grid