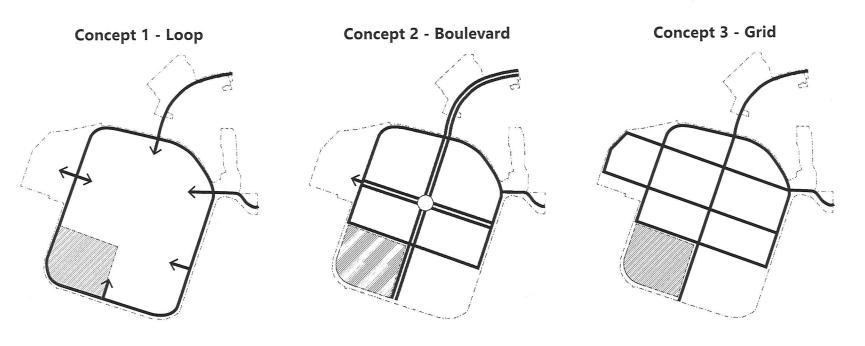

#### Question 1: For active open space areas, what types of facilities do you prefer?

#### Question 2: What alternative modes of transportation do you prefer?

#### Question 3: Of the three images, which circulation concept do you prefer?

- What do you like?
- What would you add/change?
- What combination of Open Space and Circulation Framework options would you put together?

Once the breakout rooms closed, each group leader gave a summary report of the discussion and feedback received. Overall, many participants noted that maintaining low traffic speeds and reducing vehicle use was a priority for circulation. Participants also noted that walkability, safety for cyclists and proximity to open space were of high importance in the concept designs. Most participants felt that Option 3 Grid and Combination were the best options, creating more walkable streets, and access to recreation and a neighborhood feel or experience.