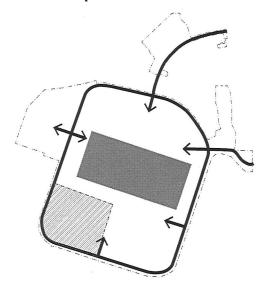

#### Question 3: Of the three images, which circulation concept do you prefer?

#### Question 4: Of the three images, which park/open space configuration do you prefer?

## De las tres imágenes, ¿qué concepto de circulación prefieres? (Elige 1)

Concepto 1 - Bucle
 Concepto 2 - Bulevar
 Concepto 3 - Cuadrícula

# De las tres imágenes, ¿qué configuración de parque/espacio abierto prefieres? (Elige 1)

Concepto 1- Consolidado

Concepto 1- Consolidado
 Concepto 2 - Distribuido
 Concepto 3 - Combinación