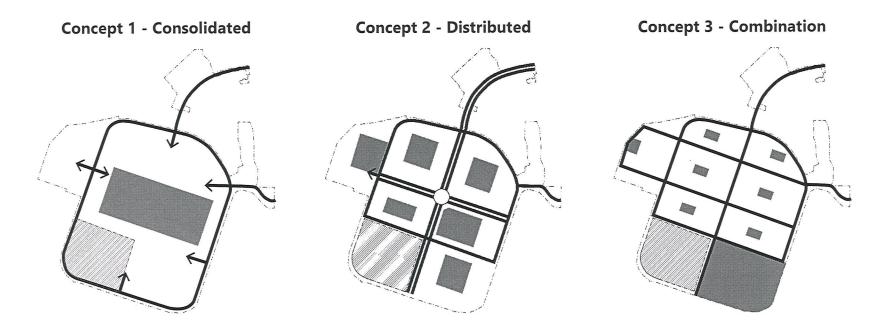

#### Question 3: Of the three images, which circulation concept do you prefer?

#### Question 4: Of the three images, which park/open space configuration do you prefer?

## De las tres imágenes, ¿qué concepto de circulación prefieres? (Elige 1)

Concepto 1 - Bucle
 Concepto 2 - Bulevar
 Concepto 3 - Cuadrícula

# De las tres imágenes, ¿qué configuración de parque/espacio abierto prefieres? (Elige 1)

Concepto 1- Consolidado

Concepto 1- Consolidado
 Concepto 2 - Distribuido
 Concepto 3 - Combinación