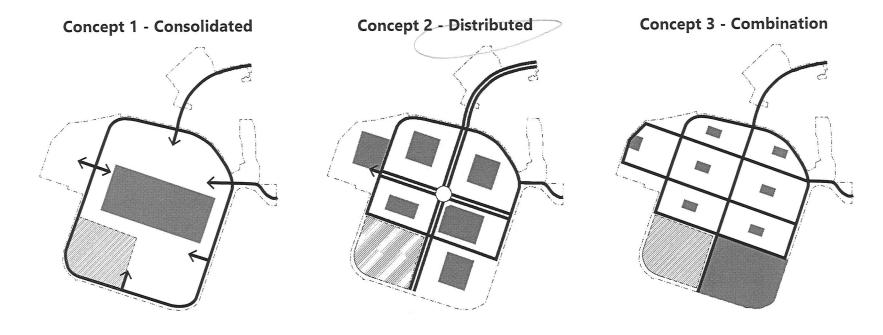

#### Question 4: Of the three images, which park/open space configuration do you prefer?

# De las tres imágenes, ¿qué configuración de parque/espacio abierto prefieres? (Elige 1)

Concepto 1- Consolidado

Concepto 1- Consolidado
 Concepto 2 - Distribuido
 Concepto 3 - Combinación

### De las tres imágenes, ¿qué configuración de parque/espacio abierto prefieres? (Elige 1)

Concepto 1- Consolidado

**Concepto 3 - Combinación** 

- □ Concepto 1- Consolidado
- Concepto 2 Distribuido
- X Concepto 3 Combinación

# De las tres imágenes, ¿qué configuración de parque/espacio abierto prefieres? (Elige 1)

- Concepto 1- Consolidado
- 🗆 Concepto 2 Distribuido
- ② Concepto 3 Combinación

# De las tres imágenes, ¿qué configuración de parque/espacio abierto prefieres? (Elige 1)

Concepto 1- Consolidado
 Concepto 2 - Distribuido
 Concepto 3 - Combinación

## De las tres imágenes, ¿qué concepto de circulación prefieres? (Elige 1)

- □ Concepto 1 Bucle
- Concepto 2 Bulevar
- 🕵 Concepto 3 Cuadrícula

- □ Concepto 1- Consolidado
- 🗆 Concepto 2 Distribuido
- 🕵 Concepto 3 Combinación

# De las tres imágenes, ¿qué configuración de parque/espacio abierto prefieres? (Elige 1)

- □ Concepto 1- Consolidado
- 🗆 Concepto 2 Distribuido
- Concepto 3 Combinación

# De las tres imágenes, ¿qué configuración de parque/espacio abierto prefieres? (Elige 1)

Concepto 1- Consolidado

Concepto 3 - Combinación

Concepto 1- Consolidado
 Concepto 2 - Distribuido
 Concepto 3 - Combinación

## Of the three images, which park/open space configuration do you prefer? (Choose 1)

Concept 1 - Consolidated

**Concept 3 - Combination** 

- Concept 1 Consolidated
   Concept 2 Distributed
- X Concept 3 Combination

# Of the three images, which park/open space configuration do you prefer? (Choose 1)

Concept 1 - Consolidated

**Concept 2 - Distributed** 

**Concept 3 - Combination** 

- $\Box$  Concept 1 Consolidated
- $\Box$  Concept 2 Distributed
- 🔀 Concept 3 Combination

# Of the three images, which park/open space configuration do you prefer? (Choose 1)

3|Page

**Concept 3 - Combination** 

# Of the three images, which circulation concept do you prefer? (Choose 1)

Concept 1 – Loop
 Concept 2 – Boulevard
 Concept 3 – Grid

- $\Box$  Concept 1 Consolidated
- □ Concept 2 Distributed
- □ Concept 3 Combination

### Of the three images, which park/open space configuration do you prefer? (Choose 1)

- □ Concept 1 Consolidated
- □ Concept 2 Distributed
- □ Concept 3 Combination

### Of the three images, which park/open space configuration do you prefer? (Choose 1)

# Of the three images, which park/open space configuration do you prefer? (Choose 1)

- Concept 1 Consolidated
   Concept 2 Distributed
- Concept 3 Combination

### Of the three images, which park/open space configuration do you prefer? (Choose 1)

3|Page

**Concept 2 - Distributed** 

- □ Concept 1 Consolidated
- □ Concept 2 Distributed
- Concept 3 Combination

### Of the three images, which park/open space configuration do you prefer? (Choose 1)

- □ Concept 1 Consolidated
- 💢 Concept 2 Distributed
- □ Concept 3 Combination

# Of the three images, which park/open space configuration do you prefer? (Choose 1)

**Concept 1 - Consolidated** 

- □ Concept 1 Consolidated
- □ Concept 2 Distributed
- Concept 3 Combination

### Of the three images, which park/open space configuration do you prefer? (Choose 1)

**Concept 1 - Consolidated** 

**Concept 3 - Combination** 

Concept 1 – Consolidated
 Concept 2 – Distributed
 Concept 3 – Combination

### Of the three images, which park/open space configuration do you prefer? (Choose 1)

Concept 1 - Consolidated

Concept 2 - Distributed

**Concept 3 - Combination** 

- □ Concept 1 Consolidated
- Concept 2 Distributed
- □ Concept 3 Combination

### Of the three images, which park/open space configuration do you prefer? (Choose 1)

- $\Box$  Concept 1 Consolidated 🖏 Concept 2 – Distributed
- □ Concept 3 Combination

### Of the three images, which park/open space configuration do you prefer? (Choose 1)

**Concept 1 - Consolidated** 

- □ Concept 1 Consolidated
- □ Concept 2 Distributed

# Of the three images, which park/open space configuration do you prefer? (Choose 1)

Concept 1 - Consolidated

Concept 1 – Consolidated
 Concept 2 – Distributed
 Concept 3 – Combination

### Of the three images, which park/open space configuration do you prefer? (Choose 1)

- □ Concept 1 Consolidated
- ☑ Concept 2 Distributed
- □ Concept 3 Combination

# Of the three images, which park/open space configuration do you prefer? (Choose 1)

**Concept 1 - Consolidated** 

Concept 1 – Consolidated
 Concept 2 – Distributed
 Concept 3 – Combination

## Of the three images, which park/open space configuration do you prefer? (Choose 1)

- □ Concept 1 Consolidated
- K Concept 2 Distributed
- □ Concept 3 Combination

# Of the three images, which park/open space configuration do you prefer? (Choose 1)

Concept 1 - Consolidated

Concept 2 - Distributed

**Concept 3 - Combination** 

# Of the three images, which circulation concept do you prefer? (Choose 1)

Concept 1 – Loop
 Concept 2 – Boulevard
 Concept 3 – Grid

**Concept 2 - Distributed** 

- Concept 1 Consolidated
   Concept 2 Distributed
- X Concept 3 Combination

# Of the three images, which park/open space configuration do you prefer? (Choose 1)

Concept 1 - Consolidated

**Concept 3 - Combination** 

- $\Box$  Concept 1 Consolidated
- $\Box$  Concept 2 Distributed
- 🔀 Concept 3 Combination

## Of the three images, which park/open space configuration do you prefer? (Choose 1)

## Of the three images, which park/open space configuration do you prefer? (Choose 1)

- $\Box$  Concept 1 Consolidated
- $\Box$  Concept 2 Distributed
- □ Concept 3 Combination

## Of the three images, which park/open space configuration do you prefer? (Choose 1)

- Concept 1 Consolidated
   Concept 2 Distributed
- □ Concept 3 Combination

DEVELOPMENTAL CENTER - SPECIFIC PLAN

## Of the three images, which park/open space configuration do you prefer? (Choose 1)

- □ Concept 1 Consolidated
- □ Concept 2 Distributed
- □ Concept 3 Combination

#### Of the three images, which circulation concept do you prefer? (Choose 1)

Concept 1 – Loop
 Concept 2 – Boulevard
 Concept 3 – Grid

Concept 1 – Consolidated
 Concept 2 – Distributed
 Concept 3 – Combination

# Of the three images, which park/open space configuration do you prefer? (Choose 1)

Concept 1 - Consolidated

**Concept 3 - Combination** 

- Concept 1 Consolidated
   Concept 2 Distributed
- □ Concept 3 Combination

# Of the three images, which circulation concept do you prefer? (Choose 1)

Concept 1 – Loop Concept 2 – Boulevard Concept 3 – Grid

Concept 1 – Consolidated
 Concept 2 – Distributed
 Concept 3 – Combination

#### Of the three images, which park/open space configuration do you prefer? (Choose 1)

**Concept 1 - Consolidated** 

- $\Box$  Concept 1 Consolidated
- □ Concept 2 Distributed
- □ Concept 3 Combination

#### Of the three images, which park/open space configuration do you prefer? (Choose 1)

- $\Box$  Concept 1 Consolidated
- □ Concept 2 Distributed
- ➢ Concept 3 Combination

# Of the three images, which park/open space configuration do you prefer? (Choose 1)

Concept 1 - Consolidated

Concept 2 - Distributed

- Concept 1 Consolidated
- Concept 2 Distributed
- □ Concept 3 Combination

# Of the three images, which park/open space configuration do you prefer? (Choose 1)

Concept 1 – Consolidated
 Concept 2 – Distributed
 Concept 3 – Combination

RKKHUFFMAN Huffmanrs@gmail.com

#### Of the three images, which park/open space configuration do you prefer? (Choose 1)

- Concept 1 Consolidated
   Concept 2 Distributed
- Concept 2 Combination
- A Concept 3 Combination

# Of the three images, which park/open space configuration do you prefer? (Choose 1)

- $\Box$  Concept 1 Consolidated
- □ Concept 2 Distributed
- □ Concept 3 Combination

#### Of the three images, which park/open space configuration do you prefer? (Choose 1)

Concept 1 – Consolidated
 Concept 2 – Distributed
 Concept 3 – Combination

# Of the three images, which circulation concept do you prefer? (Choose 1)

- A Concept 1 Consolidated
- Concept 2 Distributed
- □ Concept 3 Combination

# Of the three images, which park/open space configuration do you prefer? (Choose 1)

- □ Concept 2 Distributed
- $\not \square$  Concept 3 Combination

**Concept 3 - Combination** 