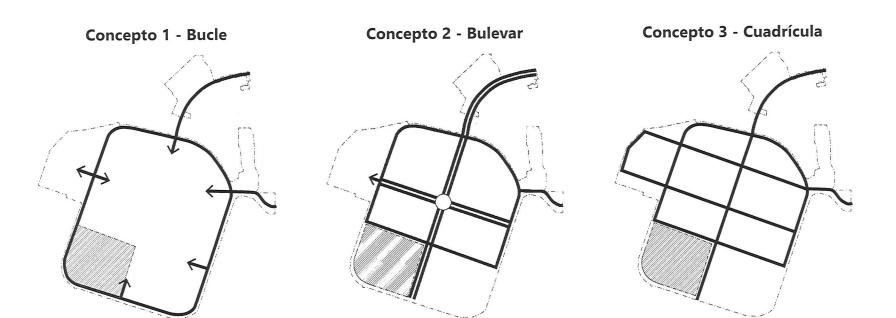

#### Question 3: Of the three images, which circulation concept do you prefer?

## De las tres imágenes, ¿qué concepto de circulación prefieres? (Elige 1)

Concepto 1 - Bucle
 Concepto 2 - Bulevar
 Concepto 3 - Cuadrícula

### De las tres imágenes, ¿qué concepto de circulación prefieres? (Elige 1)

- □ Concepto 1 Bucle
- □ Concepto 2 Bulevar
- 🕅 Concepto 3 Cuadrícula

## De las tres imágenes, ¿qué concepto de circulación prefieres? (Elige 1)

- □ Concepto 1 Bucle
- Concepto 2 Bulevar
- Concepto 3 Cuadrícula

3

## De las tres imágenes, ¿qué concepto de circulación prefieres? (Elige 1)

Concepto 1 - Bucle 🗆 Concepto 2 - Bulevar Concepto 3 - Cuadrícula

## De las tres imágenes, ¿qué concepto de circulación prefieres? (Elige 1)

- □ Concepto 1 Bucle
- Concepto 2 Bulevar
- 🕵 Concepto 3 Cuadrícula

- □ Concepto 1- Consolidado
- 🗆 Concepto 2 Distribuido
- 🕵 Concepto 3 Combinación

# De las tres imágenes, ¿qué concepto de circulación prefieres? (Elige 1)

- □ Concepto 1 Bucle
- 🗆 Concepto 2 Bulevar
- 🖉 Concepto 3 Cuadrícula

# Of the three images, which circulation concept do you prefer? (Choose 1)

Concept 1 – Loop □ Concept 2 – Boulevard □ Concept 3 – Grid

# Of the three images, which circulation concept do you prefer? (Choose 1)

Concept 1 – Loop
 Concept 2 – Boulevard
 Concept 3 – Grid

**Concept 1 - Consolidated** 

# Of the three images, which circulation concept do you prefer? (Choose 1)

Concept 1 – Loop
 Concept 2 – Boulevard
 Concept 3 – Grid

# Of the three images, which circulation concept do you prefer? (Choose 1)

Concept 1 – Loop G-Concept 2 - Boulevard 🕅 Concept 3 – Grid

Concept 1 – Consolidated
 Concept 2 – Distributed
 Concept 3 – Combination

# Of the three images, which circulation concept do you prefer? (Choose 1)

- □ Concept 1 Loop
- □ Concept 2 Boulevard
- 🔀 Concept 3 Grid

# Of the three images, which circulation concept do you prefer? (Choose 1)

Concept 1 - Loop

Concept 3 - Grid

Concept 1 – Loop
Concept 2 – Boulevard
Concept 3 – Grid
RACEWAL

**Concept 1 - Consolidated** 

# Of the three images, which circulation concept do you prefer? (Choose 1)

Concept 1 – Loop
 Concept 2 – Boulevard
 Concept 3 – Grid

- $\Box$  Concept 1 Consolidated
- □ Concept 2 Distributed
- □ Concept 3 Combination

# Of the three images, which circulation concept do you prefer? (Choose 1)

Concept 1 – Loop □ Concept 2 – Boulevard □ Concept 3 – Grid

- □ Concept 1 Consolidated
- 🗹 Concept 2 Distributed
- □ Concept 3 Combination

### Of the three images, which circulation concept do you prefer? (Choose 1)

- Concept 1 Loop
- □ Concept 2 Boulevard
- □ Concept 3 Grid

### Of the three images, which circulation concept do you prefer? (Choose 1)

Concept 1 – Loop
 Concept 2 – Boulevard
 Concept 3 – Grid

**Concept 1 - Consolidated** 

### Of the three images, which circulation concept do you prefer? (Choose 1)

Concept 1 – Loop
 Concept 2 – Boulevard
 Concept 3 – Grid

### Of the three images, which circulation concept do you prefer? (Choose 1)

Concept 1 – Loop
 Concept 2 – Boulevard
 Concept 3 – Grid

5

# Of the three images, which circulation concept do you prefer? (Choose 1)

Concept 1 – Loop
 Concept 2 – Boulevard
 Concept 3 – Grid

2|Page

#### Of the three images, which circulation concept do you prefer? (Choose 1)

- □ Concept 1 Loop
- □ Concept 2 Boulevard
- 🖄 Concept 3 Grid

#### Of the three images, which circulation concept do you prefer? (Choose 1)

Concept 3 - Grid **Concept 2 - Boulevard** Concept 1 - Loop Concept 1 – Loop the mount & space given to streets / Parking

# Of the three images, which circulation concept do you prefer? (Choose 1)

□ Concept 1 – Loop
 ★ Concept 2 – Boulevard
 □ Concept 3 – Grid

## Of the three images, which circulation concept do you prefer? (Choose 1)

Concept 3 - Grid

Concept 1 – Loop
 Concept 2 – Boulevard
 Concept 3 – Grid

-A 15 MPH SPEED UMN

# Of the three images, which circulation concept do you prefer? (Choose 1)

Concept 1 – Loop
 Concept 2 – Boulevard
 Concept 3 – Grid

**Concept 2 - Distributed** 

- Concept 1 Consolidated
   Concept 2 Distributed
- X Concept 3 Combination

#### Of the three images, which circulation concept do you prefer? (Choose 1)

Concept 1 – Loop
 Concept 2 – Boulevard
 Concept 3 – Grid

Concept 1 – Consolidated
 Concept 2 – Distributed
 Concept 3 – Combination

# Of the three images, which circulation concept do you prefer? (Choose 1)

Concept 1 - Loop

Concept 3 - Grid

Concept 1 – Loop
Concept 2 – Boulevard
Concept 3 – Grid
RACEWAL

## Of the three images, which circulation concept do you prefer? (Choose 1)

Concept 2 - Boulevard

Concept 1 – Loop Concept 2 – Boulevard □ Concept 3 – Grid

# Of the three images, which circulation concept do you prefer? (Choose 1)

- Concept 1 Loop
- □ Concept 2 Boulevard
- □ Concept 3 Grid

#### Of the three images, which circulation concept do you prefer? (Choose 1)

Concept 1 – Loop
 Concept 2 – Boulevard
 Concept 3 – Grid

# Of the three images, which circulation concept do you prefer? (Choose 1)

Concept 1 – Loop Concept 2 – Boulevard Concept 3 – Grid

Concept 1 – Consolidated
 Concept 2 – Distributed
 Concept 3 – Combination

## Of the three images, which circulation concept do you prefer? (Choose 1)

- 🗆 Concept 1 Loop
- □ Concept 2 Boulevard
- $\Box$  Concept 3 Grid

#### Of the three images, which circulation concept do you prefer? (Choose 1)

- □ Concept 1 Loop
- □ Concept 2 Boulevard
- □ Concept 3 Grid

# Of the three images, which circulation concept do you prefer? (Choose 1)

- 🗆 Concept 1 Loop
- □ Concept 2 Boulevard
- □ Concept 3 Grid

8

4

#### Of the three images, which circulation concept do you prefer? (Choose 1)

- Concept 1 Loop
   Concept 2 Boulevard
- □ Concept 3 Grid

κ.

#### Of the three images, which circulation concept do you prefer? (Choose 1)

#### Of the three images, which circulation concept do you prefer? (Choose 1)

Concept 1 – Loop
 Concept 2 – Boulevard
 Concept 3 – Grid

2|Page

#### Of the three images, which circulation concept do you prefer? (Choose 1)

- □ Concept 1 Loop
- □ Concept 2 Boulevard
- 💋 Concept 3 Grid

**Concept 1 - Consolidated** 

.

>