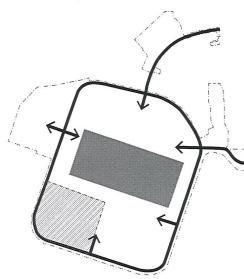

#### Question 4: Of the three images, which park/open space configuration do you prefer?

# De las tres imágenes, ¿qué configuración de parque/espacio abierto prefieres? (Elige 1)

Concepto 1- Consolidado

Concepto 1- Consolidado
 Concepto 2 - Distribuido
 Concepto 3 - Combinación