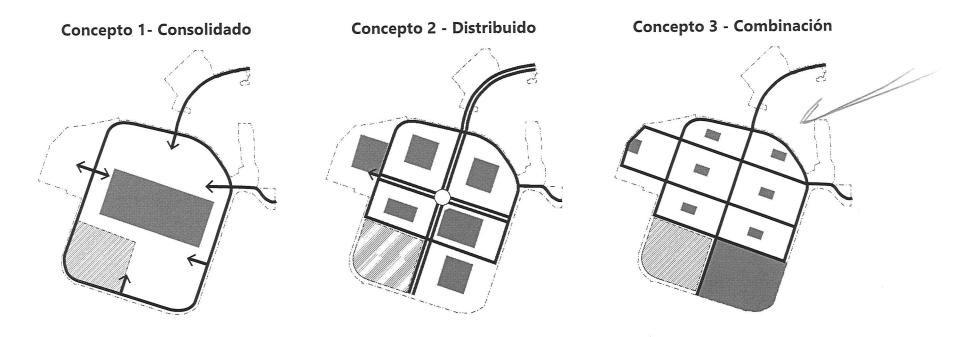

#### Question 3: Of the three images, which circulation concept do you prefer?

#### Question 4: Of the three images, which park/open space configuration do you prefer?

## De las tres imágenes, ¿qué concepto de circulación prefieres? (Elige 1)

Concepto 1 - Bucle
 Concepto 2 - Bulevar
 Concepto 3 - Cuadrícula

# De las tres imágenes, ¿qué configuración de parque/espacio abierto prefieres? (Elige 1)

Concepto 1- Consolidado

Concepto 1- Consolidado
 Concepto 2 - Distribuido
 Concepto 3 - Combinación