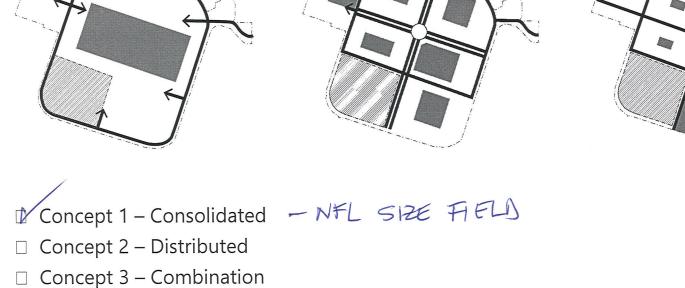

#### Question 3: Of the three images, which circulation concept do you prefer?

#### Question 4: Of the three images, which park/open space configuration do you prefer?

- What do you like?
- What would you add/change?
- What combination of Open Space and Circulation Framework options would you put together?

Once the breakout rooms closed, each group leader gave a summary report of the discussion and feedback received. Overall, many participants noted that maintaining low traffic speeds and reducing vehicle use was a priority for circulation. Participants also noted that walkability, safety for cyclists and proximity to open space were of high importance in the concept designs. Most participants felt that Option 3 Grid and Combination were the best options, creating more walkable streets, and access to recreation and a neighborhood feel or experience.

## De las tres imágenes, ¿qué concepto de circulación prefieres? (Elige 1)

Concepto 1 - Bucle
 Concepto 2 - Bulevar
 Concepto 3 - Cuadrícula

# De las tres imágenes, ¿qué configuración de parque/espacio abierto prefieres? (Elige 1)

Concepto 1- Consolidado

Concepto 1- Consolidado
 Concepto 2 - Distribuido
 Concepto 3 - Combinación