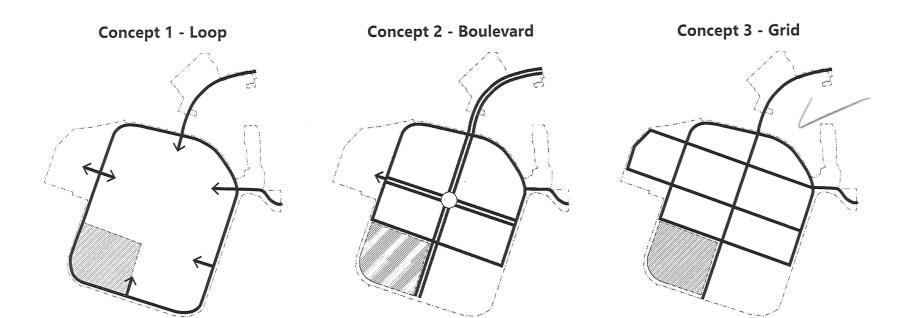

#### Question 3: Of the three images, which circulation concept do you prefer?

## De las tres imágenes, ¿qué concepto de circulación prefieres? (Elige 1)

Concepto 1 - Bucle
 Concepto 2 - Bulevar
 Concepto 3 - Cuadrícula

### De las tres imágenes, ¿qué concepto de circulación prefieres? (Elige 1)

- □ Concepto 1 Bucle
- □ Concepto 2 Bulevar
- 🕅 Concepto 3 Cuadrícula

## De las tres imágenes, ¿qué concepto de circulación prefieres? (Elige 1)

- □ Concepto 1 Bucle
- Concepto 2 Bulevar
- Concepto 3 Cuadrícula

3

## De las tres imágenes, ¿qué concepto de circulación prefieres? (Elige 1)

Concepto 1 - Bucle 🗆 Concepto 2 - Bulevar Concepto 3 - Cuadrícula

## De las tres imágenes, ¿qué concepto de circulación prefieres? (Elige 1)

- □ Concepto 1 Bucle
- Concepto 2 Bulevar
- 🕵 Concepto 3 Cuadrícula

- □ Concepto 1- Consolidado
- 🗆 Concepto 2 Distribuido
- 🕵 Concepto 3 Combinación

# De las tres imágenes, ¿qué concepto de circulación prefieres? (Elige 1)

- □ Concepto 1 Bucle
- 🗆 Concepto 2 Bulevar
- 🖉 Concepto 3 Cuadrícula

# Of the three images, which circulation concept do you prefer? (Choose 1)

Concept 1 – Loop □ Concept 2 – Boulevard □ Concept 3 – Grid

# Of the three images, which circulation concept do you prefer? (Choose 1)

Concept 1 – Loop
 Concept 2 – Boulevard
 Concept 3 – Grid

**Concept 1 - Consolidated** 

# Of the three images, which circulation concept do you prefer? (Choose 1)

Concept 1 – Loop
 Concept 2 – Boulevard
 Concept 3 – Grid

# Of the three images, which circulation concept do you prefer? (Choose 1)

Concept 1 – Loop G-Concept 2 - Boulevard 🕅 Concept 3 – Grid

Concept 1 – Consolidated
 Concept 2 – Distributed
 Concept 3 – Combination

# Of the three images, which circulation concept do you prefer? (Choose 1)

- □ Concept 1 Loop
- □ Concept 2 Boulevard
- 🔀 Concept 3 Grid

# Of the three images, which circulation concept do you prefer? (Choose 1)

Concept 1 - Loop

Concept 3 - Grid

Concept 1 – Loop
Concept 2 – Boulevard
Concept 3 – Grid
RACEWAL

**Concept 1 - Consolidated** 

# Of the three images, which circulation concept do you prefer? (Choose 1)

Concept 1 – Loop
 Concept 2 – Boulevard
 Concept 3 – Grid

- $\Box$  Concept 1 Consolidated
- □ Concept 2 Distributed
- □ Concept 3 Combination

# Of the three images, which circulation concept do you prefer? (Choose 1)

Concept 1 – Loop □ Concept 2 – Boulevard □ Concept 3 – Grid

- □ Concept 1 Consolidated
- 🗹 Concept 2 Distributed
- □ Concept 3 Combination

### Of the three images, which circulation concept do you prefer? (Choose 1)

- Concept 1 Loop
- □ Concept 2 Boulevard
- □ Concept 3 Grid

### Of the three images, which circulation concept do you prefer? (Choose 1)

Concept 1 – Loop
 Concept 2 – Boulevard
 Concept 3 – Grid

**Concept 1 - Consolidated** 

### Of the three images, which circulation concept do you prefer? (Choose 1)

Concept 1 – Loop
 Concept 2 – Boulevard
 Concept 3 – Grid

### Of the three images, which circulation concept do you prefer? (Choose 1)

Concept 1 – Loop
 Concept 2 – Boulevard
 Concept 3 – Grid

5

# Of the three images, which circulation concept do you prefer? (Choose 1)

Concept 1 – Loop
 Concept 2 – Boulevard
 Concept 3 – Grid

2|Page

#### Of the three images, which circulation concept do you prefer? (Choose 1)

- □ Concept 1 Loop
- □ Concept 2 Boulevard
- 🖄 Concept 3 Grid

#### Of the three images, which circulation concept do you prefer? (Choose 1)

Concept 3 - Grid **Concept 2 - Boulevard** Concept 1 - Loop Concept 1 – Loop the mount & space given to streets / Parking

# Of the three images, which circulation concept do you prefer? (Choose 1)

□ Concept 1 – Loop
 ★ Concept 2 – Boulevard
 □ Concept 3 – Grid

## Of the three images, which circulation concept do you prefer? (Choose 1)

Concept 3 - Grid

Concept 1 – Loop
 Concept 2 – Boulevard
 Concept 3 – Grid

-A 15 MPH SPEED UMN

# Of the three images, which circulation concept do you prefer? (Choose 1)

Concept 1 – Loop
 Concept 2 – Boulevard
 Concept 3 – Grid

**Concept 2 - Distributed** 

- Concept 1 Consolidated
   Concept 2 Distributed
- X Concept 3 Combination

#### Of the three images, which circulation concept do you prefer? (Choose 1)

Concept 1 – Loop
 Concept 2 – Boulevard
 Concept 3 – Grid

Concept 1 – Consolidated
 Concept 2 – Distributed
 Concept 3 – Combination

# Of the three images, which circulation concept do you prefer? (Choose 1)

Concept 1 - Loop

Concept 3 - Grid

Concept 1 – Loop
Concept 2 – Boulevard
Concept 3 – Grid
RACEWAL

## Of the three images, which circulation concept do you prefer? (Choose 1)

Concept 2 - Boulevard

Concept 1 – Loop Concept 2 – Boulevard □ Concept 3 – Grid

# Of the three images, which circulation concept do you prefer? (Choose 1)

- Concept 1 Loop
- □ Concept 2 Boulevard
- □ Concept 3 Grid

#### Of the three images, which circulation concept do you prefer? (Choose 1)

Concept 1 – Loop
 Concept 2 – Boulevard
 Concept 3 – Grid

# Of the three images, which circulation concept do you prefer? (Choose 1)

Concept 1 – Loop Concept 2 – Boulevard Concept 3 – Grid

Concept 1 – Consolidated
 Concept 2 – Distributed
 Concept 3 – Combination

## Of the three images, which circulation concept do you prefer? (Choose 1)

- 🗆 Concept 1 Loop
- □ Concept 2 Boulevard
- $\Box$  Concept 3 Grid

#### Of the three images, which circulation concept do you prefer? (Choose 1)

- □ Concept 1 Loop
- □ Concept 2 Boulevard
- □ Concept 3 Grid

# Of the three images, which circulation concept do you prefer? (Choose 1)

- 🗆 Concept 1 Loop
- □ Concept 2 Boulevard
- □ Concept 3 Grid

8

4

#### Of the three images, which circulation concept do you prefer? (Choose 1)

- Concept 1 Loop
   Concept 2 Boulevard
- □ Concept 3 Grid

κ.

#### Of the three images, which circulation concept do you prefer? (Choose 1)

Concept 1 – Loop
 Concept 2 – Boulevard
 Concept 3 – Grid

2|Page

#### Of the three images, which circulation concept do you prefer? (Choose 1)

- □ Concept 1 Loop
- □ Concept 2 Boulevard
- 💋 Concept 3 Grid

**Concept 1 - Consolidated** 

.

>