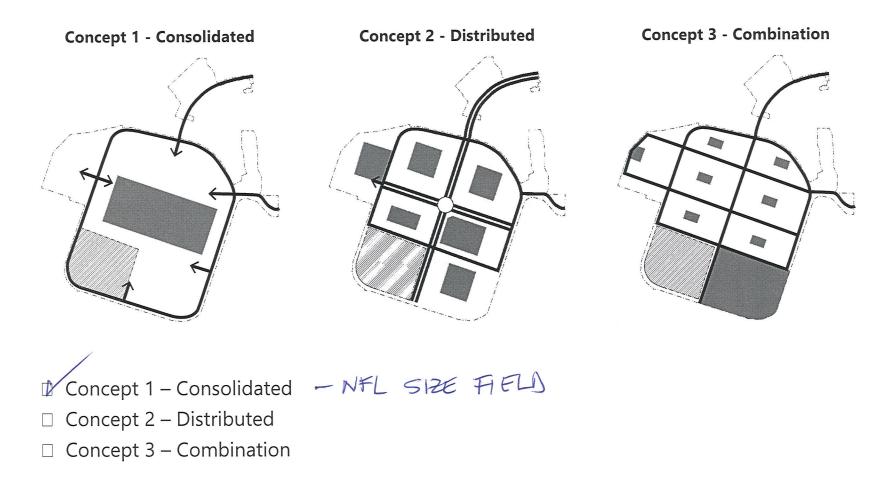

#### Question 3: Of the three images, which circulation concept do you prefer?

#### Question 4: Of the three images, which park/open space configuration do you prefer?

## De las tres imágenes, ¿qué concepto de circulación prefieres? (Elige 1)

Concepto 1 - Bucle
 Concepto 2 - Bulevar
 Concepto 3 - Cuadrícula

# De las tres imágenes, ¿qué configuración de parque/espacio abierto prefieres? (Elige 1)

Concepto 1- Consolidado

Concepto 1- Consolidado
 Concepto 2 - Distribuido
 Concepto 3 - Combinación