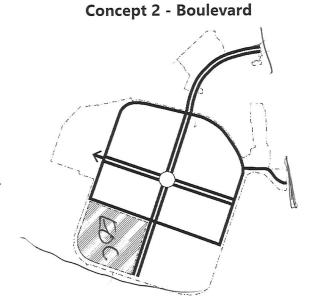

#### Question 3: Of the three images, which circulation concept do you prefer?

## De las tres imágenes, ¿qué concepto de circulación prefieres? (Elige 1)

Concepto 1 - Bucle
 Concepto 2 - Bulevar
 Concepto 3 - Cuadrícula

## De las tres imágenes, ¿qué concepto de circulación prefieres? (Elige 1)

### De las tres imágenes, ¿qué concepto de circulación prefieres? (Elige 1)

- □ Concepto 1 Bucle
- □ Concepto 2 Bulevar
- 🕅 Concepto 3 Cuadrícula

## De las tres imágenes, ¿qué concepto de circulación prefieres? (Elige 1)

- □ Concepto 1 Bucle
- Concepto 2 Bulevar
- Concepto 3 Cuadrícula

3

## De las tres imágenes, ¿qué concepto de circulación prefieres? (Elige 1)

Concepto 1 - Bucle 🗆 Concepto 2 - Bulevar Concepto 3 - Cuadrícula

## De las tres imágenes, ¿qué concepto de circulación prefieres? (Elige 1)

- □ Concepto 1 Bucle
- Concepto 2 Bulevar
- 🕵 Concepto 3 Cuadrícula

- □ Concepto 1- Consolidado
- 🗆 Concepto 2 Distribuido
- 🕵 Concepto 3 Combinación

# De las tres imágenes, ¿qué concepto de circulación prefieres? (Elige 1)

- □ Concepto 1 Bucle
- 🗆 Concepto 2 Bulevar
- 🖉 Concepto 3 Cuadrícula

# Of the three images, which circulation concept do you prefer? (Choose 1)

Concept 1 – Loop □ Concept 2 – Boulevard □ Concept 3 – Grid

# Of the three images, which circulation concept do you prefer? (Choose 1)

Concept 1 – Loop
 Concept 2 – Boulevard
 Concept 3 – Grid

**Concept 1 - Consolidated** 

# Of the three images, which circulation concept do you prefer? (Choose 1)

Concept 1 – Loop
 Concept 2 – Boulevard
 Concept 3 – Grid

# Of the three images, which circulation concept do you prefer? (Choose 1)

Concept 1 – Loop G-Concept 2 - Boulevard 🕅 Concept 3 – Grid

Concept 1 – Consolidated
 Concept 2 – Distributed
 Concept 3 – Combination

# Of the three images, which circulation concept do you prefer? (Choose 1)

- □ Concept 1 Loop
- □ Concept 2 Boulevard
- 🔀 Concept 3 Grid

# Of the three images, which circulation concept do you prefer? (Choose 1)

Concept 1 - Loop

Concept 3 - Grid

Concept 1 – Loop
Concept 2 – Boulevard
Concept 3 – Grid
RACEWAL

**Concept 1 - Consolidated** 

# Of the three images, which circulation concept do you prefer? (Choose 1)

Concept 1 – Loop □ Concept 2 – Boulevard □ Concept 3 – Grid

- □ Concept 1 Consolidated
- 🗹 Concept 2 Distributed
- □ Concept 3 Combination

### Of the three images, which circulation concept do you prefer? (Choose 1)

- Concept 1 Loop
- □ Concept 2 Boulevard
- □ Concept 3 Grid

### Of the three images, which circulation concept do you prefer? (Choose 1)

Concept 1 – Loop
 Concept 2 – Boulevard
 Concept 3 – Grid

**Concept 1 - Consolidated** 

### Of the three images, which circulation concept do you prefer? (Choose 1)

Concept 1 – Loop
 Concept 2 – Boulevard
 Concept 3 – Grid

### Of the three images, which circulation concept do you prefer? (Choose 1)

Concept 1 – Loop
 Concept 2 – Boulevard
 Concept 3 – Grid

5

# Of the three images, which circulation concept do you prefer? (Choose 1)

Concept 1 – Loop
 Concept 2 – Boulevard
 Concept 3 – Grid

2|Page

#### Of the three images, which circulation concept do you prefer? (Choose 1)

- □ Concept 1 Loop
- □ Concept 2 Boulevard
- 🖄 Concept 3 Grid

#### Of the three images, which circulation concept do you prefer? (Choose 1)

Concept 3 - Grid **Concept 2 - Boulevard** Concept 1 - Loop Concept 1 – Loop the mount & space given to streets / Parking

# Of the three images, which circulation concept do you prefer? (Choose 1)

□ Concept 1 – Loop
 ★ Concept 2 – Boulevard
 □ Concept 3 – Grid

## Of the three images, which circulation concept do you prefer? (Choose 1)

Concept 3 - Grid

Concept 1 – Loop
 Concept 2 – Boulevard
 Concept 3 – Grid

-A 15 MPH SPEED UMN

# Of the three images, which circulation concept do you prefer? (Choose 1)

Concept 1 – Loop
 Concept 2 – Boulevard
 Concept 3 – Grid

**Concept 2 - Distributed** 

- Concept 1 Consolidated
   Concept 2 Distributed
- X Concept 3 Combination

#### Of the three images, which circulation concept do you prefer? (Choose 1)

Concept 1 – Loop
 Concept 2 – Boulevard
 Concept 3 – Grid

Concept 1 – Consolidated
 Concept 2 – Distributed
 Concept 3 – Combination

# Of the three images, which circulation concept do you prefer? (Choose 1)

Concept 1 - Loop

Concept 3 - Grid

Concept 1 – Loop
Concept 2 – Boulevard
Concept 3 – Grid
RACEWAL

## Of the three images, which circulation concept do you prefer? (Choose 1)

Concept 2 - Boulevard

Concept 1 – Loop Concept 2 – Boulevard □ Concept 3 – Grid

# Of the three images, which circulation concept do you prefer? (Choose 1)

- Concept 1 Loop
- □ Concept 2 Boulevard
- □ Concept 3 Grid

#### Of the three images, which circulation concept do you prefer? (Choose 1)

Concept 1 – Loop
 Concept 2 – Boulevard
 Concept 3 – Grid

# Of the three images, which circulation concept do you prefer? (Choose 1)

Concept 1 – Loop Concept 2 – Boulevard Concept 3 – Grid

Concept 1 – Consolidated
 Concept 2 – Distributed
 Concept 3 – Combination

## Of the three images, which circulation concept do you prefer? (Choose 1)

- 🗆 Concept 1 Loop
- □ Concept 2 Boulevard
- $\Box$  Concept 3 Grid

#### Of the three images, which circulation concept do you prefer? (Choose 1)

- □ Concept 1 Loop
- □ Concept 2 Boulevard
- □ Concept 3 Grid

# Of the three images, which circulation concept do you prefer? (Choose 1)

- 🗆 Concept 1 Loop
- □ Concept 2 Boulevard
- □ Concept 3 Grid

8

4

#### Of the three images, which circulation concept do you prefer? (Choose 1)

- Concept 1 Loop
   Concept 2 Boulevard
- □ Concept 3 Grid

κ.

#### Of the three images, which circulation concept do you prefer? (Choose 1)

#### Of the three images, which circulation concept do you prefer? (Choose 1)

Concept 1 – Loop
 Concept 2 – Boulevard
 Concept 3 – Grid

2|Page

# Of the three images, which circulation concept do you prefer? (Choose 1)

- A Concept 1 Consolidated
- Concept 2 Distributed
- □ Concept 3 Combination

#### Of the three images, which circulation concept do you prefer? (Choose 1)

- □ Concept 1 Loop
- □ Concept 2 Boulevard
- 💋 Concept 3 Grid

**Concept 1 - Consolidated** 

.

>