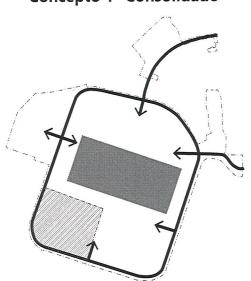

#### Question 4: Of the three images, which park/open space configuration do you prefer?

# De las tres imágenes, ¿qué configuración de parque/espacio abierto prefieres? (Elige 1)

Concepto 1- Consolidado

Concepto 1- Consolidado
 Concepto 2 - Distribuido
 Concepto 3 - Combinación