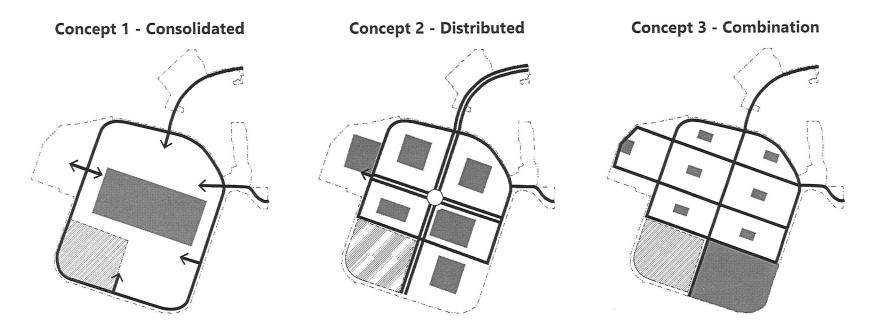

#### Question 3: Of the three images, which circulation concept do you prefer?

#### Question 4: Of the three images, which park/open space configuration do you prefer?

- What do you like?
- What would you add/change?
- What combination of Open Space and Circulation Framework options would you put together?

Once the breakout rooms closed, each group leader gave a summary report of the discussion and feedback received. Overall, many participants noted that maintaining low traffic speeds and reducing vehicle use was a priority for circulation. Participants also noted that walkability, safety for cyclists and proximity to open space were of high importance in the concept designs. Most participants felt that Option 3 Grid and Combination were the best options, creating more walkable streets, and access to recreation and a neighborhood feel or experience.