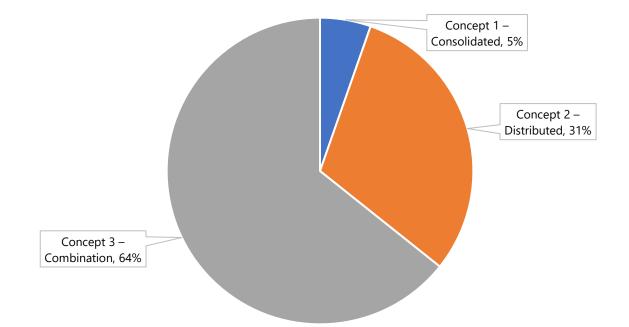

#### Question 4: Of the three images, which park/open space configuration do you prefer?

# De las tres imágenes, ¿qué configuración de parque/espacio abierto prefieres? (Elige 1)

Concepto 1- Consolidado

Concepto 1- Consolidado
 Concepto 2 - Distribuido
 Concepto 3 - Combinación

### De las tres imágenes, ¿qué configuración de parque/espacio abierto prefieres? (Elige 1)

Concepto 1- Consolidado

**Concepto 3 - Combinación** 

- □ Concepto 1- Consolidado
- Concepto 2 Distribuido
- X Concepto 3 Combinación

# De las tres imágenes, ¿qué configuración de parque/espacio abierto prefieres? (Elige 1)

- Concepto 1- Consolidado
- 🗆 Concepto 2 Distribuido
- ② Concepto 3 Combinación

# De las tres imágenes, ¿qué configuración de parque/espacio abierto prefieres? (Elige 1)

Concepto 1- Consolidado
 Concepto 2 - Distribuido
 Concepto 3 - Combinación

## De las tres imágenes, ¿qué concepto de circulación prefieres? (Elige 1)

- □ Concepto 1 Bucle
- Concepto 2 Bulevar
- 🕵 Concepto 3 Cuadrícula

- □ Concepto 1- Consolidado
- 🗆 Concepto 2 Distribuido
- 🕵 Concepto 3 Combinación

# De las tres imágenes, ¿qué configuración de parque/espacio abierto prefieres? (Elige 1)

- □ Concepto 1- Consolidado
- 🗆 Concepto 2 Distribuido
- Concepto 3 Combinación

# De las tres imágenes, ¿qué configuración de parque/espacio abierto prefieres? (Elige 1)

Concepto 1- Consolidado

Concepto 3 - Combinación

Concepto 1- Consolidado
 Concepto 2 - Distribuido
 Concepto 3 - Combinación