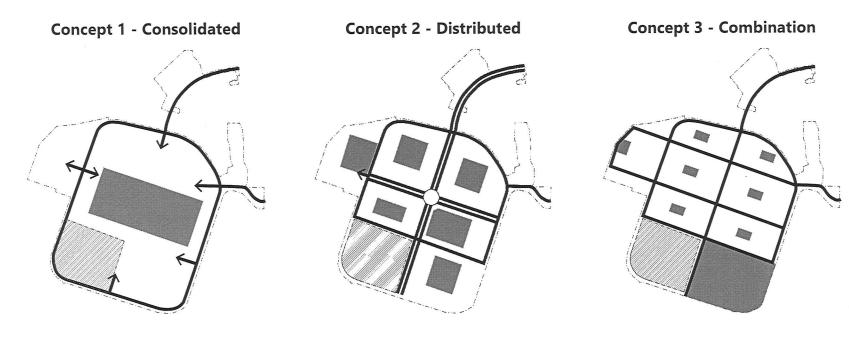

#### Question 3: Of the three images, which circulation concept do you prefer?

#### Question 4: Of the three images, which park/open space configuration do you prefer?

## De las tres imágenes, ¿qué concepto de circulación prefieres? (Elige 1)

Concepto 1 - Bucle
 Concepto 2 - Bulevar
 Concepto 3 - Cuadrícula

# De las tres imágenes, ¿qué configuración de parque/espacio abierto prefieres? (Elige 1)

Concepto 1- Consolidado

Concepto 1- Consolidado
 Concepto 2 - Distribuido
 Concepto 3 - Combinación

## De las tres imágenes, ¿qué concepto de circulación prefieres? (Elige 1)

### De las tres imágenes, ¿qué concepto de circulación prefieres? (Elige 1)

- □ Concepto 1 Bucle
- □ Concepto 2 Bulevar
- 🕅 Concepto 3 Cuadrícula

### De las tres imágenes, ¿qué configuración de parque/espacio abierto prefieres? (Elige 1)

Concepto 1- Consolidado

**Concepto 3 - Combinación** 

- □ Concepto 1- Consolidado
- Concepto 2 Distribuido
- X Concepto 3 Combinación

## De las tres imágenes, ¿qué concepto de circulación prefieres? (Elige 1)

- □ Concepto 1 Bucle
- Concepto 2 Bulevar
- Concepto 3 Cuadrícula

3

# De las tres imágenes, ¿qué configuración de parque/espacio abierto prefieres? (Elige 1)

- Concepto 1- Consolidado
- 🗆 Concepto 2 Distribuido
- ② Concepto 3 Combinación

# De las tres imágenes, ¿qué configuración de parque/espacio abierto prefieres? (Elige 1)

Concepto 1- Consolidado
 Concepto 2 - Distribuido
 Concepto 3 - Combinación

## De las tres imágenes, ¿qué concepto de circulación prefieres? (Elige 1)

Concepto 1 - Bucle 🗆 Concepto 2 - Bulevar Concepto 3 - Cuadrícula

## De las tres imágenes, ¿qué concepto de circulación prefieres? (Elige 1)

- □ Concepto 1 Bucle
- Concepto 2 Bulevar
- 🕵 Concepto 3 Cuadrícula

- □ Concepto 1- Consolidado
- 🗆 Concepto 2 Distribuido
- 🕵 Concepto 3 Combinación

# De las tres imágenes, ¿qué concepto de circulación prefieres? (Elige 1)

- □ Concepto 1 Bucle
- 🗆 Concepto 2 Bulevar
- 🖉 Concepto 3 Cuadrícula

# De las tres imágenes, ¿qué configuración de parque/espacio abierto prefieres? (Elige 1)

- □ Concepto 1- Consolidado
- 🗆 Concepto 2 Distribuido
- Concepto 3 Combinación

# De las tres imágenes, ¿qué configuración de parque/espacio abierto prefieres? (Elige 1)

Concepto 1- Consolidado

Concepto 3 - Combinación

Concepto 1- Consolidado
 Concepto 2 - Distribuido
 Concepto 3 - Combinación

# Of the three images, which circulation concept do you prefer? (Choose 1)

Concept 1 – Loop □ Concept 2 – Boulevard □ Concept 3 – Grid

# Of the three images, which park/open space configuration do you prefer? (Choose 1)

THIS WAS A SHXTSHOW. YOU ARE NOT ALLOWING EDOUGH TIME FOR COMMENTS AWP QUESTIONS. IT FEELS LIKE YOU DON'T GIVE A FXCK WHAT WE THINK OR CARE ABOUT. TOO MUCH ON THE AGENDA. NOT ENOUGA CITIZEN, AND STAKE ABODER INVOLVENT. THERE ARE MANY EXPORTS IN OUR COMMUNITY WHO COULD WRITE BETTER PRINCIPLES AND A BEATER VISION STATE MENT HAT REFLECTS WHAT THE PARTICIPANTS OF THE FIRST MEETING EXPRESSED.

# Of the three images, which circulation concept do you prefer? (Choose 1)

Concept 1 – Loop
 Concept 2 – Boulevard
 Concept 3 – Grid

**Concept 1 - Consolidated** 

# Of the three images, which park/open space configuration do you prefer? (Choose 1)

# Of the three images, which circulation concept do you prefer? (Choose 1)

Concept 1 – Loop
 Concept 2 – Boulevard
 Concept 3 – Grid

## Of the three images, which park/open space configuration do you prefer? (Choose 1)

Concept 1 - Consolidated

**Concept 3 - Combination** 

- Concept 1 Consolidated
   Concept 2 Distributed
- X Concept 3 Combination

# Of the three images, which circulation concept do you prefer? (Choose 1)

Concept 1 – Loop G-Concept 2 - Boulevard 🕅 Concept 3 – Grid

Concept 1 – Consolidated
 Concept 2 – Distributed
 Concept 3 – Combination

# Of the three images, which circulation concept do you prefer? (Choose 1)

- □ Concept 1 Loop
- □ Concept 2 Boulevard
- 🔀 Concept 3 Grid

# Of the three images, which park/open space configuration do you prefer? (Choose 1)

Concept 1 - Consolidated

**Concept 2 - Distributed** 

**Concept 3 - Combination** 

- $\Box$  Concept 1 Consolidated
- $\Box$  Concept 2 Distributed
- 🔀 Concept 3 Combination

# Of the three images, which circulation concept do you prefer? (Choose 1)

Concept 1 - Loop

Concept 3 - Grid

Concept 1 – Loop
Concept 2 – Boulevard
Concept 3 – Grid
RACEWAL

**Concept 1 - Consolidated** 

# Of the three images, which park/open space configuration do you prefer? (Choose 1)

3|Page

**Concept 3 - Combination** 

# Of the three images, which circulation concept do you prefer? (Choose 1)

Concept 1 – Loop □ Concept 2 – Boulevard □ Concept 3 – Grid

- □ Concept 1 Consolidated
- 🗹 Concept 2 Distributed
- □ Concept 3 Combination

### Of the three images, which circulation concept do you prefer? (Choose 1)

- Concept 1 Loop
- □ Concept 2 Boulevard
- □ Concept 3 Grid

### Of the three images, which park/open space configuration do you prefer? (Choose 1)

- □ Concept 1 Consolidated
- □ Concept 2 Distributed
- □ Concept 3 Combination

### Of the three images, which circulation concept do you prefer? (Choose 1)

Concept 1 – Loop
 Concept 2 – Boulevard
 Concept 3 – Grid

**Concept 1 - Consolidated** 

### Of the three images, which park/open space configuration do you prefer? (Choose 1)

### Of the three images, which circulation concept do you prefer? (Choose 1)

Concept 1 – Loop
 Concept 2 – Boulevard
 Concept 3 – Grid

# Of the three images, which park/open space configuration do you prefer? (Choose 1)

- Concept 1 Consolidated
   Concept 2 Distributed
- Concept 3 Combination

### Of the three images, which park/open space configuration do you prefer? (Choose 1)

3|Page

**Concept 2 - Distributed** 

- □ Concept 1 Consolidated
- □ Concept 2 Distributed
- Concept 3 Combination

### Of the three images, which circulation concept do you prefer? (Choose 1)

Concept 1 – Loop
 Concept 2 – Boulevard
 Concept 3 – Grid

5

### Of the three images, which park/open space configuration do you prefer? (Choose 1)

- □ Concept 1 Consolidated
- 💢 Concept 2 Distributed
- □ Concept 3 Combination

# Of the three images, which park/open space configuration do you prefer? (Choose 1)

**Concept 1 - Consolidated** 

- □ Concept 1 Consolidated
- □ Concept 2 Distributed
- Concept 3 Combination

# Of the three images, which circulation concept do you prefer? (Choose 1)

Concept 1 – Loop
 Concept 2 – Boulevard
 Concept 3 – Grid

2|Page

### Of the three images, which park/open space configuration do you prefer? (Choose 1)

**Concept 1 - Consolidated** 

**Concept 3 - Combination** 

Concept 1 – Consolidated
 Concept 2 – Distributed
 Concept 3 – Combination

### Of the three images, which park/open space configuration do you prefer? (Choose 1)

Concept 1 - Consolidated

Concept 2 - Distributed

**Concept 3 - Combination** 

- □ Concept 1 Consolidated
- Concept 2 Distributed
- □ Concept 3 Combination

### Of the three images, which park/open space configuration do you prefer? (Choose 1)

- $\Box$  Concept 1 Consolidated 🖏 Concept 2 – Distributed
- □ Concept 3 Combination

#### Of the three images, which circulation concept do you prefer? (Choose 1)

- □ Concept 1 Loop
- □ Concept 2 Boulevard
- 🖄 Concept 3 Grid

### Of the three images, which park/open space configuration do you prefer? (Choose 1)

**Concept 1 - Consolidated** 

- □ Concept 1 Consolidated
- □ Concept 2 Distributed

#### Of the three images, which circulation concept do you prefer? (Choose 1)

Concept 3 - Grid **Concept 2 - Boulevard** Concept 1 - Loop Concept 1 – Loop the mount & space given to streets / Parking

# Of the three images, which park/open space configuration do you prefer? (Choose 1)

Concept 1 - Consolidated

Concept 1 – Consolidated
 Concept 2 – Distributed
 Concept 3 – Combination

### Of the three images, which park/open space configuration do you prefer? (Choose 1)

- □ Concept 1 Consolidated
- ☑ Concept 2 Distributed
- □ Concept 3 Combination

# Of the three images, which circulation concept do you prefer? (Choose 1)

□ Concept 1 – Loop
 ★ Concept 2 – Boulevard
 □ Concept 3 – Grid

# Of the three images, which park/open space configuration do you prefer? (Choose 1)

**Concept 1 - Consolidated** 

Concept 1 – Consolidated
 Concept 2 – Distributed
 Concept 3 – Combination

## Of the three images, which park/open space configuration do you prefer? (Choose 1)

- □ Concept 1 Consolidated
- K Concept 2 Distributed
- □ Concept 3 Combination

## Of the three images, which circulation concept do you prefer? (Choose 1)

Concept 3 - Grid

Concept 1 – Loop
 Concept 2 – Boulevard
 Concept 3 – Grid

-A 15 MPH SPEED UMN

# Of the three images, which park/open space configuration do you prefer? (Choose 1)

THIS WAS A SHXTSHOW. YOU ARE NOT ALLOWING EDOUGH TIME FOR COMMENTS AWP QUESTIONS. IT FEELS LIKE YOU DON'T GIVE A FXCK WHAT WE THINK OR CARE ABOUT. TOO MUCH ON THE AGENDA. NOT ENOUGA CITIZEN, AND STAKE ABODER INVOLVENT. THERE ARE MANY EXPORTS IN OUR COMMUNITY WHO COULD WRITE BETTER PRINCIPLES AND A BETTER VISION STATE MENT HAT REFLECTS WHAT THE PARTICIPANTS OF THE FIRST MEETING EXPRESSED.

# Of the three images, which park/open space configuration do you prefer? (Choose 1)

Concept 1 - Consolidated

Concept 2 - Distributed

**Concept 3 - Combination** 

# Of the three images, which circulation concept do you prefer? (Choose 1)

Concept 1 – Loop
 Concept 2 – Boulevard
 Concept 3 – Grid

**Concept 2 - Distributed** 

- Concept 1 Consolidated
   Concept 2 Distributed
- X Concept 3 Combination

#### Of the three images, which circulation concept do you prefer? (Choose 1)

Concept 1 – Loop
 Concept 2 – Boulevard
 Concept 3 – Grid

Concept 1 – Consolidated
 Concept 2 – Distributed
 Concept 3 – Combination

# Of the three images, which park/open space configuration do you prefer? (Choose 1)

Concept 1 - Consolidated

**Concept 3 - Combination** 

- $\Box$  Concept 1 Consolidated
- $\Box$  Concept 2 Distributed
- 🔀 Concept 3 Combination

# Of the three images, which circulation concept do you prefer? (Choose 1)

Concept 1 - Loop

Concept 3 - Grid

Concept 1 – Loop
Concept 2 – Boulevard
Concept 3 – Grid
RACEWAL

## Of the three images, which park/open space configuration do you prefer? (Choose 1)

## Of the three images, which park/open space configuration do you prefer? (Choose 1)

- $\Box$  Concept 1 Consolidated
- $\Box$  Concept 2 Distributed
- □ Concept 3 Combination

## Of the three images, which circulation concept do you prefer? (Choose 1)

Concept 2 - Boulevard

Concept 1 – Loop Concept 2 – Boulevard □ Concept 3 – Grid

## Of the three images, which park/open space configuration do you prefer? (Choose 1)

- Concept 1 Consolidated
   Concept 2 Distributed
- □ Concept 3 Combination

DEVELOPMENTAL CENTER - SPECIFIC PLAN

# Of the three images, which circulation concept do you prefer? (Choose 1)

- Concept 1 Loop
- □ Concept 2 Boulevard
- □ Concept 3 Grid

## Of the three images, which park/open space configuration do you prefer? (Choose 1)

- □ Concept 1 Consolidated
- □ Concept 2 Distributed
- □ Concept 3 Combination

#### Of the three images, which circulation concept do you prefer? (Choose 1)

Concept 1 – Loop
 Concept 2 – Boulevard
 Concept 3 – Grid

# Of the three images, which park/open space configuration do you prefer? (Choose 1)

Concept 1 - Consolidated

**Concept 3 - Combination** 

- Concept 1 Consolidated
   Concept 2 Distributed
- □ Concept 3 Combination

# Of the three images, which circulation concept do you prefer? (Choose 1)

Concept 1 – Loop Concept 2 – Boulevard Concept 3 – Grid

Concept 1 – Consolidated
 Concept 2 – Distributed
 Concept 3 – Combination

## Of the three images, which circulation concept do you prefer? (Choose 1)

- 🗆 Concept 1 Loop
- □ Concept 2 Boulevard
- $\Box$  Concept 3 Grid

#### Of the three images, which park/open space configuration do you prefer? (Choose 1)

**Concept 1 - Consolidated** 

- $\Box$  Concept 1 Consolidated
- □ Concept 2 Distributed
- □ Concept 3 Combination

#### Of the three images, which circulation concept do you prefer? (Choose 1)

- □ Concept 1 Loop
- □ Concept 2 Boulevard
- □ Concept 3 Grid

#### Of the three images, which park/open space configuration do you prefer? (Choose 1)

- $\Box$  Concept 1 Consolidated
- □ Concept 2 Distributed
- ➢ Concept 3 Combination

# Of the three images, which circulation concept do you prefer? (Choose 1)

- 🗆 Concept 1 Loop
- □ Concept 2 Boulevard
- □ Concept 3 Grid

8

4

# Of the three images, which park/open space configuration do you prefer? (Choose 1)

Concept 1 - Consolidated

Concept 2 - Distributed

- Concept 1 Consolidated
- Concept 2 Distributed
- □ Concept 3 Combination

#### Of the three images, which circulation concept do you prefer? (Choose 1)

- Concept 1 Loop
   Concept 2 Boulevard
- □ Concept 3 Grid

κ.

# Of the three images, which park/open space configuration do you prefer? (Choose 1)

Concept 1 – Consolidated
 Concept 2 – Distributed
 Concept 3 – Combination

RKKHUFFMAN Huffmanrs@gmail.com

#### Of the three images, which circulation concept do you prefer? (Choose 1)

#### Of the three images, which park/open space configuration do you prefer? (Choose 1)

- Concept 1 Consolidated
   Concept 2 Distributed
- Concept 2 Combination
- A Concept 3 Combination

#### Of the three images, which circulation concept do you prefer? (Choose 1)

Concept 1 – Loop
 Concept 2 – Boulevard
 Concept 3 – Grid

2|Page

# Of the three images, which park/open space configuration do you prefer? (Choose 1)

- $\Box$  Concept 1 Consolidated
- □ Concept 2 Distributed
- □ Concept 3 Combination

#### Of the three images, which park/open space configuration do you prefer? (Choose 1)

Concept 1 – Consolidated
 Concept 2 – Distributed
 Concept 3 – Combination

# Of the three images, which circulation concept do you prefer? (Choose 1)

- A Concept 1 Consolidated
- Concept 2 Distributed
- □ Concept 3 Combination

#### Of the three images, which circulation concept do you prefer? (Choose 1)

- □ Concept 1 Loop
- □ Concept 2 Boulevard
- 💋 Concept 3 Grid

**Concept 1 - Consolidated** 

.

>

# Of the three images, which park/open space configuration do you prefer? (Choose 1)

- □ Concept 2 Distributed
- $\not \square$  Concept 3 Combination

**Concept 3 - Combination** 