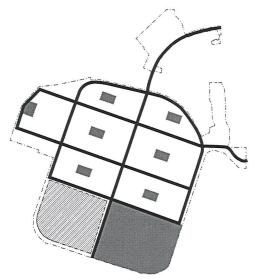

#### Question 4: Of the three images, which park/open space configuration do you prefer?

# De las tres imágenes, ¿qué configuración de parque/espacio abierto prefieres? (Elige 1)

Concepto 1- Consolidado

Concepto 1- Consolidado
 Concepto 2 - Distribuido
 Concepto 3 - Combinación