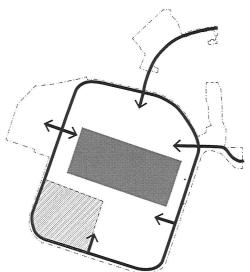

#### Question 4: Of the three images, which park/open space configuration do you prefer?

- What do you like?
- What would you add/change?
- What combination of Open Space and Circulation Framework options would you put together?

Once the breakout rooms closed, each group leader gave a summary report of the discussion and feedback received. Overall, many participants noted that maintaining low traffic speeds and reducing vehicle use was a priority for circulation. Participants also noted that walkability, safety for cyclists and proximity to open space were of high importance in the concept designs. Most participants felt that Option 3 Grid and Combination were the best options, creating more walkable streets, and access to recreation and a neighborhood feel or experience.