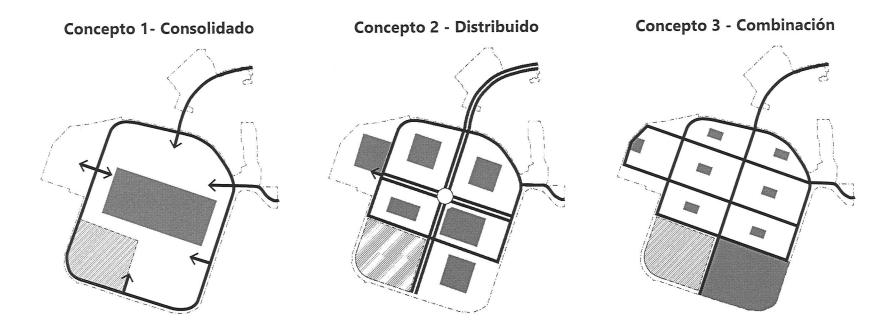

#### Question 3: Of the three images, which circulation concept do you prefer?

#### Question 4: Of the three images, which park/open space configuration do you prefer?

## De las tres imágenes, ¿qué concepto de circulación prefieres? (Elige 1)

Concepto 1 - Bucle
 Concepto 2 - Bulevar
 Concepto 3 - Cuadrícula

# De las tres imágenes, ¿qué configuración de parque/espacio abierto prefieres? (Elige 1)

Concepto 1- Consolidado

Concepto 1- Consolidado
 Concepto 2 - Distribuido
 Concepto 3 - Combinación