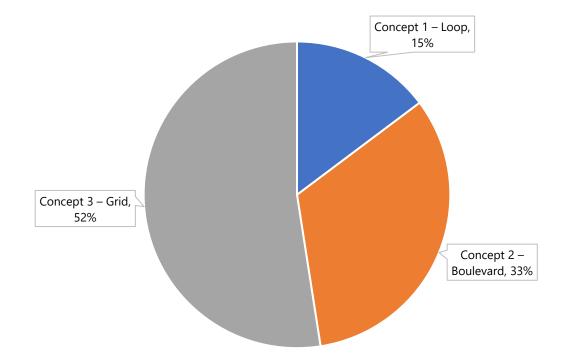

tool). The activity gathered preference on open space amenities, alternative mobility options, and preference of circulation and open space concepts. Overall, participants had a wide range of interests regarding open space amenities with a focus on trails, a recreation center and playgrounds – a few participants also noted pickleball courts, in addition to the options listed. Regarding alternative mobility options, walking and biking were noted as most common and popular, followed by golf carts/NEV.

Below are the results for all responses.





#### Question 1: For active open space areas, what types of facilities do you prefer?

#### Question 2: What alternative modes of transportation do you prefer?





#### Question 3: Of the three images, which circulation concept do you prefer?







#### Question 4: Of the three images, which park/open space configuration do you prefer?







#### **Breakout Groups**

During the virtual workshop, participants were assigned to breakout groups of 3-5 people to discuss the land use concepts. To gather feedback on the concepts the groups were asked the following questions:

- What do you like?
- What would you add/change?
- What combination of Open Space and Circulation Framework options would you put together?

Once the breakout rooms closed, each group leader gave a summary report of the discussion and feedback received. Overall, many participants noted that maintaining low traffic speeds and reducing vehicle use was a priority for circulation. Participants also noted that walkability, safety for cyclists and proximity to open spac