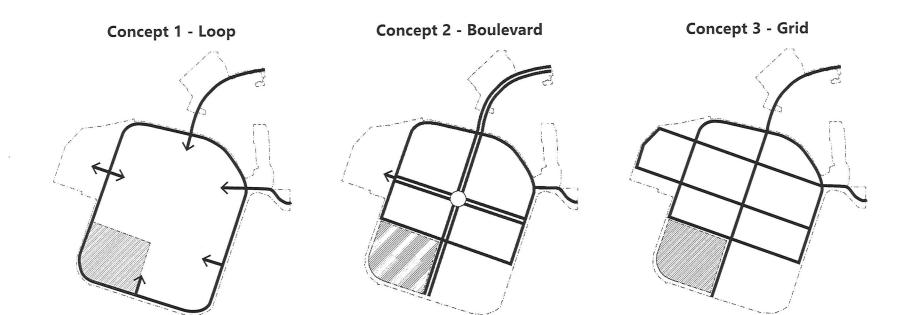

#### Question 3: Of the three images, which circulation concept do you prefer?

- What do you like?
- What would you add/change?
- What combination of Open Space and Circulation Framework options would you put together?

Once the breakout rooms closed, each group leader gave a summary report of the discussion and feedback received. Overall, many participants noted that maintaining low traffic speeds and reducing vehicle use was a priority for circulation. Participants also noted that walkability, safety for cyclists and proximity to open space were of high importance in the concept designs. Most participants felt that Option 3 Grid and Combination were the best options, creating more walkable streets, and access to recreation and a neighborhood feel or experience.

## De las tres imágenes, ¿qué concepto de circulación prefieres? (Elige 1)

Concepto 1 - Bucle
 Concepto 2 - Bulevar
 Concepto 3 - Cuadrícula

# Of the three images, which circulation concept do you prefer? (Choose 1)

Concept 1 – Loop □ Concept 2 – Boulevard □ Concept 3 – Grid