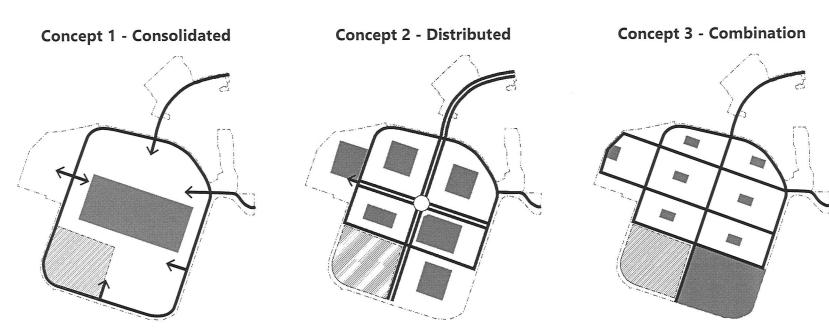

#### Question 3: Of the three images, which circulation concept do you prefer?

#### Question 4: Of the three images, which park/open space configuration do you prefer?

- What do you like?
- What would you add/change?
- What combination of Open Space and Circulation Framework options would you put together?

Once the breakout rooms closed, each group leader gave a summary report of the discussion and feedback received. Overall, many participants noted that maintaining low traffic speeds and reducing vehicle use was a priority for circulation. Participants also noted that walkability, safety for cyclists and proximity to open space were of high importance in the concept designs. Most participants felt that Option 3 Grid and Combination were the best options, creating more walkable streets, and access to recreation and a neighborhood feel or experience.