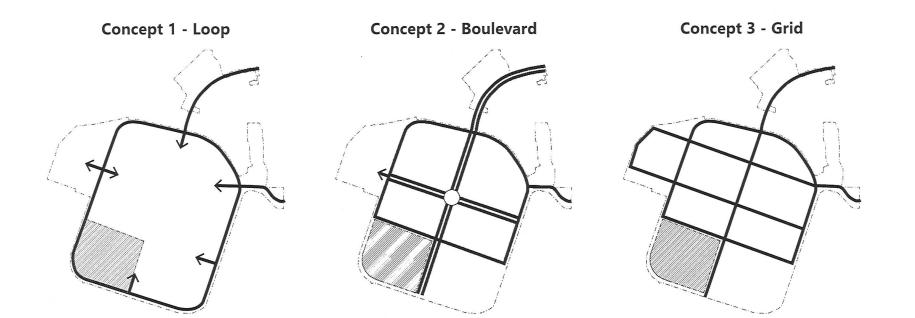

#### Question 3: Of the three images, which circulation concept do you prefer?

## De las tres imágenes, ¿qué concepto de circulación prefieres? (Elige 1)

Concepto 1 - Bucle
 Concepto 2 - Bulevar
 Concepto 3 - Cuadrícula