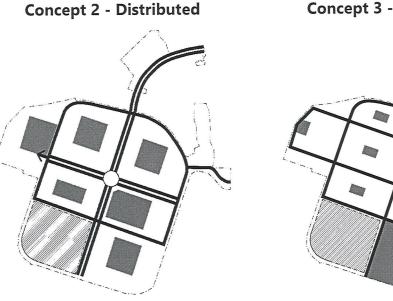

#### Question 3: Of the three images, which circulation concept do you prefer?

#### Question 4: Of the three images, which park/open space configuration do you prefer?

## De las tres imágenes, ¿qué concepto de circulación prefieres? (Elige 1)

Concepto 1 - Bucle
 Concepto 2 - Bulevar
 Concepto 3 - Cuadrícula

# De las tres imágenes, ¿qué configuración de parque/espacio abierto prefieres? (Elige 1)

Concepto 1- Consolidado

Concepto 1- Consolidado
 Concepto 2 - Distribuido
 Concepto 3 - Combinación