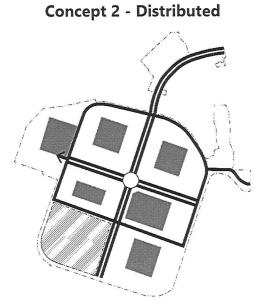

#### Question 4: Of the three images, which park/open space configuration do you prefer?

# De las tres imágenes, ¿qué configuración de parque/espacio abierto prefieres? (Elige 1)

Concepto 1- Consolidado

Concepto 1- Consolidado
 Concepto 2 - Distribuido
 Concepto 3 - Combinación