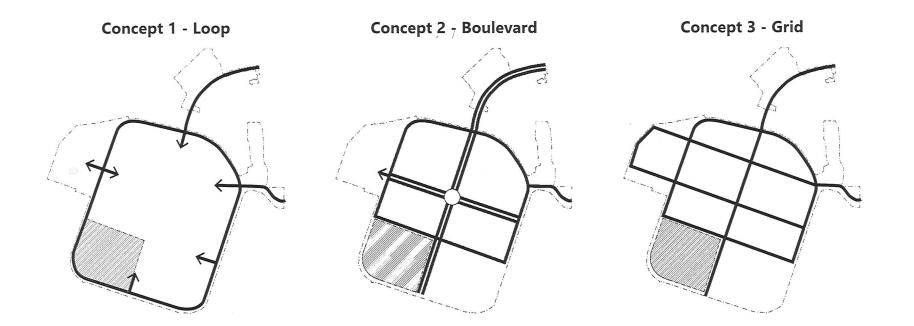

#### Question 3: Of the three images, which circulation concept do you prefer?

- What do you like?
- What would you add/change?
- What combination of Open Space and Circulation Framework options would you put together?

Once the breakout rooms closed, each group leader gave a summary report of the discussion and feedback received. Overall, many participants noted that maintaining low traffic speeds and reducing vehicle use was a priority for circulation. Participants also noted that walkability, safety for cyclists and proximity to open space were of high importance in the concept designs. Most participants felt that Option 3 Grid and Combination were the best options, creating more walkable streets, and access to recreation and a neighborhood feel or experience.

## De las tres imágenes, ¿qué concepto de circulación prefieres? (Elige 1)

Concepto 1 - Bucle
 Concepto 2 - Bulevar
 Concepto 3 - Cuadrícula

# Of the three images, which circulation concept do you prefer? (Choose 1)

Concept 1 – Loop □ Concept 2 – Boulevard □ Concept 3 – Grid