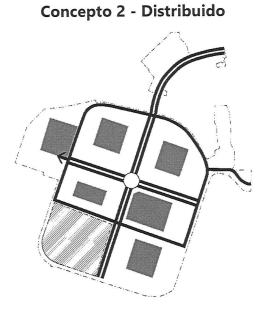

#### Question 4: Of the three images, which park/open space configuration do you prefer?

# De las tres imágenes, ¿qué configuración de parque/espacio abierto prefieres? (Elige 1)

Concepto 1- Consolidado

Concepto 1- Consolidado
 Concepto 2 - Distribuido
 Concepto 3 - Combinación