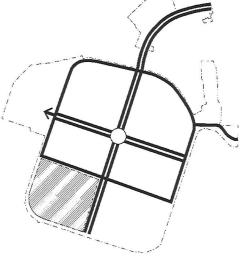

#### Question 3: Of the three images, which circulation concept do you prefer?

#### Question 4: Of the three images, which park/open space configuration do you prefer?

## De las tres imágenes, ¿qué concepto de circulación prefieres? (Elige 1)

Concepto 1 - Bucle
 Concepto 2 - Bulevar
 Concepto 3 - Cuadrícula

# De las tres imágenes, ¿qué configuración de parque/espacio abierto prefieres? (Elige 1)

Concepto 1- Consolidado

Concepto 1- Consolidado
 Concepto 2 - Distribuido
 Concepto 3 - Combinación