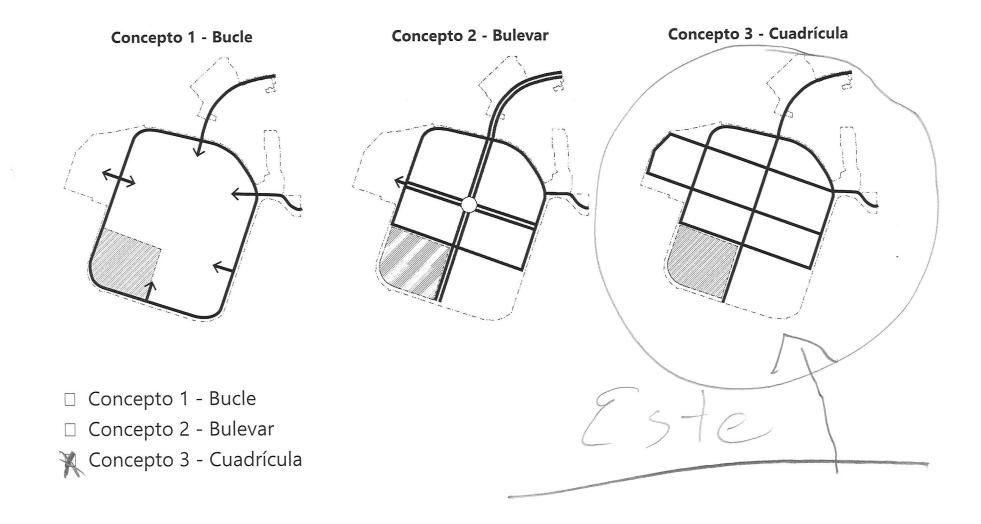

#### Question 3: Of the three images, which circulation concept do you prefer?

## De las tres imágenes, ¿qué concepto de circulación prefieres? (Elige 1)

Concepto 1 - Bucle
 Concepto 2 - Bulevar
 Concepto 3 - Cuadrícula

### De las tres imágenes, ¿qué concepto de circulación prefieres? (Elige 1)

- □ Concepto 1 Bucle
- □ Concepto 2 Bulevar
- 🕅 Concepto 3 Cuadrícula

## De las tres imágenes, ¿qué concepto de circulación prefieres? (Elige 1)

Concepto 1 - Bucle 🗆 Concepto 2 - Bulevar Concepto 3 - Cuadrícula

## De las tres imágenes, ¿qué concepto de circulación prefieres? (Elige 1)

- □ Concepto 1 Bucle
- Concepto 2 Bulevar
- 🕵 Concepto 3 Cuadrícula

- □ Concepto 1- Consolidado
- 🗆 Concepto 2 Distribuido
- 🕵 Concepto 3 Combinación

# De las tres imágenes, ¿qué concepto de circulación prefieres? (Elige 1)

- □ Concepto 1 Bucle
- 🗆 Concepto 2 Bulevar
- 🖉 Concepto 3 Cuadrícula

# Of the three images, which circulation concept do you prefer? (Choose 1)

Concept 1 – Loop □ Concept 2 – Boulevard □ Concept 3 – Grid

# Of the three images, which circulation concept do you prefer? (Choose 1)

Concept 1 – Loop
 Concept 2 – Boulevard
 Concept 3 – Grid

**Concept 1 - Consolidated** 

# Of the three images, which circulation concept do you prefer? (Choose 1)

Concept 1 – Loop
 Concept 2 – Boulevard
 Concept 3 – Grid

# Of the three images, which circulation concept do you prefer? (Choose 1)

Concept 1 – Loop G-Concept 2 - Boulevard 🕅 Concept 3 – Grid

Concept 1 – Consolidated
 Concept 2 – Distributed
 Concept 3 – Combination

# Of the three images, which circulation concept do you prefer? (Choose 1)

- □ Concept 1 Loop
- □ Concept 2 Boulevard
- 🔀 Concept 3 Grid

# Of the three images, which circulation concept do you prefer? (Choose 1)

Concept 1 - Loop

Concept 3 - Grid

Concept 1 – Loop
Concept 2 – Boulevard
Concept 3 – Grid
RACEWAL

**Concept 1 - Consolidated** 

# Of the three images, which circulation concept do you prefer? (Choose 1)

Concept 1 – Loop □ Concept 2 – Boulevard □ Concept 3 – Grid

- □ Concept 1 Consolidated
- 🗹 Concept 2 Distributed
- □ Concept 3 Combination

### Of the three images, which circulation concept do you prefer? (Choose 1)

- Concept 1 Loop
- □ Concept 2 Boulevard
- □ Concept 3 Grid

### Of the three images, which circulation concept do you prefer? (Choose 1)

Concept 1 – Loop
 Concept 2 – Boulevard
 Concept 3 – Grid

**Concept 1 - Consolidated** 

### Of the three images, which circulation concept do you prefer? (Choose 1)

Concept 1 – Loop
 Concept 2 – Boulevard
 Concept 3 – Grid

### Of the three images, which circulation concept do you prefer? (Choose 1)

Concept 1 – Loop
 Concept 2 – Boulevard
 Concept 3 – Grid

5

# Of the three images, which circulation concept do you prefer? (Choose 1)

Concept 1 – Loop
 Concept 2 – Boulevard
 Concept 3 – Grid

2|Page

#### Of the three images, which circulation concept do you prefer? (Choose 1)

- □ Concept 1 Loop
- □ Concept 2 Boulevard
- 🖄 Concept 3 Grid

#### Of the three images, which circulation concept do you prefer? (Choose 1)

Concept 3 - Grid **Concept 2 - Boulevard** Concept 1 - Loop Concept 1 – Loop the mount & space given to streets / Parking

# Of the three images, which circulation concept do you prefer? (Choose 1)

□ Concept 1 – Loop
 ★ Concept 2 – Boulevard
 □ Concept 3 – Grid

## Of the three images, which circulation concept do you prefer? (Choose 1)

Concept 3 - Grid

Concept 1 – Loop
 Concept 2 – Boulevard
 Concept 3 – Grid

-A 15 MPH SPEED UMN

# Of the three images, which circulation concept do you prefer? (Choose 1)

Concept 1 – Loop
 Concept 2 – Boulevard
 Concept 3 – Grid

**Concept 2 - Distributed** 

- Concept 1 Consolidated
   Concept 2 Distributed
- X Concept 3 Combination

#### Of the three images, which circulation concept do you prefer? (Choose 1)

Concept 1 – Loop
 Concept 2 – Boulevard
 Concept 3 – Grid

Concept 1 – Consolidated
 Concept 2 – Distributed
 Concept 3 – Combination

# Of the three images, which circulation concept do you prefer? (Choose 1)

Concept 1 - Loop

Concept 3 - Grid

Concept 1 – Loop
Concept 2 – Boulevard
Concept 3 – Grid
RACEWAL

## Of the three images, which circulation concept do you prefer? (Choose 1)

Concept 2 - Boulevard

Concept 1 – Loop Concept 2 – Boulevard □ Concept 3 – Grid

# Of the three images, which circulation concept do you prefer? (Choose 1)

- Concept 1 Loop
- □ Concept 2 Boulevard
- □ Concept 3 Grid

#### Of the three images, which circulation concept do you prefer? (Choose 1)

Concept 1 – Loop
 Concept 2 – Boulevard
 Concept 3 – Grid

# Of the three images, which circulation concept do you prefer? (Choose 1)

Concept 1 – Loop Concept 2 – Boulevard Concept 3 – Grid

Concept 1 – Consolidated
 Concept 2 – Distributed
 Concept 3 – Combination

## Of the three images, which circulation concept do you prefer? (Choose 1)

- 🗆 Concept 1 Loop
- □ Concept 2 Boulevard
- $\Box$  Concept 3 Grid

#### Of the three images, which circulation concept do you prefer? (Choose 1)

- □ Concept 1 Loop
- □ Concept 2 Boulevard
- □ Concept 3 Grid

# Of the three images, which circulation concept do you prefer? (Choose 1)

- 🗆 Concept 1 Loop
- □ Concept 2 Boulevard
- □ Concept 3 Grid

8

4

#### Of the three images, which circulation concept do you prefer? (Choose 1)

- Concept 1 Loop
   Concept 2 Boulevard
- □ Concept 3 Grid

κ.

#### Of the three images, which circulation concept do you prefer? (Choose 1)

#### Of the three images, which circulation concept do you prefer? (Choose 1)

Concept 1 – Loop
 Concept 2 – Boulevard
 Concept 3 – Grid

2|Page

# Of the three images, which circulation concept do you prefer? (Choose 1)

- A Concept 1 Consolidated
- Concept 2 Distributed
- □ Concept 3 Combination

#### Of the three images, which circulation concept do you prefer? (Choose 1)

- □ Concept 1 Loop
- □ Concept 2 Boulevard
- 💋 Concept 3 Grid

**Concept 1 - Consolidated** 

.

>