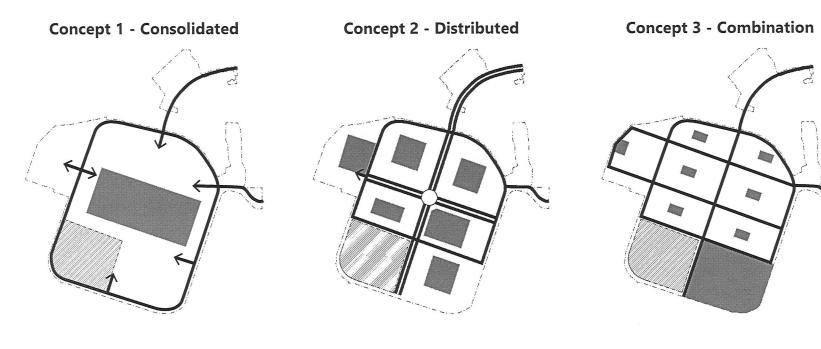

#### Question 3: Of the three images, which circulation concept do you prefer?

#### Question 4: Of the three images, which park/open space configuration do you prefer?

- What do you like?
- What would you add/change?
- What combination of Open Space and Circulation Framework options would you put together?

Once the breakout rooms closed, each group leader gave a summary report of the discussion and feedback received. Overall, many participants noted that maintaining low traffic speeds and reducing vehicle use was a priority for circulation. Participants also noted that walkability, safety for cyclists and proximity to open space were of high importance in the concept designs. Most participants felt that Option 3 Grid and Combination were the best options, creating more walkable streets, and access to recreation and a neighborhood feel or experience.

## De las tres imágenes, ¿qué concepto de circulación prefieres? (Elige 1)

Concepto 1 - Bucle
 Concepto 2 - Bulevar
 Concepto 3 - Cuadrícula

# De las tres imágenes, ¿qué configuración de parque/espacio abierto prefieres? (Elige 1)

Concepto 1- Consolidado

Concepto 1- Consolidado
 Concepto 2 - Distribuido
 Concepto 3 - Combinación