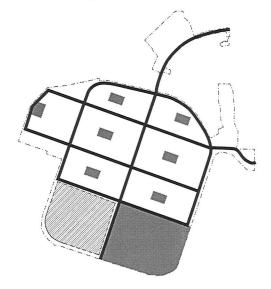

#### Question 4: Of the three images, which park/open space configuration do you prefer?

# De las tres imágenes, ¿qué configuración de parque/espacio abierto prefieres? (Elige 1)

Concepto 1- Consolidado

Concepto 1- Consolidado
 Concepto 2 - Distribuido
 Concepto 3 - Combinación