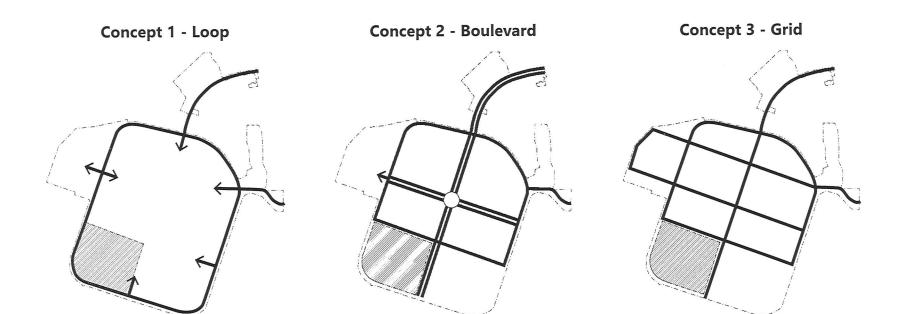

#### Question 3: Of the three images, which circulation concept do you prefer?

## De las tres imágenes, ¿qué concepto de circulación prefieres? (Elige 1)

Concepto 1 - Bucle
 Concepto 2 - Bulevar
 Concepto 3 - Cuadrícula

### De las tres imágenes, ¿qué concepto de circulación prefieres? (Elige 1)

- □ Concepto 1 Bucle
- □ Concepto 2 Bulevar
- 🕅 Concepto 3 Cuadrícula

## De las tres imágenes, ¿qué concepto de circulación prefieres? (Elige 1)

- □ Concepto 1 Bucle
- Concepto 2 Bulevar
- Concepto 3 Cuadrícula

3

## De las tres imágenes, ¿qué concepto de circulación prefieres? (Elige 1)

Concepto 1 - Bucle 🗆 Concepto 2 - Bulevar Concepto 3 - Cuadrícula

## De las tres imágenes, ¿qué concepto de circulación prefieres? (Elige 1)

- □ Concepto 1 Bucle
- Concepto 2 Bulevar
- 🕵 Concepto 3 Cuadrícula

- □ Concepto 1- Consolidado
- 🗆 Concepto 2 Distribuido
- 🕵 Concepto 3 Combinación

# De las tres imágenes, ¿qué concepto de circulación prefieres? (Elige 1)

- □ Concepto 1 Bucle
- 🗆 Concepto 2 Bulevar
- 🖉 Concepto 3 Cuadrícula

# Of the three images, which circulation concept do you prefer? (Choose 1)

Concept 1 – Loop □ Concept 2 – Boulevard □ Concept 3 – Grid

# Of the three images, which circulation concept do you prefer? (Choose 1)

Concept 1 – Loop
 Concept 2 – Boulevard
 Concept 3 – Grid

**Concept 1 - Consolidated** 

# Of the three images, which circulation concept do you prefer? (Choose 1)

Concept 1 – Loop
 Concept 2 – Boulevard
 Concept 3 – Grid

# Of the three images, which circulation concept do you prefer? (Choose 1)

Concept 1 – Loop G-Concept 2 - Boulevard 🕅 Concept 3 – Grid

Concept 1 – Consolidated
 Concept 2 – Distributed
 Concept 3 – Combination

# Of the three images, which circulation concept do you prefer? (Choose 1)

- □ Concept 1 Loop
- □ Concept 2 Boulevard
- 🔀 Concept 3 Grid

# Of the three images, which circulation concept do you prefer? (Choose 1)

Concept 1 - Loop

Concept 3 - Grid

Concept 1 – Loop
Concept 2 – Boulevard
Concept 3 – Grid
RACEWAL

**Concept 1 - Consolidated** 