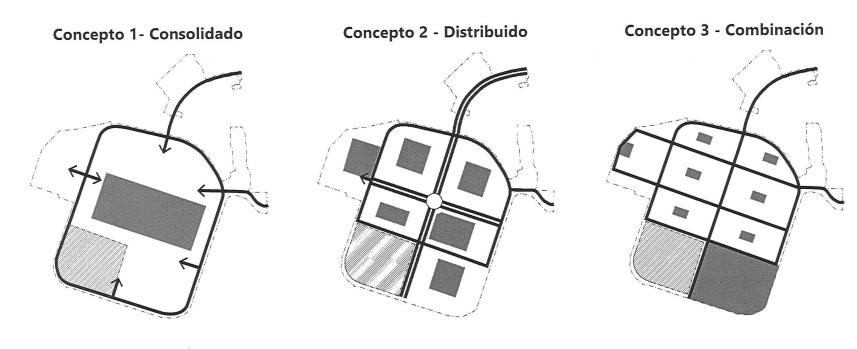

#### Question 4: Of the three images, which park/open space configuration do you prefer?

# De las tres imágenes, ¿qué configuración de parque/espacio abierto prefieres? (Elige 1)

Concepto 1- Consolidado

Concepto 1- Consolidado
 Concepto 2 - Distribuido
 Concepto 3 - Combinación

### De las tres imágenes, ¿qué configuración de parque/espacio abierto prefieres? (Elige 1)

Concepto 1- Consolidado

**Concepto 3 - Combinación** 

- □ Concepto 1- Consolidado
- Concepto 2 Distribuido
- X Concepto 3 Combinación

# De las tres imágenes, ¿qué configuración de parque/espacio abierto prefieres? (Elige 1)

- Concepto 1- Consolidado
- 🗆 Concepto 2 Distribuido
- ② Concepto 3 Combinación

# De las tres imágenes, ¿qué configuración de parque/espacio abierto prefieres? (Elige 1)

Concepto 1- Consolidado
 Concepto 2 - Distribuido
 Concepto 3 - Combinación

## De las tres imágenes, ¿qué concepto de circulación prefieres? (Elige 1)

- □ Concepto 1 Bucle
- Concepto 2 Bulevar
- 🕵 Concepto 3 Cuadrícula

- □ Concepto 1- Consolidado
- 🗆 Concepto 2 Distribuido
- 🕵 Concepto 3 Combinación

# De las tres imágenes, ¿qué configuración de parque/espacio abierto prefieres? (Elige 1)

- □ Concepto 1- Consolidado
- 🗆 Concepto 2 Distribuido
- Concepto 3 Combinación

# De las tres imágenes, ¿qué configuración de parque/espacio abierto prefieres? (Elige 1)

Concepto 1- Consolidado

Concepto 3 - Combinación

Concepto 1- Consolidado
 Concepto 2 - Distribuido
 Concepto 3 - Combinación

## Of the three images, which park/open space configuration do you prefer? (Choose 1)

Concept 1 - Consolidated

**Concept 3 - Combination** 

- Concept 1 Consolidated
   Concept 2 Distributed
- X Concept 3 Combination

# Of the three images, which circulation concept do you prefer? (Choose 1)

Concept 1 – Loop G-Concept 2 - Boulevard 🕅 Concept 3 – Grid

Concept 1 – Consolidated
 Concept 2 – Distributed
 Concept 3 – Combination

# Of the three images, which park/open space configuration do you prefer? (Choose 1)

Concept 1 - Consolidated

**Concept 2 - Distributed** 

**Concept 3 - Combination** 

- $\Box$  Concept 1 Consolidated
- $\Box$  Concept 2 Distributed
- 🔀 Concept 3 Combination

# Of the three images, which park/open space configuration do you prefer? (Choose 1)

3|Page

**Concept 3 - Combination** 

# Of the three images, which circulation concept do you prefer? (Choose 1)

Concept 1 – Loop
 Concept 2 – Boulevard
 Concept 3 – Grid

- $\Box$  Concept 1 Consolidated
- □ Concept 2 Distributed
- □ Concept 3 Combination

# Of the three images, which circulation concept do you prefer? (Choose 1)

Concept 1 – Loop □ Concept 2 – Boulevard □ Concept 3 – Grid

- □ Concept 1 Consolidated
- 🗹 Concept 2 Distributed
- □ Concept 3 Combination

### Of the three images, which park/open space configuration do you prefer? (Choose 1)

- □ Concept 1 Consolidated
- □ Concept 2 Distributed
- □ Concept 3 Combination

### Of the three images, which park/open space configuration do you prefer? (Choose 1)

# Of the three images, which park/open space configuration do you prefer? (Choose 1)

- Concept 1 Consolidated
   Concept 2 Distributed
- Concept 3 Combination

### Of the three images, which park/open space configuration do you prefer? (Choose 1)

3|Page

**Concept 2 - Distributed** 

- □ Concept 1 Consolidated
- □ Concept 2 Distributed
- Concept 3 Combination

### Of the three images, which park/open space configuration do you prefer? (Choose 1)

- □ Concept 1 Consolidated
- 💢 Concept 2 Distributed
- □ Concept 3 Combination

# Of the three images, which park/open space configuration do you prefer? (Choose 1)

**Concept 1 - Consolidated** 

- □ Concept 1 Consolidated
- □ Concept 2 Distributed
- Concept 3 Combination

### Of the three images, which park/open space configuration do you prefer? (Choose 1)

**Concept 1 - Consolidated** 

**Concept 3 - Combination** 

Concept 1 – Consolidated
 Concept 2 – Distributed
 Concept 3 – Combination

### Of the three images, which park/open space configuration do you prefer? (Choose 1)

Concept 1 - Consolidated

Concept 2 - Distributed

**Concept 3 - Combination** 

- □ Concept 1 Consolidated
- Concept 2 Distributed
- □ Concept 3 Combination

### Of the three images, which park/open space configuration do you prefer? (Choose 1)

- $\Box$  Concept 1 Consolidated 🖏 Concept 2 – Distributed
- □ Concept 3 Combination

### Of the three images, which park/open space configuration do you prefer? (Choose 1)

**Concept 1 - Consolidated** 

- □ Concept 1 Consolidated
- □ Concept 2 Distributed

# Of the three images, which park/open space configuration do you prefer? (Choose 1)

Concept 1 - Consolidated

Concept 1 – Consolidated
 Concept 2 – Distributed
 Concept 3 – Combination

### Of the three images, which park/open space configuration do you prefer? (Choose 1)

- □ Concept 1 Consolidated
- ☑ Concept 2 Distributed
- □ Concept 3 Combination

# Of the three images, which park/open space configuration do you prefer? (Choose 1)

**Concept 1 - Consolidated** 

Concept 1 – Consolidated
 Concept 2 – Distributed
 Concept 3 – Combination

## Of the three images, which park/open space configuration do you prefer? (Choose 1)

- □ Concept 1 Consolidated
- K Concept 2 Distributed
- □ Concept 3 Combination

# Of the three images, which park/open space configuration do you prefer? (Choose 1)

Concept 1 - Consolidated

Concept 2 - Distributed

**Concept 3 - Combination** 

# Of the three images, which circulation concept do you prefer? (Choose 1)

Concept 1 – Loop
 Concept 2 – Boulevard
 Concept 3 – Grid

**Concept 2 - Distributed** 

- Concept 1 Consolidated
   Concept 2 Distributed
- X Concept 3 Combination

#### Of the three images, which circulation concept do you prefer? (Choose 1)

Concept 1 – Loop
 Concept 2 – Boulevard
 Concept 3 – Grid

Concept 1 – Consolidated
 Concept 2 – Distributed
 Concept 3 – Combination

# Of the three images, which park/open space configuration do you prefer? (Choose 1)

Concept 1 - Consolidated

**Concept 3 - Combination** 

- $\Box$  Concept 1 Consolidated
- $\Box$  Concept 2 Distributed
- 🔀 Concept 3 Combination

## Of the three images, which park/open space configuration do you prefer? (Choose 1)

## Of the three images, which park/open space configuration do you prefer? (Choose 1)

- $\Box$  Concept 1 Consolidated
- $\Box$  Concept 2 Distributed
- □ Concept 3 Combination

## Of the three images, which park/open space configuration do you prefer? (Choose 1)

- Concept 1 Consolidated
   Concept 2 Distributed
- □ Concept 3 Combination

DEVELOPMENTAL CENTER - SPECIFIC PLAN

## Of the three images, which park/open space configuration do you prefer? (Choose 1)

- □ Concept 1 Consolidated
- □ Concept 2 Distributed
- □ Concept 3 Combination

# Of the three images, which park/open space configuration do you prefer? (Choose 1)

Concept 1 - Consolidated

**Concept 3 - Combination** 

- Concept 1 Consolidated
   Concept 2 Distributed
- □ Concept 3 Combination

# Of the three images, which circulation concept do you prefer? (Choose 1)

Concept 1 – Loop Concept 2 – Boulevard Concept 3 – Grid

Concept 1 – Consolidated
 Concept 2 – Distributed
 Concept 3 – Combination

#### Of the three images, which park/open space configuration do you prefer? (Choose 1)

**Concept 1 - Consolidated** 

- $\Box$  Concept 1 Consolidated
- □ Concept 2 Distributed
- □ Concept 3 Combination

#### Of the three images, which park/open space configuration do you prefer? (Choose 1)

- $\Box$  Concept 1 Consolidated
- □ Concept 2 Distributed
- ➢ Concept 3 Combination

# Of the three images, which park/open space configuration do you prefer? (Choose 1)

Concept 1 - Consolidated

Concept 2 - Distributed

- Concept 1 Consolidated
- Concept 2 Distributed
- □ Concept 3 Combination

# Of the three images, which park/open space configuration do you prefer? (Choose 1)

Concept 1 – Consolidated
 Concept 2 – Distributed
 Concept 3 – Combination

RKKHUFFMAN Huffmanrs@gmail.com

#### Of the three images, which park/open space configuration do you prefer? (Choose 1)

- Concept 1 Consolidated
   Concept 2 Distributed
- Concept 2 Combination
- A Concept 3 Combination

# Of the three images, which park/open space configuration do you prefer? (Choose 1)

- $\Box$  Concept 1 Consolidated
- □ Concept 2 Distributed
- □ Concept 3 Combination

#### Of the three images, which park/open space configuration do you prefer? (Choose 1)

Concept 1 – Consolidated
 Concept 2 – Distributed
 Concept 3 – Combination

# Of the three images, which circulation concept do you prefer? (Choose 1)

- A Concept 1 Consolidated
- Concept 2 Distributed
- □ Concept 3 Combination

# Of the three images, which park/open space configuration do you prefer? (Choose 1)

- □ Concept 2 Distributed
- $\not \square$  Concept 3 Combination

**Concept 3 - Combination** 