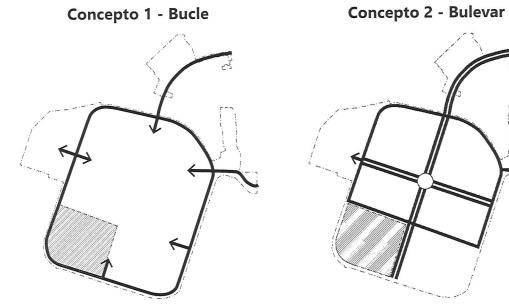

#### Question 3: Of the three images, which circulation concept do you prefer?

## De las tres imágenes, ¿qué concepto de circulación prefieres? (Elige 1)

Concepto 1 - Bucle
 Concepto 2 - Bulevar
 Concepto 3 - Cuadrícula