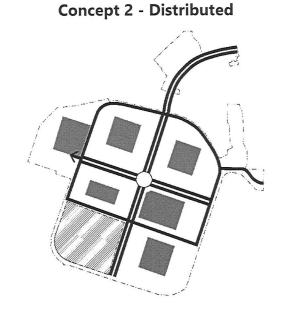

#### Question 4: Of the three images, which park/open space configuration do you prefer?

# De las tres imágenes, ¿qué configuración de parque/espacio abierto prefieres? (Elige 1)

Concepto 1- Consolidado

Concepto 1- Consolidado
 Concepto 2 - Distribuido
 Concepto 3 - Combinación