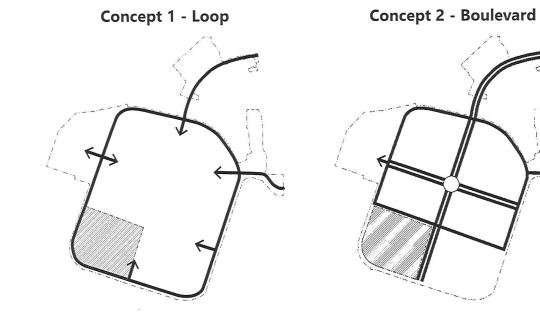

#### Question 3: Of the three images, which circulation concept do you prefer?

## De las tres imágenes, ¿qué concepto de circulación prefieres? (Elige 1)

Concepto 1 - Bucle
 Concepto 2 - Bulevar
 Concepto 3 - Cuadrícula