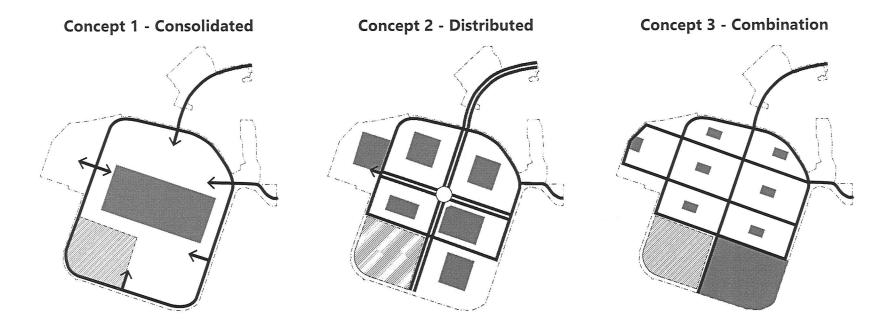

#### Question 3: Of the three images, which circulation concept do you prefer?

#### Question 4: Of the three images, which park/open space configuration do you prefer?

- What do you like?
- What would you add/change?
- What combination of Open Space and Circulation Framework options would you put together?

Once the breakout rooms closed, each group leader gave a summary report of the discussion and feedback received. Overall, many participants noted that maintaining low traffic speeds and reducing vehicle use was a priority for circulation. Participants also noted that walkability, safety for cyclists and proximity to open space were of high importance in the concept designs. Most participants felt that Option 3 Grid and Combination were the best options, creating more walkable streets, and access to recreation and a neighborhood feel or experience.

## De las tres imágenes, ¿qué concepto de circulación prefieres? (Elige 1)

Concepto 1 - Bucle
 Concepto 2 - Bulevar
 Concepto 3 - Cuadrícula

# De las tres imágenes, ¿qué configuración de parque/espacio abierto prefieres? (Elige 1)

Concepto 1- Consolidado

Concepto 1- Consolidado
 Concepto 2 - Distribuido
 Concepto 3 - Combinación