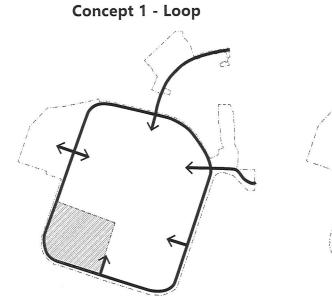

#### Question 3: Of the three images, which circulation concept do you prefer?

## De las tres imágenes, ¿qué concepto de circulación prefieres? (Elige 1)

Concepto 1 - Bucle
 Concepto 2 - Bulevar
 Concepto 3 - Cuadrícula

## De las tres imágenes, ¿qué concepto de circulación prefieres? (Elige 1)

### De las tres imágenes, ¿qué concepto de circulación prefieres? (Elige 1)

- □ Concepto 1 Bucle
- □ Concepto 2 Bulevar
- 🕅 Concepto 3 Cuadrícula

## De las tres imágenes, ¿qué concepto de circulación prefieres? (Elige 1)

- □ Concepto 1 Bucle
- Concepto 2 Bulevar
- Concepto 3 Cuadrícula

3

## De las tres imágenes, ¿qué concepto de circulación prefieres? (Elige 1)

Concepto 1 - Bucle 🗆 Concepto 2 - Bulevar Concepto 3 - Cuadrícula

## De las tres imágenes, ¿qué concepto de circulación prefieres? (Elige 1)

- □ Concepto 1 Bucle
- Concepto 2 Bulevar
- 🕵 Concepto 3 Cuadrícula

- □ Concepto 1- Consolidado
- 🗆 Concepto 2 Distribuido
- 🕵 Concepto 3 Combinación

# De las tres imágenes, ¿qué concepto de circulación prefieres? (Elige 1)

- □ Concepto 1 Bucle
- 🗆 Concepto 2 Bulevar
- 🖉 Concepto 3 Cuadrícula

# Of the three images, which circulation concept do you prefer? (Choose 1)

Concept 1 – Loop □ Concept 2 – Boulevard □ Concept 3 – Grid

# Of the three images, which circulation concept do you prefer? (Choose 1)

Concept 1 – Loop
 Concept 2 – Boulevard
 Concept 3 – Grid

**Concept 1 - Consolidated** 

# Of the three images, which circulation concept do you prefer? (Choose 1)

Concept 1 – Loop
 Concept 2 – Boulevard
 Concept 3 – Grid

# Of the three images, which circulation concept do you prefer? (Choose 1)

Concept 1 – Loop G-Concept 2 - Boulevard 🕅 Concept 3 – Grid

Concept 1 – Consolidated
 Concept 2 – Distributed
 Concept 3 – Combination

# Of the three images, which circulation concept do you prefer? (Choose 1)

- □ Concept 1 Loop
- □ Concept 2 Boulevard
- 🔀 Concept 3 Grid

# Of the three images, which circulation concept do you prefer? (Choose 1)

Concept 1 - Loop

Concept 3 - Grid

Concept 1 – Loop
Concept 2 – Boulevard
Concept 3 – Grid
RACEWAL

**Concept 1 - Consolidated** 

# Of the three images, which circulation concept do you prefer? (Choose 1)

Concept 1 – Loop □ Concept 2 – Boulevard □ Concept 3 – Grid

- □ Concept 1 Consolidated
- 🗹 Concept 2 Distributed
- □ Concept 3 Combination

### Of the three images, which circulation concept do you prefer? (Choose 1)

- Concept 1 Loop
- □ Concept 2 Boulevard
- □ Concept 3 Grid

### Of the three images, which circulation concept do you prefer? (Choose 1)

Concept 1 – Loop
 Concept 2 – Boulevard
 Concept 3 – Grid

**Concept 1 - Consolidated** 

### Of the three images, which circulation concept do you prefer? (Choose 1)

Concept 1 – Loop
 Concept 2 – Boulevard
 Concept 3 – Grid

### Of the three images, which circulation concept do you prefer? (Choose 1)

Concept 1 – Loop
 Concept 2 – Boulevard
 Concept 3 – Grid

5

# Of the three images, which circulation concept do you prefer? (Choose 1)

Concept 1 – Loop
 Concept 2 – Boulevard
 Concept 3 – Grid

2|Page

#### Of the three images, which circulation concept do you prefer? (Choose 1)

- □ Concept 1 Loop
- □ Concept 2 Boulevard
- 🖄 Concept 3 Grid

#### Of the three images, which circulation concept do you prefer? (Choose 1)

Concept 3 - Grid **Concept 2 - Boulevard** Concept 1 - Loop Concept 1 – Loop the mount & space given to streets / Parking

# Of the three images, which circulation concept do you prefer? (Choose 1)

□ Concept 1 – Loop
 ★ Concept 2 – Boulevard
 □ Concept 3 – Grid

## Of the three images, which circulation concept do you prefer? (Choose 1)

Concept 3 - Grid

Concept 1 – Loop
 Concept 2 – Boulevard
 Concept 3 – Grid

-A 15 MPH SPEED UMN

# Of the three images, which circulation concept do you prefer? (Choose 1)

Concept 1 – Loop
 Concept 2 – Boulevard
 Concept 3 – Grid

**Concept 2 - Distributed** 

- Concept 1 Consolidated
   Concept 2 Distributed
- X Concept 3 Combination

#### Of the three images, which circulation concept do you prefer? (Choose 1)

Concept 1 – Loop
 Concept 2 – Boulevard
 Concept 3 – Grid

Concept 1 – Consolidated
 Concept 2 – Distributed
 Concept 3 – Combination

# Of the three images, which circulation concept do you prefer? (Choose 1)

Concept 1 - Loop

Concept 3 - Grid

Concept 1 – Loop
Concept 2 – Boulevard
Concept 3 – Grid
RACEWAL

## Of the three images, which circulation concept do you prefer? (Choose 1)

Concept 2 - Boulevard

Concept 1 – Loop Concept 2 – Boulevard □ Concept 3 – Grid

# Of the three images, which circulation concept do you prefer? (Choose 1)

- Concept 1 Loop
- □ Concept 2 Boulevard
- □ Concept 3 Grid

#### Of the three images, which circulation concept do you prefer? (Choose 1)

Concept 1 – Loop
 Concept 2 – Boulevard
 Concept 3 – Grid

# Of the three images, which circulation concept do you prefer? (Choose 1)

Concept 1 – Loop Concept 2 – Boulevard Concept 3 – Grid

Concept 1 – Consolidated
 Concept 2 – Distributed
 Concept 3 – Combination

## Of the three images, which circulation concept do you prefer? (Choose 1)

- 🗆 Concept 1 Loop
- □ Concept 2 Boulevard
- $\Box$  Concept 3 Grid

#### Of the three images, which circulation concept do you prefer? (Choose 1)

- □ Concept 1 Loop
- □ Concept 2 Boulevard
- □ Concept 3 Grid

# Of the three images, which circulation concept do you prefer? (Choose 1)

- 🗆 Concept 1 Loop
- □ Concept 2 Boulevard
- □ Concept 3 Grid

8

4

#### Of the three images, which circulation concept do you prefer? (Choose 1)

- Concept 1 Loop
   Concept 2 Boulevard
- □ Concept 3 Grid

κ.

#### Of the three images, which circulation concept do you prefer? (Choose 1)

#### Of the three images, which circulation concept do you prefer? (Choose 1)

Concept 1 – Loop
 Concept 2 – Boulevard
 Concept 3 – Grid

2|Page

# Of the three images, which circulation concept do you prefer? (Choose 1)

- A Concept 1 Consolidated
- Concept 2 Distributed
- □ Concept 3 Combination

#### Of the three images, which circulation concept do you prefer? (Choose 1)

- □ Concept 1 Loop
- □ Concept 2 Boulevard
- 💋 Concept 3 Grid

**Concept 1 - Consolidated** 

.

>