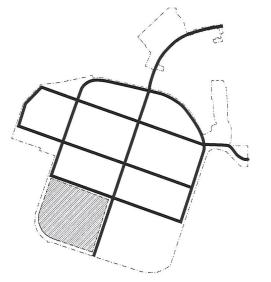

#### Question 4: Of the three images, which park/open space configuration do you prefer?

# De las tres imágenes, ¿qué configuración de parque/espacio abierto prefieres? (Elige 1)

Concepto 1- Consolidado

Concepto 1- Consolidado
 Concepto 2 - Distribuido
 Concepto 3 - Combinación