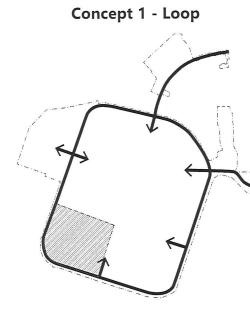

#### Question 3: Of the three images, which circulation concept do you prefer?

## De las tres imágenes, ¿qué concepto de circulación prefieres? (Elige 1)

Concepto 1 - Bucle
 Concepto 2 - Bulevar
 Concepto 3 - Cuadrícula

# Of the three images, which circulation concept do you prefer? (Choose 1)

Concept 1 – Loop □ Concept 2 – Boulevard □ Concept 3 – Grid