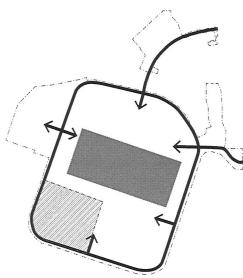

#### Question 4: Of the three images, which park/open space configuration do you prefer?

# De las tres imágenes, ¿qué configuración de parque/espacio abierto prefieres? (Elige 1)

Concepto 1- Consolidado

Concepto 1- Consolidado
 Concepto 2 - Distribuido
 Concepto 3 - Combinación