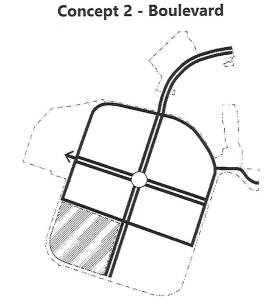

#### Question 3: Of the three images, which circulation concept do you prefer?

## De las tres imágenes, ¿qué concepto de circulación prefieres? (Elige 1)

Concepto 1 - Bucle
 Concepto 2 - Bulevar
 Concepto 3 - Cuadrícula

# Of the three images, which circulation concept do you prefer? (Choose 1)

Concept 1 – Loop □ Concept 2 – Boulevard □ Concept 3 – Grid