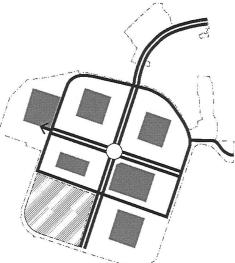

#### Question 3: Of the three images, which circulation concept do you prefer?

#### Question 4: Of the three images, which park/open space configuration do you prefer?

## De las tres imágenes, ¿qué concepto de circulación prefieres? (Elige 1)

Concepto 1 - Bucle
 Concepto 2 - Bulevar
 Concepto 3 - Cuadrícula