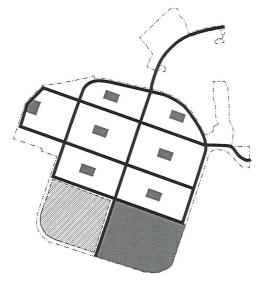

#### Question 3: Of the three images, which circulation concept do you prefer?

#### Question 4: Of the three images, which park/open space configuration do you prefer?

## De las tres imágenes, ¿qué concepto de circulación prefieres? (Elige 1)

Concepto 1 - Bucle
 Concepto 2 - Bulevar
 Concepto 3 - Cuadrícula

# De las tres imágenes, ¿qué configuración de parque/espacio abierto prefieres? (Elige 1)

Concepto 1- Consolidado

Concepto 1- Consolidado
 Concepto 2 - Distribuido
 Concepto 3 - Combinación