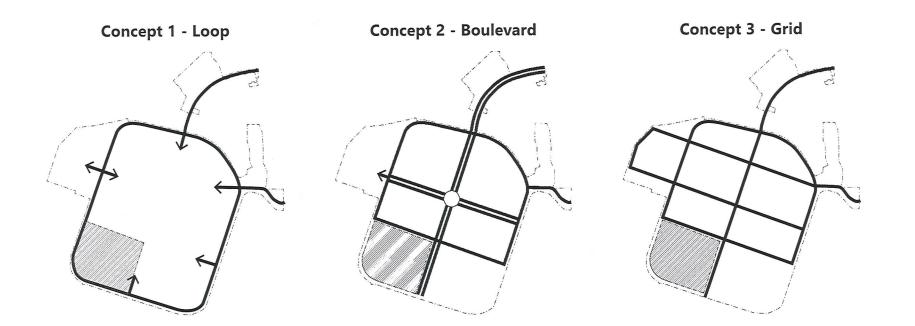

#### Question 3: Of the three images, which circulation concept do you prefer?

## De las tres imágenes, ¿qué concepto de circulación prefieres? (Elige 1)

Concepto 1 - Bucle
 Concepto 2 - Bulevar
 Concepto 3 - Cuadrícula

## De las tres imágenes, ¿qué concepto de circulación prefieres? (Elige 1)

### De las tres imágenes, ¿qué concepto de circulación prefieres? (Elige 1)

- □ Concepto 1 Bucle
- □ Concepto 2 Bulevar
- 🕅 Concepto 3 Cuadrícula

## De las tres imágenes, ¿qué concepto de circulación prefieres? (Elige 1)

- □ Concepto 1 Bucle
- Concepto 2 Bulevar
- Concepto 3 Cuadrícula

3

## De las tres imágenes, ¿qué concepto de circulación prefieres? (Elige 1)

Concepto 1 - Bucle 🗆 Concepto 2 - Bulevar Concepto 3 - Cuadrícula

## De las tres imágenes, ¿qué concepto de circulación prefieres? (Elige 1)

- □ Concepto 1 Bucle
- Concepto 2 Bulevar
- 🕵 Concepto 3 Cuadrícula

- □ Concepto 1- Consolidado
- 🗆 Concepto 2 Distribuido
- 🕵 Concepto 3 Combinación

# De las tres imágenes, ¿qué concepto de circulación prefieres? (Elige 1)

- □ Concepto 1 Bucle
- 🗆 Concepto 2 Bulevar
- 🖉 Concepto 3 Cuadrícula

# Of the three images, which circulation concept do you prefer? (Choose 1)

Concept 1 – Loop □ Concept 2 – Boulevard □ Concept 3 – Grid

# Of the three images, which circulation concept do you prefer? (Choose 1)

Concept 1 – Loop
 Concept 2 – Boulevard
 Concept 3 – Grid

**Concept 1 - Consolidated** 

# Of the three images, which circulation concept do you prefer? (Choose 1)

Concept 1 – Loop
 Concept 2 – Boulevard
 Concept 3 – Grid

# Of the three images, which circulation concept do you prefer? (Choose 1)

Concept 1 – Loop G-Concept 2 - Boulevard 🕅 Concept 3 – Grid

Concept 1 – Consolidated
 Concept 2 – Distributed
 Concept 3 – Combination

# Of the three images, which circulation concept do you prefer? (Choose 1)

- □ Concept 1 Loop
- □ Concept 2 Boulevard
- 🔀 Concept 3 Grid

# Of the three images, which circulation concept do you prefer? (Choose 1)

Concept 1 - Loop

Concept 3 - Grid

Concept 1 – Loop
Concept 2 – Boulevard
Concept 3 – Grid
RACEWAL

**Concept 1 - Consolidated** 

# Of the three images, which circulation concept do you prefer? (Choose 1)

Concept 1 – Loop
 Concept 2 – Boulevard
 Concept 3 – Grid

- $\Box$  Concept 1 Consolidated
- □ Concept 2 Distributed
- □ Concept 3 Combination

# Of the three images, which circulation concept do you prefer? (Choose 1)

Concept 1 – Loop □ Concept 2 – Boulevard □ Concept 3 – Grid

- □ Concept 1 Consolidated
- 🗹 Concept 2 Distributed
- □ Concept 3 Combination

### Of the three images, which circulation concept do you prefer? (Choose 1)

- Concept 1 Loop
- □ Concept 2 Boulevard
- □ Concept 3 Grid

### Of the three images, which circulation concept do you prefer? (Choose 1)

Concept 1 – Loop
 Concept 2 – Boulevard
 Concept 3 – Grid

**Concept 1 - Consolidated** 

### Of the three images, which circulation concept do you prefer? (Choose 1)

Concept 1 – Loop
 Concept 2 – Boulevard
 Concept 3 – Grid

### Of the three images, which circulation concept do you prefer? (Choose 1)

Concept 1 – Loop
 Concept 2 – Boulevard
 Concept 3 – Grid

5

# Of the three images, which circulation concept do you prefer? (Choose 1)

Concept 1 – Loop
 Concept 2 – Boulevard
 Concept 3 – Grid

2|Page

#### Of the three images, which circulation concept do you prefer? (Choose 1)

- □ Concept 1 Loop
- □ Concept 2 Boulevard
- 🖄 Concept 3 Grid

#### Of the three images, which circulation concept do you prefer? (Choose 1)

Concept 3 - Grid **Concept 2 - Boulevard** Concept 1 - Loop Concept 1 – Loop the mount & space given to streets / Parking

# Of the three images, which circulation concept do you prefer? (Choose 1)

□ Concept 1 – Loop
 ★ Concept 2 – Boulevard
 □ Concept 3 – Grid

## Of the three images, which circulation concept do you prefer? (Choose 1)

Concept 3 - Grid

Concept 1 – Loop
 Concept 2 – Boulevard
 Concept 3 – Grid

-A 15 MPH SPEED UMN

# Of the three images, which circulation concept do you prefer? (Choose 1)

Concept 1 – Loop
 Concept 2 – Boulevard
 Concept 3 – Grid

**Concept 2 - Distributed** 

- Concept 1 Consolidated
   Concept 2 Distributed
- X Concept 3 Combination

#### Of the three images, which circulation concept do you prefer? (Choose 1)

Concept 1 – Loop
 Concept 2 – Boulevard
 Concept 3 – Grid

Concept 1 – Consolidated
 Concept 2 – Distributed
 Concept 3 – Combination

# Of the three images, which circulation concept do you prefer? (Choose 1)

Concept 1 - Loop

Concept 3 - Grid

Concept 1 – Loop
Concept 2 – Boulevard
Concept 3 – Grid
RACEWAL

## Of the three images, which circulation concept do you prefer? (Choose 1)

Concept 2 - Boulevard

Concept 1 – Loop Concept 2 – Boulevard □ Concept 3 – Grid

# Of the three images, which circulation concept do you prefer? (Choose 1)

- Concept 1 Loop
- □ Concept 2 Boulevard
- □ Concept 3 Grid

#### Of the three images, which circulation concept do you prefer? (Choose 1)

Concept 1 – Loop
 Concept 2 – Boulevard
 Concept 3 – Grid

# Of the three images, which circulation concept do you prefer? (Choose 1)

Concept 1 – Loop Concept 2 – Boulevard Concept 3 – Grid

Concept 1 – Consolidated
 Concept 2 – Distributed
 Concept 3 – Combination

## Of the three images, which circulation concept do you prefer? (Choose 1)

- 🗆 Concept 1 Loop
- □ Concept 2 Boulevard
- $\Box$  Concept 3 Grid

#### Of the three images, which circulation concept do you prefer? (Choose 1)

- □ Concept 1 Loop
- □ Concept 2 Boulevard
- □ Concept 3 Grid

# Of the three images, which circulation concept do you prefer? (Choose 1)

- 🗆 Concept 1 Loop
- □ Concept 2 Boulevard
- □ Concept 3 Grid

8

4

#### Of the three images, which circulation concept do you prefer? (Choose 1)

- Concept 1 Loop
   Concept 2 Boulevard
- □ Concept 3 Grid

κ.

#### Of the three images, which circulation concept do you prefer? (Choose 1)

#### Of the three images, which circulation concept do you prefer? (Choose 1)

Concept 1 – Loop
 Concept 2 – Boulevard
 Concept 3 – Grid

2|Page

# Of the three images, which circulation concept do you prefer? (Choose 1)

- A Concept 1 Consolidated
- Concept 2 Distributed
- □ Concept 3 Combination

#### Of the three images, which circulation concept do you prefer? (Choose 1)

- □ Concept 1 Loop
- □ Concept 2 Boulevard
- 💋 Concept 3 Grid

**Concept 1 - Consolidated** 

.

>