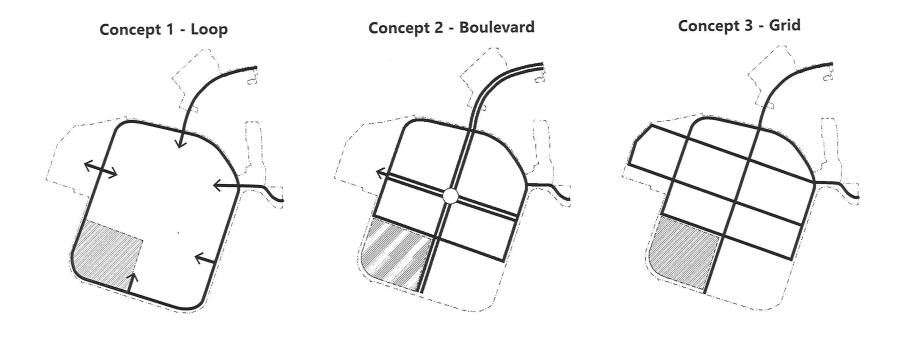

#### Question 3: Of the three images, which circulation concept do you prefer?

- What do you like?
- What would you add/change?
- What combination of Open Space and Circulation Framework options would you put together?

Once the breakout rooms closed, each group leader gave a summary report of the discussion and feedback received. Overall, many participants noted that maintaining low traffic speeds and reducing vehicle use was a priority for circulation. Participants also noted that walkability, safety for cyclists and proximity to open space were of high importance in the concept designs. Most participants felt that Option 3 Grid and Combination were the best options, creating more walkable streets, and access to recreation and a neighborhood feel or experience.