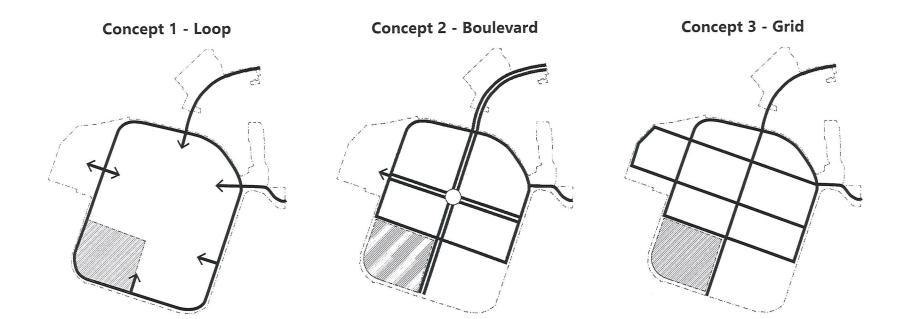

#### Question 3: Of the three images, which circulation concept do you prefer?

#### Question 4: Of the three images, which park/open space configuration do you prefer?

## De las tres imágenes, ¿qué concepto de circulación prefieres? (Elige 1)

Concepto 1 - Bucle
 Concepto 2 - Bulevar
 Concepto 3 - Cuadrícula

# Of the three images, which circulation concept do you prefer? (Choose 1)

Concept 1 – Loop □ Concept 2 – Boulevard □ Concept 3 – Grid