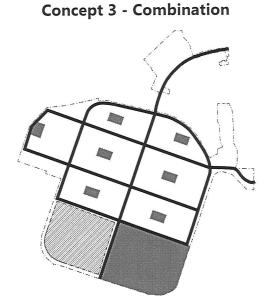

#### Question 3: Of the three images, which circulation concept do you prefer?

#### Question 4: Of the three images, which park/open space configuration do you prefer?

# De las tres imágenes, ¿qué configuración de parque/espacio abierto prefieres? (Elige 1)

Concepto 1- Consolidado

Concepto 1- Consolidado
 Concepto 2 - Distribuido
 Concepto 3 - Combinación