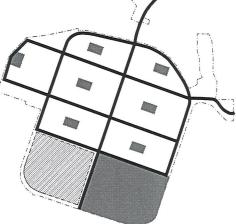

#### Question 4: Of the three images, which park/open space configuration do you prefer?

# De las tres imágenes, ¿qué configuración de parque/espacio abierto prefieres? (Elige 1)

Concepto 1- Consolidado

Concepto 1- Consolidado
 Concepto 2 - Distribuido
 Concepto 3 - Combinación