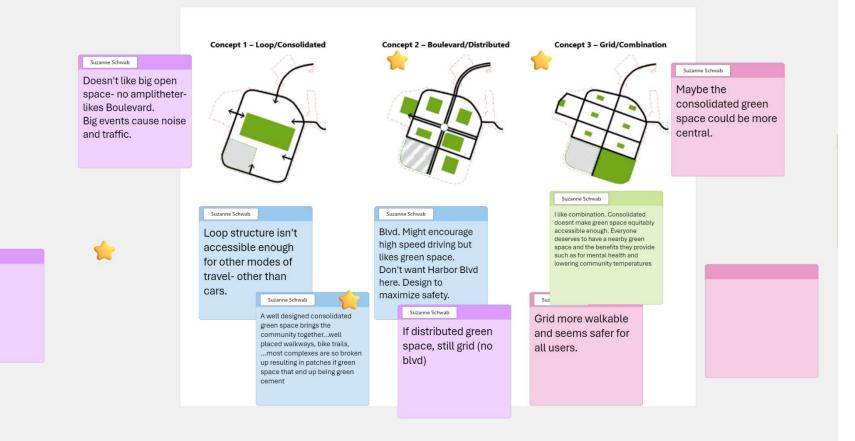

#### Question 3: Of the three images, which circulation concept do you prefer?

#### Question 4: Of the three images, which park/open space configuration do you prefer?

- What do you like?
- What would you add/change?
- What combination of Open Space and Circulation Framework options would you put together?

Once the breakout rooms closed, each group leader gave a summary report of the discussion and feedback received. Overall, many participants noted that maintaining low traffic speeds and reducing vehicle use was a priority for circulation. Participants also noted that walkability, safety for cyclists and proximity to open space were of high importance in the concept designs. Most participants felt that Option 3 Grid and Combination were the best options, creating more walkable streets, and access to recreation and a neighborhood feel or experience.