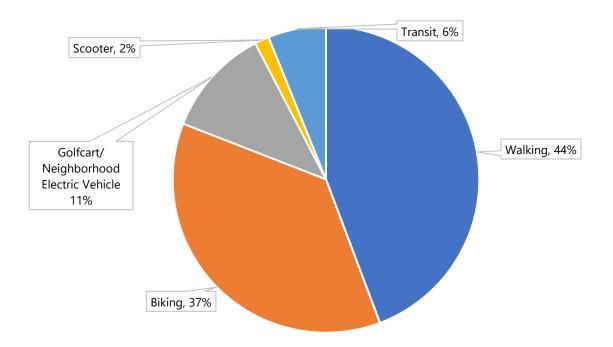

#### **Individual Activity**

During the English and Spanish in-person workshops, a preference questionnaire was provided to participants in either a paper format or through Mentimeter (an online polling tool). The activity gathered preference on open space amenities, alternative mobility options, and preference of circulation and open space concepts. Overall, participants had a wide range of interests regarding open space amenities with a focus on trails, a recreation center and playgrounds – a few participants also noted pickleball courts, in addition to the options listed. Regarding alternative mobility options, walking and biking were noted as most common and popular, followed by golf carts/NEV.

#### Question 2: What alternative modes of transportation do you prefer?