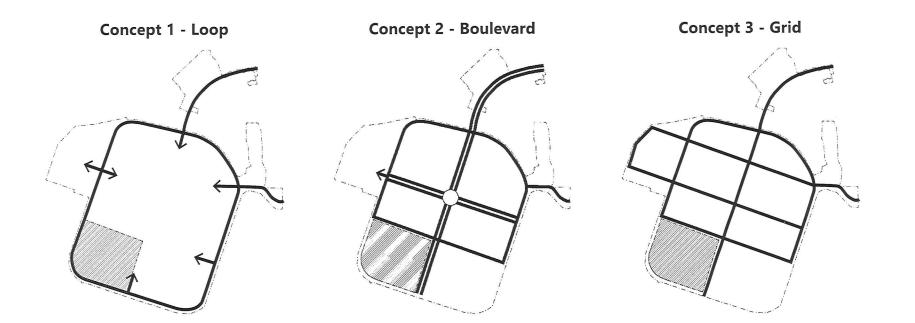

#### Question 1: For active open space areas, what types of facilities do you prefer?

#### Question 2: What alternative modes of transportation do you prefer?

## Para las zonas de espacios abiertos activos, ¿qué tipos de instalaciones prefieres? (Elige 2)

- 🖉 Campos de fútbol
- □ Campos de béisbol
- Parques infantiles
- Centro recreativo
- □ Senderos

#### ¿Qué medios de transporte alternativos prefieres? (Elige 2)

- □ Caminar
- Bicicleta
- Carro de golf (o Vehículo Eléctrico Vecinal)
- □ Scooter
- 🗆 Tránsito