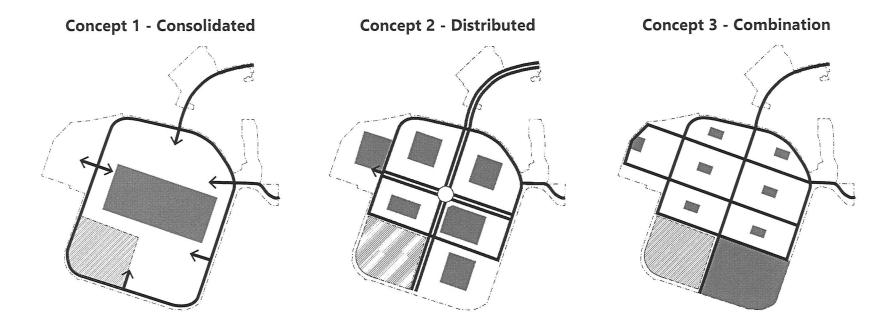

#### Question 4: Of the three images, which park/open space configuration do you prefer?

- What do you like?
- What would you add/change?
- What combination of Open Space and Circulation Framework options would you put together?

Once the breakout rooms closed, each group leader gave a summary report of the discussion and feedback received. Overall, many participants noted that maintaining low traffic speeds and reducing vehicle use was a priority for circulation. Participants also noted that walkability, safety for cyclists and proximity to open space were of high importance in the concept designs. Most participants felt that Option 3 Grid and Combination were the best options, creating more walkable streets, and access to recreation and a neighborhood feel or experience.

# De las tres imágenes, ¿qué configuración de parque/espacio abierto prefieres? (Elige 1)

Concepto 1- Consolidado

Concepto 1- Consolidado
 Concepto 2 - Distribuido
 Concepto 3 - Combinación

### De las tres imágenes, ¿qué configuración de parque/espacio abierto prefieres? (Elige 1)

Concepto 1- Consolidado

**Concepto 3 - Combinación** 

- □ Concepto 1- Consolidado
- Concepto 2 Distribuido
- X Concepto 3 Combinación