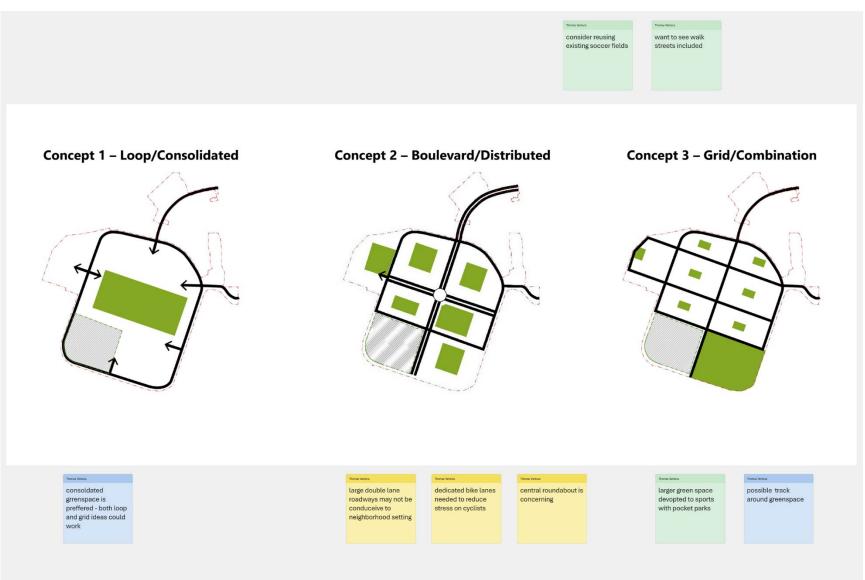

#### Question 3: Of the three images, which circulation concept do you prefer?

#### Question 4: Of the three images, which park/open space configuration do you prefer?

- What do you like?
- What would you add/change?
- What combination of Open Space and Circulation Framework options would you put together?

Once the breakout rooms closed, each group leader gave a summary report of the discussion and feedback received. Overall, many participants noted that maintaining low traffic speeds and reducing vehicle use was a priority for circulation. Participants also noted that walkability, safety for cyclists and proximity to open space were of high importance in the concept designs. Most participants felt that Option 3 Grid and Combination were the best options, creating more walkable streets, and access to recreation and a neighborhood feel or experience.