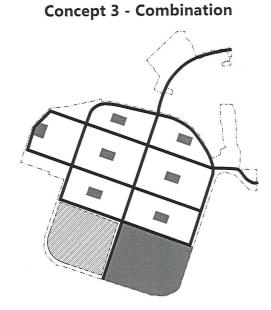

#### Question 4: Of the three images, which park/open space configuration do you prefer?

# De las tres imágenes, ¿qué configuración de parque/espacio abierto prefieres? (Elige 1)

Concepto 1- Consolidado

Concepto 1- Consolidado
 Concepto 2 - Distribuido
 Concepto 3 - Combinación

### De las tres imágenes, ¿qué configuración de parque/espacio abierto prefieres? (Elige 1)

Concepto 1- Consolidado

**Concepto 3 - Combinación** 

- □ Concepto 1- Consolidado
- Concepto 2 Distribuido
- X Concepto 3 Combinación

# De las tres imágenes, ¿qué configuración de parque/espacio abierto prefieres? (Elige 1)

- Concepto 1- Consolidado
- 🗆 Concepto 2 Distribuido
- ② Concepto 3 Combinación

# De las tres imágenes, ¿qué configuración de parque/espacio abierto prefieres? (Elige 1)

Concepto 1- Consolidado
 Concepto 2 - Distribuido
 Concepto 3 - Combinación

# De las tres imágenes, ¿qué configuración de parque/espacio abierto prefieres? (Elige 1)

- □ Concepto 1- Consolidado
- 🗆 Concepto 2 Distribuido
- Concepto 3 Combinación

# De las tres imágenes, ¿qué configuración de parque/espacio abierto prefieres? (Elige 1)

Concepto 1- Consolidado

Concepto 3 - Combinación

Concepto 1- Consolidado
 Concepto 2 - Distribuido
 Concepto 3 - Combinación

## Of the three images, which park/open space configuration do you prefer? (Choose 1)

Concept 1 - Consolidated

**Concept 3 - Combination** 

- Concept 1 Consolidated
   Concept 2 Distributed
- X Concept 3 Combination

# Of the three images, which park/open space configuration do you prefer? (Choose 1)

Concept 1 - Consolidated

**Concept 2 - Distributed** 

**Concept 3 - Combination** 

- $\Box$  Concept 1 Consolidated
- $\Box$  Concept 2 Distributed
- 🔀 Concept 3 Combination

# Of the three images, which park/open space configuration do you prefer? (Choose 1)

3|Page

**Concept 3 - Combination** 