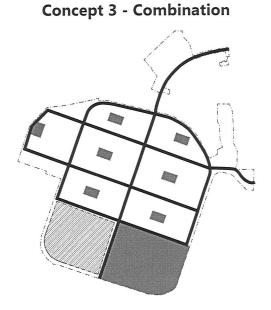

#### Question 3: Of the three images, which circulation concept do you prefer?

#### Question 4: Of the three images, which park/open space configuration do you prefer?

## De las tres imágenes, ¿qué concepto de circulación prefieres? (Elige 1)

Concepto 1 - Bucle
 Concepto 2 - Bulevar
 Concepto 3 - Cuadrícula

# De las tres imágenes, ¿qué configuración de parque/espacio abierto prefieres? (Elige 1)

Concepto 1- Consolidado

Concepto 1- Consolidado
 Concepto 2 - Distribuido
 Concepto 3 - Combinación