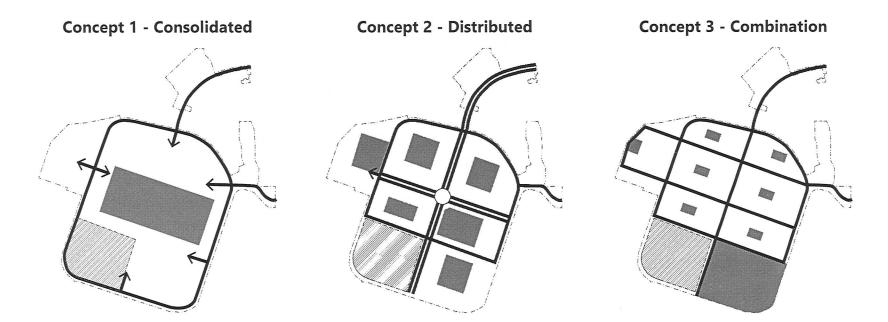

#### Question 3: Of the three images, which circulation concept do you prefer?

#### Question 4: Of the three images, which park/open space configuration do you prefer?

# Of the three images, which circulation concept do you prefer? (Choose 1)

Concept 1 – Loop □ Concept 2 – Boulevard □ Concept 3 – Grid

# Of the three images, which park/open space configuration do you prefer? (Choose 1)

THIS WAS A SHXTSHOW. YOU ARE NOT ALLOWING EDOUGH TIME FOR COMMENTS AWP QUESTIONS. IT FEELS LIKE YOU DON'T GIVE A FXCK WHAT WE THINK OR CARE ABOUT. TOO MUCH ON THE AGENDA. NOT ENOUGA CITIZEN, AND STAKE ABODER INVOLVENT. THERE ARE MANY EXPORTS IN OUR COMMUNITY WHO COULD WRITE BETTER PRINCIPLES AND A BEATER VISION STATE MENT HAT REFLECTS WHAT THE PARTICIPANTS OF THE FIRST MEETING EXPRESSED.