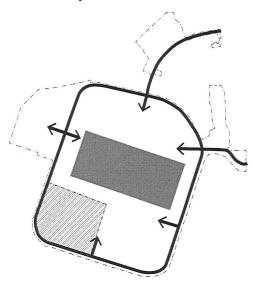

#### Question 4: Of the three images, which park/open space configuration do you prefer?

# De las tres imágenes, ¿qué configuración de parque/espacio abierto prefieres? (Elige 1)

Concepto 1- Consolidado

Concepto 1- Consolidado
 Concepto 2 - Distribuido
 Concepto 3 - Combinación