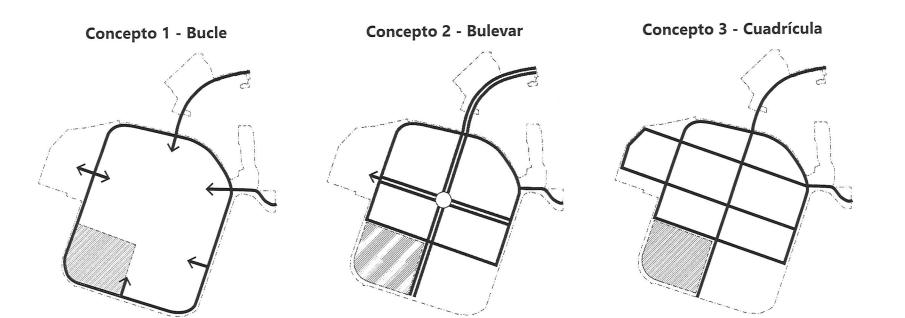

#### Question 3: Of the three images, which circulation concept do you prefer?

## De las tres imágenes, ¿qué concepto de circulación prefieres? (Elige 1)

Concepto 1 - Bucle
 Concepto 2 - Bulevar
 Concepto 3 - Cuadrícula

## De las tres imágenes, ¿qué concepto de circulación prefieres? (Elige 1)

### De las tres imágenes, ¿qué concepto de circulación prefieres? (Elige 1)

- □ Concepto 1 Bucle
- □ Concepto 2 Bulevar
- 🕅 Concepto 3 Cuadrícula

## De las tres imágenes, ¿qué concepto de circulación prefieres? (Elige 1)

- □ Concepto 1 Bucle
- Concepto 2 Bulevar
- Concepto 3 Cuadrícula

3

## De las tres imágenes, ¿qué concepto de circulación prefieres? (Elige 1)

Concepto 1 - Bucle 🗆 Concepto 2 - Bulevar Concepto 3 - Cuadrícula

## De las tres imágenes, ¿qué concepto de circulación prefieres? (Elige 1)

- □ Concepto 1 Bucle
- Concepto 2 Bulevar
- 🕵 Concepto 3 Cuadrícula

- □ Concepto 1- Consolidado
- 🗆 Concepto 2 Distribuido
- 🕵 Concepto 3 Combinación

# De las tres imágenes, ¿qué concepto de circulación prefieres? (Elige 1)

- □ Concepto 1 Bucle
- 🗆 Concepto 2 Bulevar
- 🖉 Concepto 3 Cuadrícula

# Of the three images, which circulation concept do you prefer? (Choose 1)

Concept 1 – Loop □ Concept 2 – Boulevard □ Concept 3 – Grid

# Of the three images, which circulation concept do you prefer? (Choose 1)

Concept 1 – Loop
 Concept 2 – Boulevard
 Concept 3 – Grid

**Concept 1 - Consolidated** 

# Of the three images, which circulation concept do you prefer? (Choose 1)

Concept 1 – Loop
 Concept 2 – Boulevard
 Concept 3 – Grid

# Of the three images, which circulation concept do you prefer? (Choose 1)

Concept 1 – Loop G-Concept 2 - Boulevard 🕅 Concept 3 – Grid

Concept 1 – Consolidated
 Concept 2 – Distributed
 Concept 3 – Combination

# Of the three images, which circulation concept do you prefer? (Choose 1)

- □ Concept 1 Loop
- □ Concept 2 Boulevard
- 🔀 Concept 3 Grid

# Of the three images, which circulation concept do you prefer? (Choose 1)

Concept 1 - Loop

Concept 3 - Grid

Concept 1 – Loop
Concept 2 – Boulevard
Concept 3 – Grid
RACEWAL

**Concept 1 - Consolidated** 

# Of the three images, which circulation concept do you prefer? (Choose 1)

Concept 1 – Loop
 Concept 2 – Boulevard
 Concept 3 – Grid

- $\Box$  Concept 1 Consolidated
- □ Concept 2 Distributed
- □ Concept 3 Combination

# Of the three images, which circulation concept do you prefer? (Choose 1)

Concept 1 – Loop □ Concept 2 – Boulevard □ Concept 3 – Grid

- □ Concept 1 Consolidated
- 🗹 Concept 2 Distributed
- □ Concept 3 Combination

### Of the three images, which circulation concept do you prefer? (Choose 1)

- Concept 1 Loop
- □ Concept 2 Boulevard
- □ Concept 3 Grid

### Of the three images, which circulation concept do you prefer? (Choose 1)

Concept 1 – Loop
 Concept 2 – Boulevard
 Concept 3 – Grid

**Concept 1 - Consolidated** 

### Of the three images, which circulation concept do you prefer? (Choose 1)

Concept 1 – Loop
 Concept 2 – Boulevard
 Concept 3 – Grid

### Of the three images, which circulation concept do you prefer? (Choose 1)

Concept 1 – Loop
 Concept 2 – Boulevard
 Concept 3 – Grid

5

# Of the three images, which circulation concept do you prefer? (Choose 1)

Concept 1 – Loop
 Concept 2 – Boulevard
 Concept 3 – Grid

2|Page

#### Of the three images, which circulation concept do you prefer? (Choose 1)

- □ Concept 1 Loop
- □ Concept 2 Boulevard
- 🖄 Concept 3 Grid

#### Of the three images, which circulation concept do you prefer? (Choose 1)

Concept 3 - Grid **Concept 2 - Boulevard** Concept 1 - Loop Concept 1 – Loop the mount & space given to streets / Parking

# Of the three images, which circulation concept do you prefer? (Choose 1)

□ Concept 1 – Loop
 ★ Concept 2 – Boulevard
 □ Concept 3 – Grid

## Of the three images, which circulation concept do you prefer? (Choose 1)

Concept 3 - Grid

Concept 1 – Loop
 Concept 2 – Boulevard
 Concept 3 – Grid

-A 15 MPH SPEED UMN

# Of the three images, which circulation concept do you prefer? (Choose 1)

Concept 1 – Loop
 Concept 2 – Boulevard
 Concept 3 – Grid

**Concept 2 - Distributed** 

- Concept 1 Consolidated
   Concept 2 Distributed
- X Concept 3 Combination

#### Of the three images, which circulation concept do you prefer? (Choose 1)

Concept 1 – Loop
 Concept 2 – Boulevard
 Concept 3 – Grid

Concept 1 – Consolidated
 Concept 2 – Distributed
 Concept 3 – Combination

# Of the three images, which circulation concept do you prefer? (Choose 1)

Concept 1 - Loop

Concept 3 - Grid

Concept 1 – Loop
Concept 2 – Boulevard
Concept 3 – Grid
RACEWAL

## Of the three images, which circulation concept do you prefer? (Choose 1)

Concept 2 - Boulevard

Concept 1 – Loop Concept 2 – Boulevard □ Concept 3 – Grid

# Of the three images, which circulation concept do you prefer? (Choose 1)

- Concept 1 Loop
- □ Concept 2 Boulevard
- □ Concept 3 Grid

#### Of the three images, which circulation concept do you prefer? (Choose 1)

Concept 1 – Loop
 Concept 2 – Boulevard
 Concept 3 – Grid

# Of the three images, which circulation concept do you prefer? (Choose 1)

Concept 1 – Loop Concept 2 – Boulevard Concept 3 – Grid

Concept 1 – Consolidated
 Concept 2 – Distributed
 Concept 3 – Combination

## Of the three images, which circulation concept do you prefer? (Choose 1)

- 🗆 Concept 1 Loop
- □ Concept 2 Boulevard
- $\Box$  Concept 3 Grid

#### Of the three images, which circulation concept do you prefer? (Choose 1)

- □ Concept 1 Loop
- □ Concept 2 Boulevard
- □ Concept 3 Grid

# Of the three images, which circulation concept do you prefer? (Choose 1)

- 🗆 Concept 1 Loop
- □ Concept 2 Boulevard
- □ Concept 3 Grid

8

4

#### Of the three images, which circulation concept do you prefer? (Choose 1)

- Concept 1 Loop
   Concept 2 Boulevard
- □ Concept 3 Grid

κ.

#### Of the three images, which circulation concept do you prefer? (Choose 1)

#### Of the three images, which circulation concept do you prefer? (Choose 1)

Concept 1 – Loop
 Concept 2 – Boulevard
 Concept 3 – Grid

2|Page

# Of the three images, which circulation concept do you prefer? (Choose 1)

- A Concept 1 Consolidated
- Concept 2 Distributed
- □ Concept 3 Combination

#### Of the three images, which circulation concept do you prefer? (Choose 1)

- □ Concept 1 Loop
- □ Concept 2 Boulevard
- 💋 Concept 3 Grid

**Concept 1 - Consolidated** 

.

>