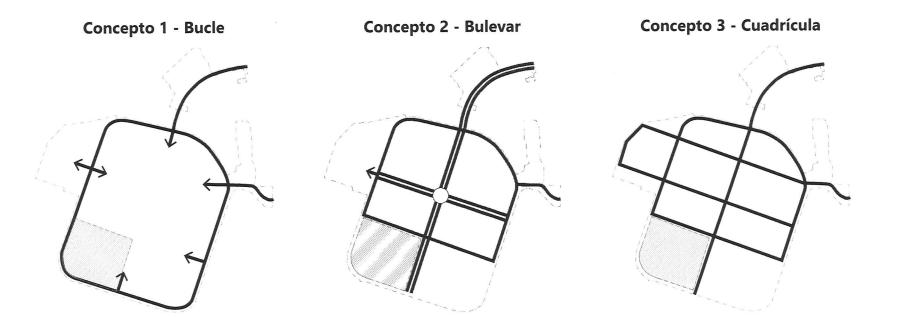

#### Question 3: Of the three images, which circulation concept do you prefer?

## De las tres imágenes, ¿qué concepto de circulación prefieres? (Elige 1)

Concepto 1 - Bucle
 Concepto 2 - Bulevar
 Concepto 3 - Cuadrícula

### De las tres imágenes, ¿qué concepto de circulación prefieres? (Elige 1)

- □ Concepto 1 Bucle
- □ Concepto 2 Bulevar
- 🕅 Concepto 3 Cuadrícula

## De las tres imágenes, ¿qué concepto de circulación prefieres? (Elige 1)

- □ Concepto 1 Bucle
- Concepto 2 Bulevar
- Concepto 3 Cuadrícula

3

## De las tres imágenes, ¿qué concepto de circulación prefieres? (Elige 1)

Concepto 1 - Bucle 🗆 Concepto 2 - Bulevar Concepto 3 - Cuadrícula

## De las tres imágenes, ¿qué concepto de circulación prefieres? (Elige 1)

- □ Concepto 1 Bucle
- Concepto 2 Bulevar
- 🕵 Concepto 3 Cuadrícula

- □ Concepto 1- Consolidado
- 🗆 Concepto 2 Distribuido
- 🕵 Concepto 3 Combinación

# De las tres imágenes, ¿qué concepto de circulación prefieres? (Elige 1)

- □ Concepto 1 Bucle
- 🗆 Concepto 2 Bulevar
- 🖉 Concepto 3 Cuadrícula

# Of the three images, which circulation concept do you prefer? (Choose 1)

Concept 1 – Loop □ Concept 2 – Boulevard □ Concept 3 – Grid

# Of the three images, which circulation concept do you prefer? (Choose 1)

Concept 1 – Loop
 Concept 2 – Boulevard
 Concept 3 – Grid

**Concept 1 - Consolidated** 

# Of the three images, which circulation concept do you prefer? (Choose 1)

Concept 1 – Loop
 Concept 2 – Boulevard
 Concept 3 – Grid

# Of the three images, which circulation concept do you prefer? (Choose 1)

Concept 1 – Loop G-Concept 2 - Boulevard 🕅 Concept 3 – Grid

Concept 1 – Consolidated
 Concept 2 – Distributed
 Concept 3 – Combination

# Of the three images, which circulation concept do you prefer? (Choose 1)

- □ Concept 1 Loop
- □ Concept 2 Boulevard
- 🔀 Concept 3 Grid

# Of the three images, which circulation concept do you prefer? (Choose 1)

Concept 1 - Loop

Concept 3 - Grid

Concept 1 – Loop
Concept 2 – Boulevard
Concept 3 – Grid
RACEWAL

**Concept 1 - Consolidated** 

# Of the three images, which circulation concept do you prefer? (Choose 1)

Concept 1 – Loop
 Concept 2 – Boulevard
 Concept 3 – Grid

- $\Box$  Concept 1 Consolidated
- □ Concept 2 Distributed
- □ Concept 3 Combination

# Of the three images, which circulation concept do you prefer? (Choose 1)

Concept 1 – Loop □ Concept 2 – Boulevard □ Concept 3 – Grid

- □ Concept 1 Consolidated
- 🗹 Concept 2 Distributed
- □ Concept 3 Combination

### Of the three images, which circulation concept do you prefer? (Choose 1)

- Concept 1 Loop
- □ Concept 2 Boulevard
- □ Concept 3 Grid

### Of the three images, which circulation concept do you prefer? (Choose 1)

Concept 1 – Loop
 Concept 2 – Boulevard
 Concept 3 – Grid

**Concept 1 - Consolidated** 

### Of the three images, which circulation concept do you prefer? (Choose 1)

Concept 1 – Loop
 Concept 2 – Boulevard
 Concept 3 – Grid

### Of the three images, which circulation concept do you prefer? (Choose 1)

Concept 1 – Loop
 Concept 2 – Boulevard
 Concept 3 – Grid

5

# Of the three images, which circulation concept do you prefer? (Choose 1)

Concept 1 – Loop
 Concept 2 – Boulevard
 Concept 3 – Grid

2|Page

#### Of the three images, which circulation concept do you prefer? (Choose 1)

- □ Concept 1 Loop
- □ Concept 2 Boulevard
- 🖄 Concept 3 Grid

#### Of the three images, which circulation concept do you prefer? (Choose 1)

Concept 3 - Grid **Concept 2 - Boulevard** Concept 1 - Loop Concept 1 – Loop the mount & space given to streets / Parking

# Of the three images, which circulation concept do you prefer? (Choose 1)

□ Concept 1 – Loop
 ★ Concept 2 – Boulevard
 □ Concept 3 – Grid

## Of the three images, which circulation concept do you prefer? (Choose 1)

Concept 3 - Grid

Concept 1 – Loop
 Concept 2 – Boulevard
 Concept 3 – Grid

-A 15 MPH SPEED UMN

# Of the three images, which circulation concept do you prefer? (Choose 1)

Concept 1 – Loop
 Concept 2 – Boulevard
 Concept 3 – Grid

**Concept 2 - Distributed** 

- Concept 1 Consolidated
   Concept 2 Distributed
- X Concept 3 Combination

#### Of the three images, which circulation concept do you prefer? (Choose 1)

Concept 1 – Loop
 Concept 2 – Boulevard
 Concept 3 – Grid

Concept 1 – Consolidated
 Concept 2 – Distributed
 Concept 3 – Combination

# Of the three images, which circulation concept do you prefer? (Choose 1)

Concept 1 - Loop

Concept 3 - Grid

Concept 1 – Loop
Concept 2 – Boulevard
Concept 3 – Grid
RACEWAL

## Of the three images, which circulation concept do you prefer? (Choose 1)

Concept 2 - Boulevard

Concept 1 – Loop Concept 2 – Boulevard □ Concept 3 – Grid

# Of the three images, which circulation concept do you prefer? (Choose 1)

- Concept 1 Loop
- □ Concept 2 Boulevard
- □ Concept 3 Grid

#### Of the three images, which circulation concept do you prefer? (Choose 1)

Concept 1 – Loop
 Concept 2 – Boulevard
 Concept 3 – Grid

# Of the three images, which circulation concept do you prefer? (Choose 1)

Concept 1 – Loop Concept 2 – Boulevard Concept 3 – Grid

Concept 1 – Consolidated
 Concept 2 – Distributed
 Concept 3 – Combination

## Of the three images, which circulation concept do you prefer? (Choose 1)

- 🗆 Concept 1 Loop
- □ Concept 2 Boulevard
- $\Box$  Concept 3 Grid

#### Of the three images, which circulation concept do you prefer? (Choose 1)

- □ Concept 1 Loop
- □ Concept 2 Boulevard
- □ Concept 3 Grid

# Of the three images, which circulation concept do you prefer? (Choose 1)

- 🗆 Concept 1 Loop
- □ Concept 2 Boulevard
- □ Concept 3 Grid

8

4

#### Of the three images, which circulation concept do you prefer? (Choose 1)

- Concept 1 Loop
   Concept 2 Boulevard
- □ Concept 3 Grid

κ.

#### Of the three images, which circulation concept do you prefer? (Choose 1)

#### Of the three images, which circulation concept do you prefer? (Choose 1)

Concept 1 – Loop
 Concept 2 – Boulevard
 Concept 3 – Grid

2|Page

#### Of the three images, which circulation concept do you prefer? (Choose 1)

- □ Concept 1 Loop
- □ Concept 2 Boulevard
- 💋 Concept 3 Grid

**Concept 1 - Consolidated** 

.

>