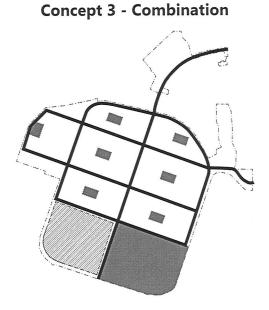

#### Question 3: Of the three images, which circulation concept do you prefer?

#### Question 4: Of the three images, which park/open space configuration do you prefer?

# De las tres imágenes, ¿qué configuración de parque/espacio abierto prefieres? (Elige 1)

Concepto 1- Consolidado

Concepto 1- Consolidado
 Concepto 2 - Distribuido
 Concepto 3 - Combinación