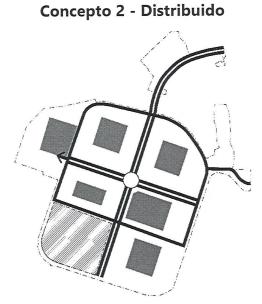

#### Question 4: Of the three images, which park/open space configuration do you prefer?

# De las tres imágenes, ¿qué configuración de parque/espacio abierto prefieres? (Elige 1)

Concepto 1- Consolidado

Concepto 1- Consolidado
 Concepto 2 - Distribuido
 Concepto 3 - Combinación