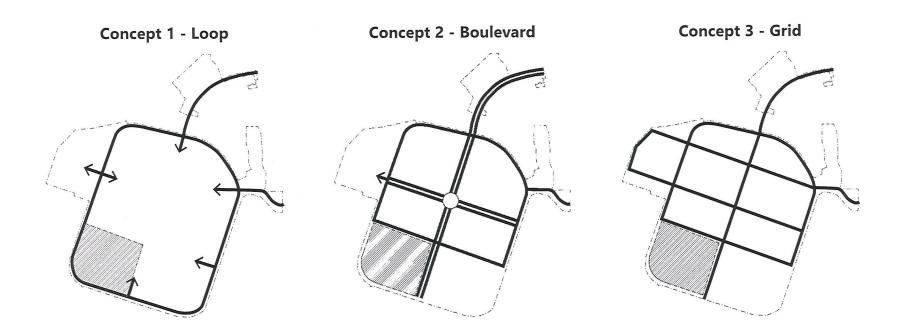

#### Question 3: Of the three images, which circulation concept do you prefer?

#### Question 4: Of the three images, which park/open space configuration do you prefer?

- What do you like?
- What would you add/change?
- What combination of Open Space and Circulation Framework options would you put together?

Once the breakout rooms closed, each group leader gave a summary report of the discussion and feedback received. Overall, many participants noted that maintaining low traffic speeds and reducing vehicle use was a priority for circulation. Participants also noted that walkability, safety for cyclists and proximity to open space were of high importance in the concept designs. Most participants felt that Option 3 Grid and Combination were the best options, creating more walkable streets, and access to recreation and a neighborhood feel or experience.

## De las tres imágenes, ¿qué concepto de circulación prefieres? (Elige 1)

Concepto 1 - Bucle
 Concepto 2 - Bulevar
 Concepto 3 - Cuadrícula

# De las tres imágenes, ¿qué configuración de parque/espacio abierto prefieres? (Elige 1)

Concepto 1- Consolidado

Concepto 1- Consolidado
 Concepto 2 - Distribuido
 Concepto 3 - Combinación