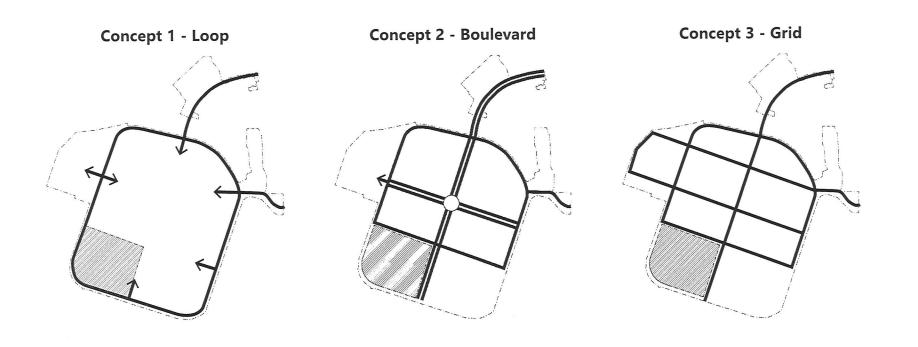

#### Question 3: Of the three images, which circulation concept do you prefer?

- What do you like?
- What would you add/change?
- What combination of Open Space and Circulation Framework options would you put together?

Once the breakout rooms closed, each group leader gave a summary report of the discussion and feedback received. Overall, many participants noted that maintaining low traffic speeds and reducing vehicle use was a priority for circulation. Participants also noted that walkability, safety for cyclists and proximity to open space were of high importance in the concept designs. Most participants felt that Option 3 Grid and Combination were the best options, creating more walkable streets, and access to recreation and a neighborhood feel or experience.

## De las tres imágenes, ¿qué concepto de circulación prefieres? (Elige 1)

Concepto 1 - Bucle
 Concepto 2 - Bulevar
 Concepto 3 - Cuadrícula

## De las tres imágenes, ¿qué concepto de circulación prefieres? (Elige 1)

### De las tres imágenes, ¿qué concepto de circulación prefieres? (Elige 1)

- □ Concepto 1 Bucle
- □ Concepto 2 Bulevar
- 🕅 Concepto 3 Cuadrícula

## De las tres imágenes, ¿qué concepto de circulación prefieres? (Elige 1)

- □ Concepto 1 Bucle
- Concepto 2 Bulevar
- Concepto 3 Cuadrícula

3

## De las tres imágenes, ¿qué concepto de circulación prefieres? (Elige 1)

Concepto 1 - Bucle 🗆 Concepto 2 - Bulevar Concepto 3 - Cuadrícula

## De las tres imágenes, ¿qué concepto de circulación prefieres? (Elige 1)

- □ Concepto 1 Bucle
- Concepto 2 Bulevar
- 🕵 Concepto 3 Cuadrícula

- □ Concepto 1- Consolidado
- 🗆 Concepto 2 Distribuido
- 🕵 Concepto 3 Combinación

# De las tres imágenes, ¿qué concepto de circulación prefieres? (Elige 1)

- □ Concepto 1 Bucle
- 🗆 Concepto 2 Bulevar
- 🖉 Concepto 3 Cuadrícula

# Of the three images, which circulation concept do you prefer? (Choose 1)

Concept 1 – Loop □ Concept 2 – Boulevard □ Concept 3 – Grid

# Of the three images, which circulation concept do you prefer? (Choose 1)

Concept 1 – Loop
 Concept 2 – Boulevard
 Concept 3 – Grid

**Concept 1 - Consolidated** 

# Of the three images, which circulation concept do you prefer? (Choose 1)

Concept 1 – Loop
 Concept 2 – Boulevard
 Concept 3 – Grid

# Of the three images, which circulation concept do you prefer? (Choose 1)

Concept 1 – Loop G-Concept 2 - Boulevard 🕅 Concept 3 – Grid

Concept 1 – Consolidated
 Concept 2 – Distributed
 Concept 3 – Combination

# Of the three images, which circulation concept do you prefer? (Choose 1)

- □ Concept 1 Loop
- □ Concept 2 Boulevard
- 🔀 Concept 3 Grid

# Of the three images, which circulation concept do you prefer? (Choose 1)

Concept 1 - Loop

Concept 3 - Grid

Concept 1 – Loop
Concept 2 – Boulevard
Concept 3 – Grid
RACEWAL

**Concept 1 - Consolidated** 

# Of the three images, which circulation concept do you prefer? (Choose 1)

Concept 1 – Loop □ Concept 2 – Boulevard □ Concept 3 – Grid

- □ Concept 1 Consolidated
- 🗹 Concept 2 Distributed
- □ Concept 3 Combination

### Of the three images, which circulation concept do you prefer? (Choose 1)

- Concept 1 Loop
- □ Concept 2 Boulevard
- □ Concept 3 Grid

### Of the three images, which circulation concept do you prefer? (Choose 1)

Concept 1 – Loop
 Concept 2 – Boulevard
 Concept 3 – Grid

**Concept 1 - Consolidated** 

### Of the three images, which circulation concept do you prefer? (Choose 1)

Concept 1 – Loop
 Concept 2 – Boulevard
 Concept 3 – Grid

### Of the three images, which circulation concept do you prefer? (Choose 1)

Concept 1 – Loop
 Concept 2 – Boulevard
 Concept 3 – Grid

5

# Of the three images, which circulation concept do you prefer? (Choose 1)

Concept 1 – Loop
 Concept 2 – Boulevard
 Concept 3 – Grid

2|Page

#### Of the three images, which circulation concept do you prefer? (Choose 1)

- □ Concept 1 Loop
- □ Concept 2 Boulevard
- 🖄 Concept 3 Grid

#### Of the three images, which circulation concept do you prefer? (Choose 1)

Concept 3 - Grid **Concept 2 - Boulevard** Concept 1 - Loop Concept 1 – Loop the mount & space given to streets / Parking

# Of the three images, which circulation concept do you prefer? (Choose 1)

□ Concept 1 – Loop
 ★ Concept 2 – Boulevard
 □ Concept 3 – Grid

## Of the three images, which circulation concept do you prefer? (Choose 1)

Concept 3 - Grid

Concept 1 – Loop
 Concept 2 – Boulevard
 Concept 3 – Grid

-A 15 MPH SPEED UMN

# Of the three images, which circulation concept do you prefer? (Choose 1)

Concept 1 – Loop
 Concept 2 – Boulevard
 Concept 3 – Grid

**Concept 2 - Distributed** 

- Concept 1 Consolidated
   Concept 2 Distributed
- X Concept 3 Combination

#### Of the three images, which circulation concept do you prefer? (Choose 1)

Concept 1 – Loop
 Concept 2 – Boulevard
 Concept 3 – Grid

Concept 1 – Consolidated
 Concept 2 – Distributed
 Concept 3 – Combination

# Of the three images, which circulation concept do you prefer? (Choose 1)

Concept 1 - Loop

Concept 3 - Grid

Concept 1 – Loop
Concept 2 – Boulevard
Concept 3 – Grid
RACEWAL

## Of the three images, which circulation concept do you prefer? (Choose 1)

Concept 2 - Boulevard

Concept 1 – Loop Concept 2 – Boulevard □ Concept 3 – Grid

# Of the three images, which circulation concept do you prefer? (Choose 1)

- Concept 1 Loop
- □ Concept 2 Boulevard
- □ Concept 3 Grid

#### Of the three images, which circulation concept do you prefer? (Choose 1)

Concept 1 – Loop
 Concept 2 – Boulevard
 Concept 3 – Grid

# Of the three images, which circulation concept do you prefer? (Choose 1)

Concept 1 – Loop Concept 2 – Boulevard Concept 3 – Grid

Concept 1 – Consolidated
 Concept 2 – Distributed
 Concept 3 – Combination

## Of the three images, which circulation concept do you prefer? (Choose 1)

- 🗆 Concept 1 Loop
- □ Concept 2 Boulevard
- $\Box$  Concept 3 Grid

#### Of the three images, which circulation concept do you prefer? (Choose 1)

- □ Concept 1 Loop
- □ Concept 2 Boulevard
- □ Concept 3 Grid

# Of the three images, which circulation concept do you prefer? (Choose 1)

- 🗆 Concept 1 Loop
- □ Concept 2 Boulevard
- □ Concept 3 Grid

8

4

#### Of the three images, which circulation concept do you prefer? (Choose 1)

- Concept 1 Loop
   Concept 2 Boulevard
- □ Concept 3 Grid

κ.

#### Of the three images, which circulation concept do you prefer? (Choose 1)

#### Of the three images, which circulation concept do you prefer? (Choose 1)

Concept 1 – Loop
 Concept 2 – Boulevard
 Concept 3 – Grid

2|Page

# Of the three images, which circulation concept do you prefer? (Choose 1)

- A Concept 1 Consolidated
- Concept 2 Distributed
- □ Concept 3 Combination

#### Of the three images, which circulation concept do you prefer? (Choose 1)

- □ Concept 1 Loop
- □ Concept 2 Boulevard
- 💋 Concept 3 Grid

**Concept 1 - Consolidated** 

.

>