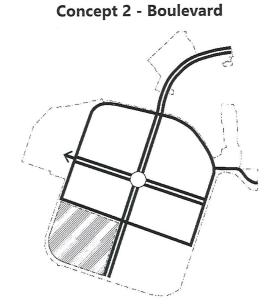

#### Question 3: Of the three images, which circulation concept do you prefer?

## De las tres imágenes, ¿qué concepto de circulación prefieres? (Elige 1)

Concepto 1 - Bucle
 Concepto 2 - Bulevar
 Concepto 3 - Cuadrícula