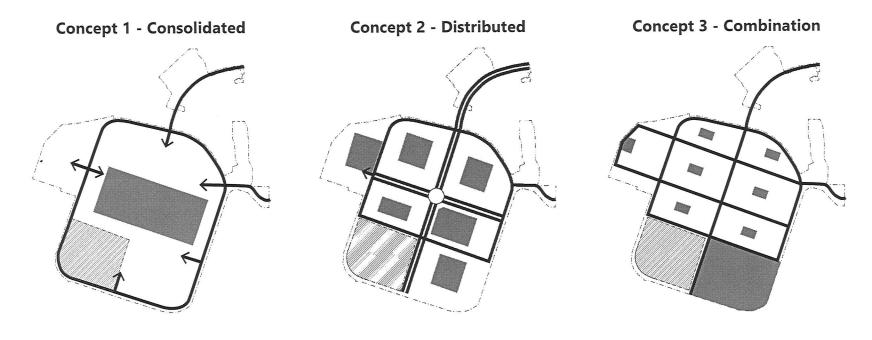

#### Question 4: Of the three images, which park/open space configuration do you prefer?

- What do you like?
- What would you add/change?
- What combination of Open Space and Circulation Framework options would you put together?

Once the breakout rooms closed, each group leader gave a summary report of the discussion and feedback received. Overall, many participants noted that maintaining low traffic speeds and reducing vehicle use was a priority for circulation. Participants also noted that walkability, safety for cyclists and proximity to open space were of high importance in the concept designs. Most participants felt that Option 3 Grid and Combination were the best options, creating more walkable streets, and access to recreation and a neighborhood feel or experience.

# De las tres imágenes, ¿qué configuración de parque/espacio abierto prefieres? (Elige 1)

Concepto 1- Consolidado

Concepto 1- Consolidado
 Concepto 2 - Distribuido
 Concepto 3 - Combinación

### De las tres imágenes, ¿qué configuración de parque/espacio abierto prefieres? (Elige 1)

Concepto 1- Consolidado

**Concepto 3 - Combinación** 

- □ Concepto 1- Consolidado
- Concepto 2 Distribuido
- X Concepto 3 Combinación

# De las tres imágenes, ¿qué configuración de parque/espacio abierto prefieres? (Elige 1)

- Concepto 1- Consolidado
- 🗆 Concepto 2 Distribuido
- ② Concepto 3 Combinación

# De las tres imágenes, ¿qué configuración de parque/espacio abierto prefieres? (Elige 1)

Concepto 1- Consolidado
 Concepto 2 - Distribuido
 Concepto 3 - Combinación

# De las tres imágenes, ¿qué configuración de parque/espacio abierto prefieres? (Elige 1)

- □ Concepto 1- Consolidado
- 🗆 Concepto 2 Distribuido
- Concepto 3 Combinación

# De las tres imágenes, ¿qué configuración de parque/espacio abierto prefieres? (Elige 1)

Concepto 1- Consolidado

Concepto 3 - Combinación

Concepto 1- Consolidado
 Concepto 2 - Distribuido
 Concepto 3 - Combinación

# Of the three images, which park/open space configuration do you prefer? (Choose 1)

THIS WAS A SHXTSHOW. YOU ARE NOT ALLOWING EDOUGH TIME FOR COMMENTS AWP QUESTIONS. IT FEELS LIKE YOU DON'T GIVE A FXCK WHAT WE THINK OR CARE ABOUT. TOO MUCH ON THE AGENDA. NOT ENOUGA CITIZEN, AND STAKE ABODER INVOLVENT. THERE ARE MANY EXPORTS IN OUR COMMUNITY WHO COULD WRITE BETTER PRINCIPLES AND A BEATER VISION STATE MENT HAT REFLECTS WHAT THE PARTICIPANTS OF THE FIRST MEETING EXPRESSED.

# Of the three images, which park/open space configuration do you prefer? (Choose 1)

## Of the three images, which park/open space configuration do you prefer? (Choose 1)

Concept 1 - Consolidated

**Concept 3 - Combination** 

- Concept 1 Consolidated
   Concept 2 Distributed
- X Concept 3 Combination

# Of the three images, which park/open space configuration do you prefer? (Choose 1)

Concept 1 - Consolidated

**Concept 2 - Distributed** 

**Concept 3 - Combination** 

- $\Box$  Concept 1 Consolidated
- $\Box$  Concept 2 Distributed
- 🔀 Concept 3 Combination

# Of the three images, which park/open space configuration do you prefer? (Choose 1)

3|Page

**Concept 3 - Combination** 

### Of the three images, which park/open space configuration do you prefer? (Choose 1)

- □ Concept 1 Consolidated
- □ Concept 2 Distributed
- □ Concept 3 Combination

### Of the three images, which park/open space configuration do you prefer? (Choose 1)

# Of the three images, which park/open space configuration do you prefer? (Choose 1)

- Concept 1 Consolidated
   Concept 2 Distributed
- Concept 3 Combination

### Of the three images, which park/open space configuration do you prefer? (Choose 1)

3|Page

**Concept 2 - Distributed** 

- □ Concept 1 Consolidated
- □ Concept 2 Distributed
- Concept 3 Combination

### Of the three images, which park/open space configuration do you prefer? (Choose 1)

- □ Concept 1 Consolidated
- 💢 Concept 2 Distributed
- □ Concept 3 Combination

# Of the three images, which park/open space configuration do you prefer? (Choose 1)

**Concept 1 - Consolidated** 

- □ Concept 1 Consolidated
- □ Concept 2 Distributed
- Concept 3 Combination

### Of the three images, which park/open space configuration do you prefer? (Choose 1)

**Concept 1 - Consolidated** 

**Concept 3 - Combination** 

Concept 1 – Consolidated
 Concept 2 – Distributed
 Concept 3 – Combination

### Of the three images, which park/open space configuration do you prefer? (Choose 1)

Concept 1 - Consolidated

Concept 2 - Distributed

**Concept 3 - Combination** 

- □ Concept 1 Consolidated
- Concept 2 Distributed
- □ Concept 3 Combination

### Of the three images, which park/open space configuration do you prefer? (Choose 1)

- $\Box$  Concept 1 Consolidated 🖏 Concept 2 – Distributed
- □ Concept 3 Combination

### Of the three images, which park/open space configuration do you prefer? (Choose 1)

**Concept 1 - Consolidated** 

- □ Concept 1 Consolidated
- □ Concept 2 Distributed

# Of the three images, which park/open space configuration do you prefer? (Choose 1)

Concept 1 - Consolidated

Concept 1 – Consolidated
 Concept 2 – Distributed
 Concept 3 – Combination

### Of the three images, which park/open space configuration do you prefer? (Choose 1)

- □ Concept 1 Consolidated
- ☑ Concept 2 Distributed
- □ Concept 3 Combination

# Of the three images, which park/open space configuration do you prefer? (Choose 1)

**Concept 1 - Consolidated** 

Concept 1 – Consolidated
 Concept 2 – Distributed
 Concept 3 – Combination

## Of the three images, which park/open space configuration do you prefer? (Choose 1)

- □ Concept 1 Consolidated
- K Concept 2 Distributed
- □ Concept 3 Combination

# Of the three images, which park/open space configuration do you prefer? (Choose 1)

THIS WAS A SHXTSHOW. YOU ARE NOT ALLOWING EDOUGH TIME FOR COMMENTS AWP QUESTIONS. IT FEELS LIKE YOU DON'T GIVE A FXCK WHAT WE THINK OR CARE ABOUT. TOO MUCH ON THE AGENDA. NOT ENOUGA CITIZEN, AND STAKE ABODER INVOLVENT. THERE ARE MANY EXPORTS IN OUR COMMUNITY WHO COULD WRITE BETTER PRINCIPLES AND A BETTER VISION STATE MENT HAT REFLECTS WHAT THE PARTICIPANTS OF THE FIRST MEETING EXPRESSED.

# Of the three images, which park/open space configuration do you prefer? (Choose 1)

Concept 1 - Consolidated

Concept 2 - Distributed

**Concept 3 - Combination** 

# Of the three images, which circulation concept do you prefer? (Choose 1)

Concept 1 – Loop
 Concept 2 – Boulevard
 Concept 3 – Grid

**Concept 2 - Distributed** 

- Concept 1 Consolidated
   Concept 2 Distributed
- X Concept 3 Combination

# Of the three images, which park/open space configuration do you prefer? (Choose 1)

Concept 1 - Consolidated

**Concept 3 - Combination** 

- $\Box$  Concept 1 Consolidated
- $\Box$  Concept 2 Distributed
- 🔀 Concept 3 Combination

## Of the three images, which park/open space configuration do you prefer? (Choose 1)

## Of the three images, which park/open space configuration do you prefer? (Choose 1)

- $\Box$  Concept 1 Consolidated
- $\Box$  Concept 2 Distributed
- □ Concept 3 Combination

## Of the three images, which park/open space configuration do you prefer? (Choose 1)

- Concept 1 Consolidated
   Concept 2 Distributed
- □ Concept 3 Combination

DEVELOPMENTAL CENTER - SPECIFIC PLAN

## Of the three images, which park/open space configuration do you prefer? (Choose 1)

- □ Concept 1 Consolidated
- □ Concept 2 Distributed
- □ Concept 3 Combination

#### Of the three images, which circulation concept do you prefer? (Choose 1)

Concept 1 – Loop
 Concept 2 – Boulevard
 Concept 3 – Grid

Concept 1 – Consolidated
 Concept 2 – Distributed
 Concept 3 – Combination

# Of the three images, which park/open space configuration do you prefer? (Choose 1)

Concept 1 - Consolidated

**Concept 3 - Combination** 

- Concept 1 Consolidated
   Concept 2 Distributed
- □ Concept 3 Combination

# Of the three images, which circulation concept do you prefer? (Choose 1)

Concept 1 – Loop Concept 2 – Boulevard Concept 3 – Grid

Concept 1 – Consolidated
 Concept 2 – Distributed
 Concept 3 – Combination

#### Of the three images, which park/open space configuration do you prefer? (Choose 1)

**Concept 1 - Consolidated** 

- $\Box$  Concept 1 Consolidated
- □ Concept 2 Distributed
- □ Concept 3 Combination

#### Of the three images, which park/open space configuration do you prefer? (Choose 1)

- $\Box$  Concept 1 Consolidated
- □ Concept 2 Distributed
- ➢ Concept 3 Combination

# Of the three images, which park/open space configuration do you prefer? (Choose 1)

Concept 1 - Consolidated

Concept 2 - Distributed

- Concept 1 Consolidated
- Concept 2 Distributed
- □ Concept 3 Combination

# Of the three images, which park/open space configuration do you prefer? (Choose 1)

Concept 1 – Consolidated
 Concept 2 – Distributed
 Concept 3 – Combination

RKKHUFFMAN Huffmanrs@gmail.com

#### Of the three images, which park/open space configuration do you prefer? (Choose 1)

- Concept 1 Consolidated
   Concept 2 Distributed
- Concept 2 Combination
- A Concept 3 Combination

# Of the three images, which park/open space configuration do you prefer? (Choose 1)

- $\Box$  Concept 1 Consolidated
- □ Concept 2 Distributed
- □ Concept 3 Combination

#### Of the three images, which park/open space configuration do you prefer? (Choose 1)

Concept 1 – Consolidated
 Concept 2 – Distributed
 Concept 3 – Combination

# Of the three images, which circulation concept do you prefer? (Choose 1)

- A Concept 1 Consolidated
- Concept 2 Distributed
- □ Concept 3 Combination

# Of the three images, which park/open space configuration do you prefer? (Choose 1)

- □ Concept 2 Distributed
- $\not \square$  Concept 3 Combination

**Concept 3 - Combination** 