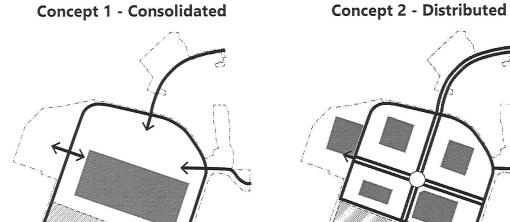

#### Question 3: Of the three images, which circulation concept do you prefer?

#### Question 4: Of the three images, which park/open space configuration do you prefer?

# De las tres imágenes, ¿qué configuración de parque/espacio abierto prefieres? (Elige 1)

Concepto 1- Consolidado

Concepto 1- Consolidado
 Concepto 2 - Distribuido
 Concepto 3 - Combinación