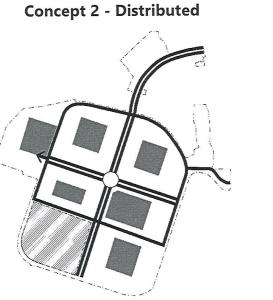

#### Question 4: Of the three images, which park/open space configuration do you prefer?

# De las tres imágenes, ¿qué configuración de parque/espacio abierto prefieres? (Elige 1)

Concepto 1- Consolidado

Concepto 1- Consolidado
 Concepto 2 - Distribuido
 Concepto 3 - Combinación