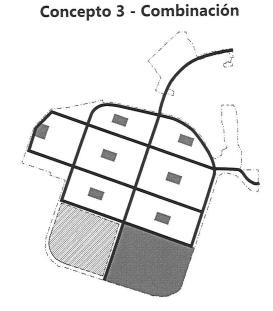

#### Question 3: Of the three images, which circulation concept do you prefer?

#### Question 4: Of the three images, which park/open space configuration do you prefer?

## De las tres imágenes, ¿qué concepto de circulación prefieres? (Elige 1)

Concepto 1 - Bucle
 Concepto 2 - Bulevar
 Concepto 3 - Cuadrícula

# De las tres imágenes, ¿qué configuración de parque/espacio abierto prefieres? (Elige 1)

Concepto 1- Consolidado

Concepto 1- Consolidado
 Concepto 2 - Distribuido
 Concepto 3 - Combinación