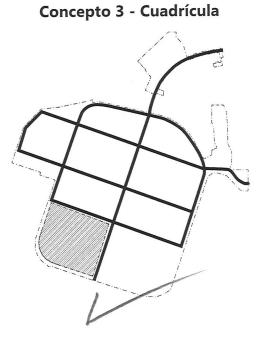

#### Question 3: Of the three images, which circulation concept do you prefer?

## De las tres imágenes, ¿qué concepto de circulación prefieres? (Elige 1)

Concepto 1 - Bucle
 Concepto 2 - Bulevar
 Concepto 3 - Cuadrícula

### De las tres imágenes, ¿qué concepto de circulación prefieres? (Elige 1)

- □ Concepto 1 Bucle
- □ Concepto 2 Bulevar
- 🕅 Concepto 3 Cuadrícula