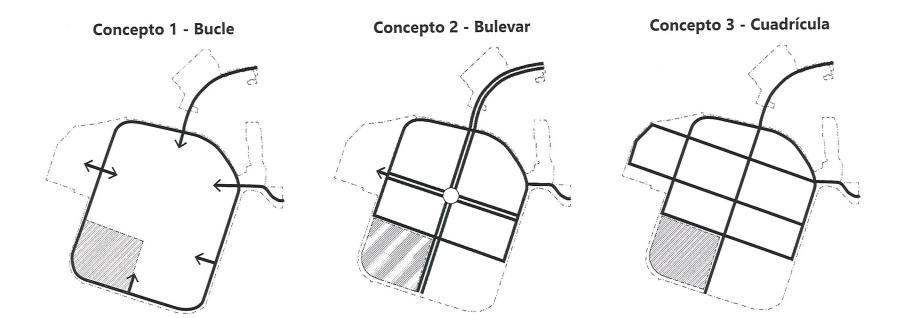

#### Question 3: Of the three images, which circulation concept do you prefer?

## De las tres imágenes, ¿qué concepto de circulación prefieres? (Elige 1)

Concepto 1 - Bucle
 Concepto 2 - Bulevar
 Concepto 3 - Cuadrícula