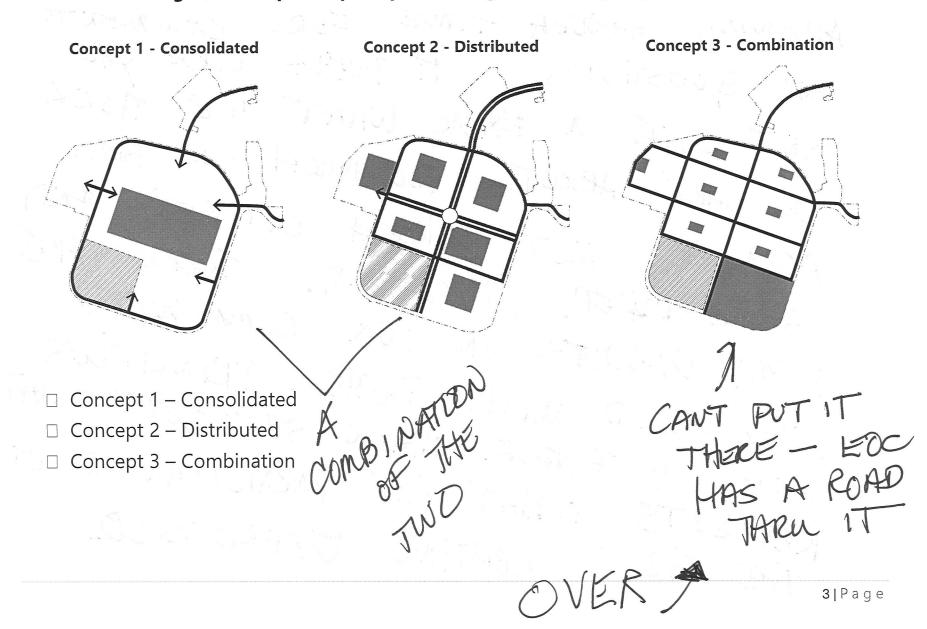

#### Question 3: Of the three images, which circulation concept do you prefer?

#### Question 4: Of the three images, which park/open space configuration do you prefer?

## De las tres imágenes, ¿qué concepto de circulación prefieres? (Elige 1)

Concepto 1 - Bucle
 Concepto 2 - Bulevar
 Concepto 3 - Cuadrícula

# De las tres imágenes, ¿qué configuración de parque/espacio abierto prefieres? (Elige 1)

Concepto 1- Consolidado

Concepto 1- Consolidado
 Concepto 2 - Distribuido
 Concepto 3 - Combinación