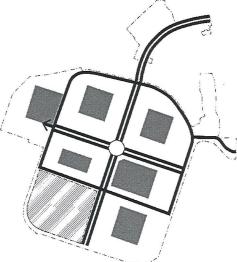

# De las tres imágenes, ¿qué configuración de parque/espacio abierto prefieres? (Elige 1)

Concepto 1- Consolidado

Concepto 1- Consolidado
 Concepto 2 - Distribuido
 Concepto 3 - Combinación