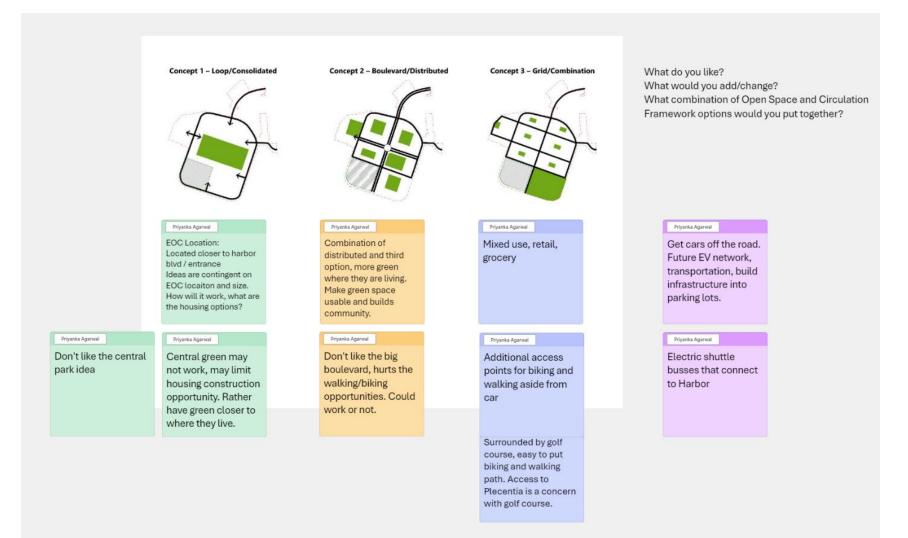

#### **Breakout Groups**

During the virtual workshop, participants were assigned to breakout groups of 3-5 people to discuss the land use concepts. To gather feedback on the concepts the groups were asked the following questions:

- What do you like?
- What would you add/change?
- What combination of Open Space and Circulation Framework options would you put together?

Once the breakout rooms closed, each group leader gave a summary report of the discussion and feedback received. Overall, many participants noted that maintaining low traffic speeds and reducing vehicle use was a priority for circulation. Participants also noted that walkability, safety for cyclists and proximity to open space were of high importance in the concept designs. Most participants felt that Option 3 Grid and Combination were the best options, creating more walkable streets, and access to recreation and a neighborhood feel or experience.

Additionally, images of the whiteboard from each group are included below.

#### **Breakout Group Discussion Scans**

What do you like? What would you add/change? What combination of Open Space and Circulation Framework options would you put together?

#### What do you like? What would you add/change?

What combination of Open Space and Circulation Framework options would you put together?