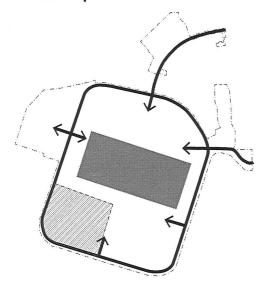

#### Question 4: Of the three images, which park/open space configuration do you prefer?

# De las tres imágenes, ¿qué configuración de parque/espacio abierto prefieres? (Elige 1)

Concepto 1- Consolidado

Concepto 1- Consolidado
 Concepto 2 - Distribuido
 Concepto 3 - Combinación