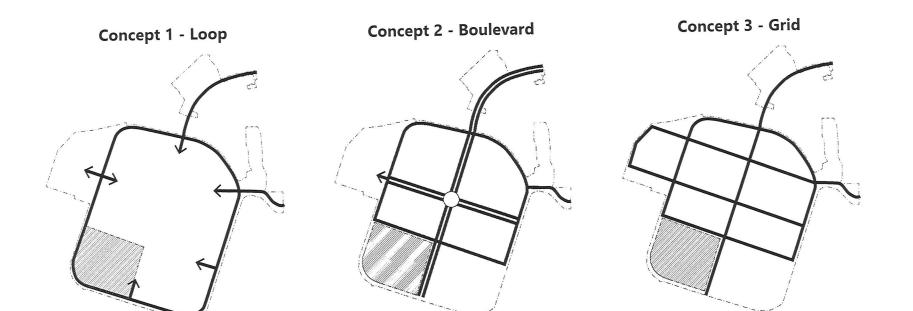

#### Question 3: Of the three images, which circulation concept do you prefer?

- What do you like?
- What would you add/change?
- What combination of Open Space and Circulation Framework options would you put together?

Once the breakout rooms closed, each group leader gave a summary report of the discussion and feedback received. Overall, many participants noted that maintaining low traffic speeds and reducing vehicle use was a priority for circulation. Participants also noted that walkability, safety for cyclists and proximity to open space were of high importance in the concept designs. Most participants felt that Option 3 Grid and Combination were the best options, creating more walkable streets, and access to recreation and a neighborhood feel or experience.

## De las tres imágenes, ¿qué concepto de circulación prefieres? (Elige 1)

Concepto 1 - Bucle
 Concepto 2 - Bulevar
 Concepto 3 - Cuadrícula

# Of the three images, which circulation concept do you prefer? (Choose 1)

Concept 1 – Loop □ Concept 2 – Boulevard □ Concept 3 – Grid