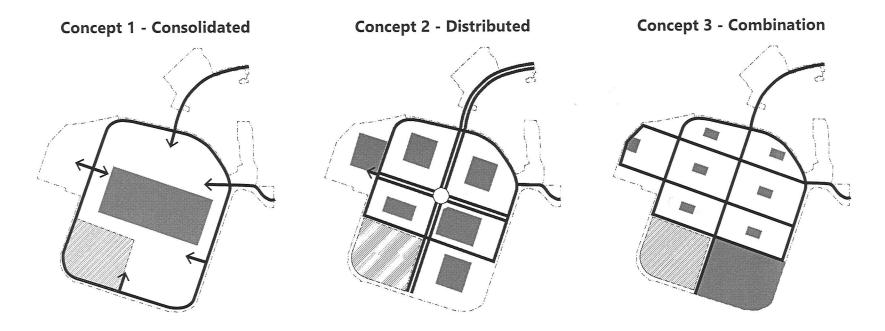

#### Question 4: Of the three images, which park/open space configuration do you prefer?

- What do you like?
- What would you add/change?
- What combination of Open Space and Circulation Framework options would you put together?

Once the breakout rooms closed, each group leader gave a summary report of the discussion and feedback received. Overall, many participants noted that maintaining low traffic speeds and reducing vehicle use was a priority for circulation. Participants also noted that walkability, safety for cyclists and proximity to open space were of high importance in the concept designs. Most participants felt that Option 3 Grid and Combination were the best options, creating more walkable streets, and access to recreation and a neighborhood feel or experience.

# De las tres imágenes, ¿qué configuración de parque/espacio abierto prefieres? (Elige 1)

Concepto 1- Consolidado

Concepto 1- Consolidado
 Concepto 2 - Distribuido
 Concepto 3 - Combinación