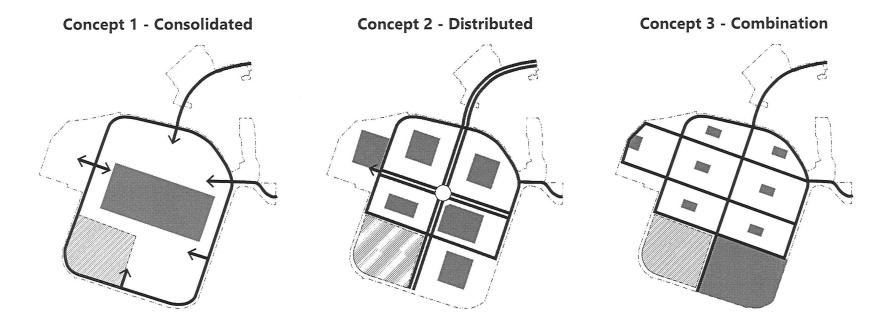

## **Circulation and Open Space Feedback**

The second workshop activity presented initial circulation and open space concepts. Following the description and presentation of the concepts, attendees were asked to provide feedback through either a survey (in-person workshops) or in a discussion group (virtual workshop)

#### **Individual Activity**

During the English and Spanish in-person workshops, a preference questionnaire was provided to participants in either a paper format or through Mentimeter (an online polling tool). The activity gathered preference on open space amenities, alternative mobility options, and preference of circulation and open space concepts. Overall, participants had a wide range of interests regarding open space amenities with a focus on trails, a recreation center and playgrounds – a few participants also noted pickleball courts, in addition to the options listed. Regarding alternative mobility options, walking and biking were noted as most common and popular, followed by golf carts/NEV.

#### Question 3: Of the three images, which circulation concept do you prefer?

#### Question 4: Of the three images, which park/open space configuration do you prefer?

- What do you like?
- What would you add/change?
- What combination of Open Space and Circulation Framework options would you put together?

Once the breakout rooms closed, each group leader gave a summary report of the discussion and feedback received. Overall, many participants noted that maintaining low traffic speeds and reducing vehicle use was a priority for circulation. Participants also noted that walkability, safety for cyclists and proximity to open space were of high importance in the concept designs. Most participants felt that Option 3 Grid and Combination were the best options, creating more walkable streets, and access to recreation and a neighborhood feel or experience.