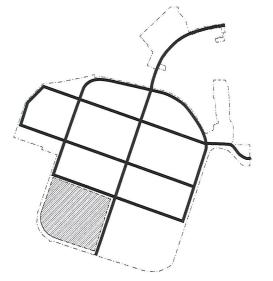

#### Question 3: Of the three images, which circulation concept do you prefer?

#### Question 4: Of the three images, which park/open space configuration do you prefer?

## De las tres imágenes, ¿qué concepto de circulación prefieres? (Elige 1)

Concepto 1 - Bucle
 Concepto 2 - Bulevar
 Concepto 3 - Cuadrícula

# De las tres imágenes, ¿qué configuración de parque/espacio abierto prefieres? (Elige 1)

Concepto 1- Consolidado

Concepto 1- Consolidado
 Concepto 2 - Distribuido
 Concepto 3 - Combinación