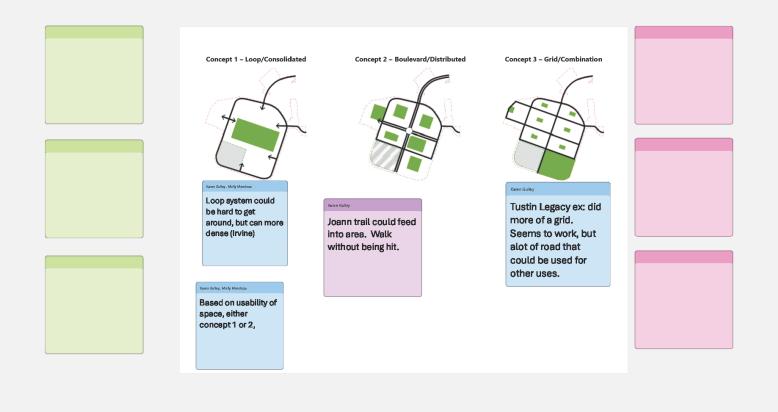

#### **Breakout Groups**

During the virtual workshop, participants were assigned to breakout groups of 3-5 people to discuss the land use concepts. To gather feedback on the concepts the groups were asked the following questions:

- What do you like?
- What would you add/change?
- What combination of Open Space and Circulation Framework options would you put together?

Once the breakout rooms closed, each group leader gave a summary report of the discussion and feedback received. Overall, many participants noted that maintaining low traffic speeds and reducing vehicle use was a priority for circulation. Participants also noted that walkability, safety for cyclists and proximity to open space were of high importance in the concept designs. Most participants felt that Option 3 Grid and Combination were the best options, creating more walkable streets, and access to recreation and a neighborhood feel or experience.

Additionally, images of the whiteboard from each group are included below.

#### **Breakout Group Discussion Scans**

What do you like? What would you add/change? What combination of Open Space and Circulation Framework options would you put together?

#### What do you like? What would you add/change?

What combination of Open Space and Circulation Framework options would you put together?