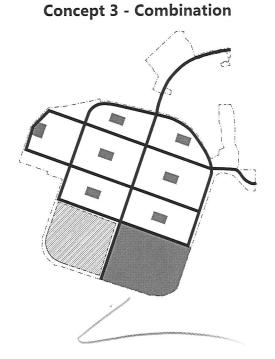

#### Question 3: Of the three images, which circulation concept do you prefer?

#### Question 4: Of the three images, which park/open space configuration do you prefer?

- What do you like?
- What would you add/change?
- What combination of Open Space and Circulation Framework options would you put together?

Once the breakout rooms closed, each group leader gave a summary report of the discussion and feedback received. Overall, many participants noted that maintaining low traffic speeds and reducing vehicle use was a priority for circulation. Participants also noted that walkability, safety for cyclists and proximity to open space were of high importance in the concept designs. Most participants felt that Option 3 Grid and Combination were the best options, creating more walkable streets, and access to recreation and a neighborhood feel or experience.

## De las tres imágenes, ¿qué concepto de circulación prefieres? (Elige 1)

Concepto 1 - Bucle
 Concepto 2 - Bulevar
 Concepto 3 - Cuadrícula

# De las tres imágenes, ¿qué configuración de parque/espacio abierto prefieres? (Elige 1)

Concepto 1- Consolidado

Concepto 1- Consolidado
 Concepto 2 - Distribuido
 Concepto 3 - Combinación