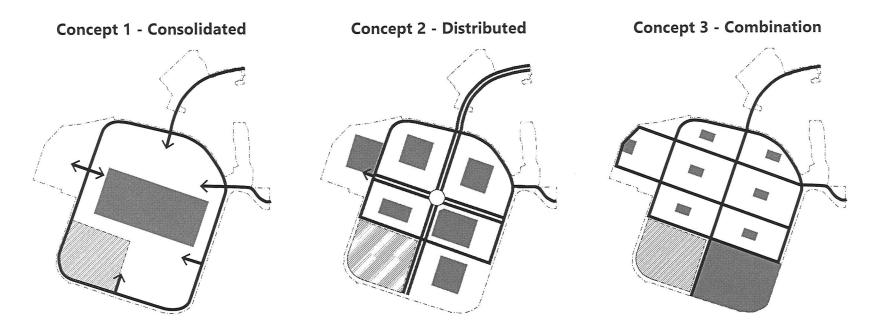

#### Question 4: Of the three images, which park/open space configuration do you prefer?

# De las tres imágenes, ¿qué configuración de parque/espacio abierto prefieres? (Elige 1)

Concepto 1- Consolidado

Concepto 1- Consolidado
 Concepto 2 - Distribuido
 Concepto 3 - Combinación

### De las tres imágenes, ¿qué configuración de parque/espacio abierto prefieres? (Elige 1)

Concepto 1- Consolidado

**Concepto 3 - Combinación** 

- □ Concepto 1- Consolidado
- Concepto 2 Distribuido
- X Concepto 3 Combinación

# De las tres imágenes, ¿qué configuración de parque/espacio abierto prefieres? (Elige 1)

- Concepto 1- Consolidado
- 🗆 Concepto 2 Distribuido
- ② Concepto 3 Combinación

# De las tres imágenes, ¿qué configuración de parque/espacio abierto prefieres? (Elige 1)

Concepto 1- Consolidado
 Concepto 2 - Distribuido
 Concepto 3 - Combinación

# De las tres imágenes, ¿qué configuración de parque/espacio abierto prefieres? (Elige 1)

- □ Concepto 1- Consolidado
- 🗆 Concepto 2 Distribuido
- Concepto 3 Combinación

# De las tres imágenes, ¿qué configuración de parque/espacio abierto prefieres? (Elige 1)

Concepto 1- Consolidado

Concepto 3 - Combinación

Concepto 1- Consolidado
 Concepto 2 - Distribuido
 Concepto 3 - Combinación

## Of the three images, which park/open space configuration do you prefer? (Choose 1)

Concept 1 - Consolidated

**Concept 3 - Combination** 

- Concept 1 Consolidated
   Concept 2 Distributed
- X Concept 3 Combination

# Of the three images, which park/open space configuration do you prefer? (Choose 1)

Concept 1 - Consolidated

**Concept 2 - Distributed** 

**Concept 3 - Combination** 

- $\Box$  Concept 1 Consolidated
- $\Box$  Concept 2 Distributed
- 🔀 Concept 3 Combination

# Of the three images, which park/open space configuration do you prefer? (Choose 1)

3|Page

**Concept 3 - Combination** 