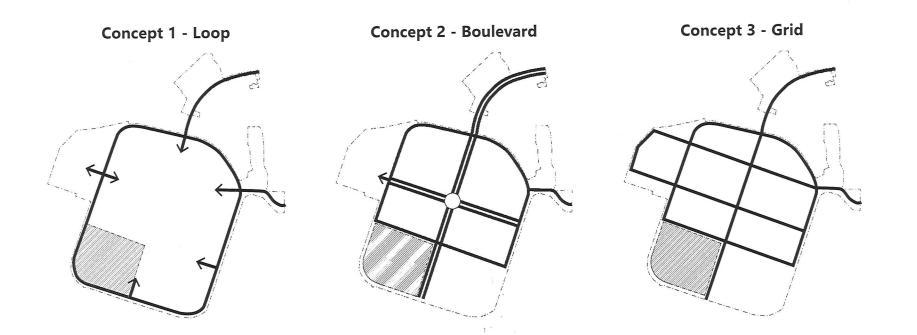

#### Question 1: For active open space areas, what types of facilities do you prefer?

#### Question 2: What alternative modes of transportation do you prefer?

#### Question 3: Of the three images, which circulation concept do you prefer?

#### Question 4: Of the three images, which park/open space configuration do you prefer?