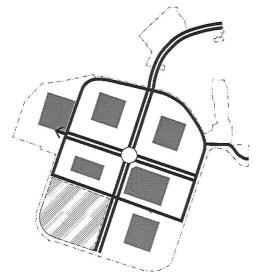

#### Question 3: Of the three images, which circulation concept do you prefer?

#### Question 4: Of the three images, which park/open space configuration do you prefer?

## De las tres imágenes, ¿qué concepto de circulación prefieres? (Elige 1)

Concepto 1 - Bucle
 Concepto 2 - Bulevar
 Concepto 3 - Cuadrícula

# De las tres imágenes, ¿qué configuración de parque/espacio abierto prefieres? (Elige 1)

Concepto 1- Consolidado

Concepto 1- Consolidado
 Concepto 2 - Distribuido
 Concepto 3 - Combinación