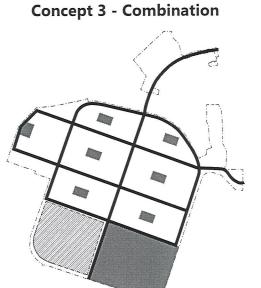

#### Question 4: Of the three images, which park/open space configuration do you prefer?

# De las tres imágenes, ¿qué configuración de parque/espacio abierto prefieres? (Elige 1)

Concepto 1- Consolidado

Concepto 1- Consolidado
 Concepto 2 - Distribuido
 Concepto 3 - Combinación