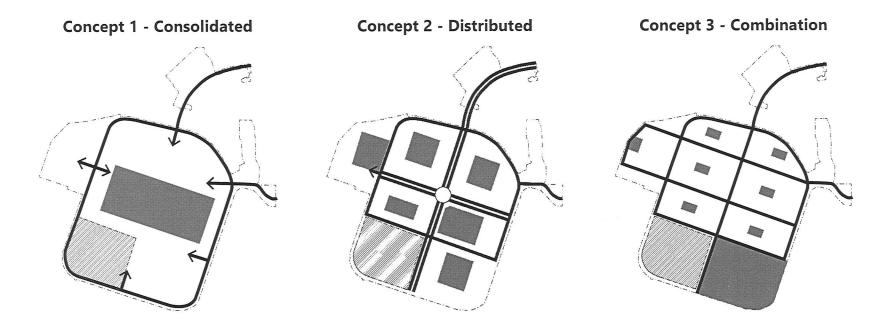

#### Question 3: Of the three images, which circulation concept do you prefer?

#### Question 4: Of the three images, which park/open space configuration do you prefer?

- What do you like?
- What would you add/change?
- What combination of Open Space and Circulation Framework options would you put together?

Once the breakout rooms closed, each group leader gave a summary report of the discussion and feedback received. Overall, many participants noted that maintaining low traffic speeds and reducing vehicle use was a priority for circulation. Participants also noted that walkability, safety for cyclists and proximity to open space were of high importance in the concept designs. Most participants felt that Option 3 Grid and Combination were the best options, creating more walkable streets, and access to recreation and a neighborhood feel or experience.