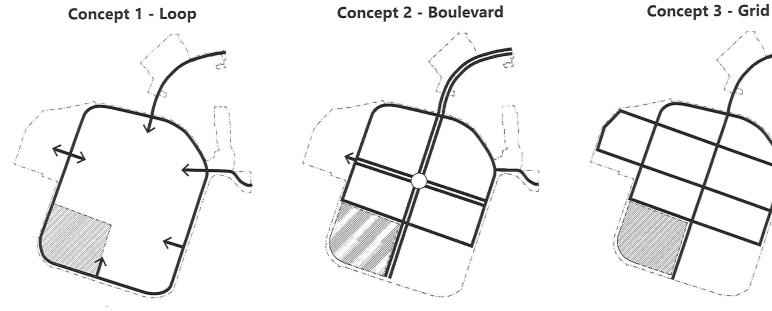

#### Question 3: Of the three images, which circulation concept do you prefer?

#### Question 4: Of the three images, which park/open space configuration do you prefer?

- What do you like?
- What would you add/change?
- What combination of Open Space and Circulation Framework options would you put together?

Once the breakout rooms closed, each group leader gave a summary report of the discussion and feedback received. Overall, many participants noted that maintaining low traffic speeds and reducing vehicle use was a priority for circulation. Participants also noted that walkability, safety for cyclists and proximity to open space were of high importance in the concept designs. Most participants felt that Option 3 Grid and Combination were the best options, creating more walkable streets, and access to recreation and a neighborhood feel or experience.