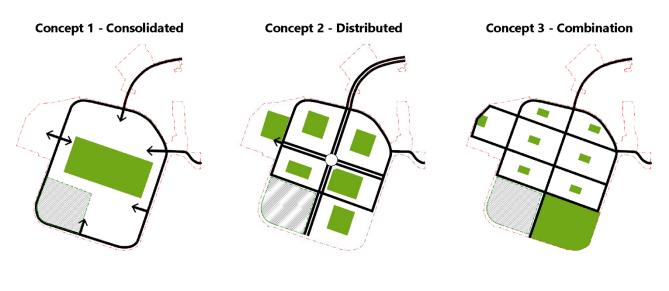

#### Question 4: Of the three images, which park/open space configuration do you prefer?

# De las tres imágenes, ¿qué configuración de parque/espacio abierto prefieres? (Elige 1)

Concepto 1- Consolidado

Concepto 1- Consolidado
 Concepto 2 - Distribuido
 Concepto 3 - Combinación