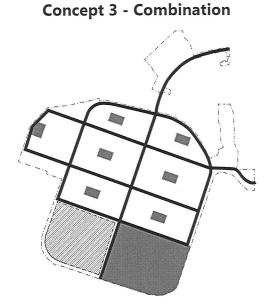

#### Question 4: Of the three images, which park/open space configuration do you prefer?

# De las tres imágenes, ¿qué configuración de parque/espacio abierto prefieres? (Elige 1)

Concepto 1- Consolidado

Concepto 1- Consolidado
 Concepto 2 - Distribuido
 Concepto 3 - Combinación