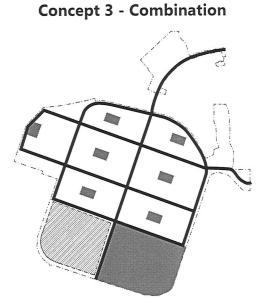

#### Question 4: Of the three images, which park/open space configuration do you prefer?

# De las tres imágenes, ¿qué configuración de parque/espacio abierto prefieres? (Elige 1)

Concepto 1- Consolidado

Concepto 1- Consolidado
 Concepto 2 - Distribuido
 Concepto 3 - Combinación