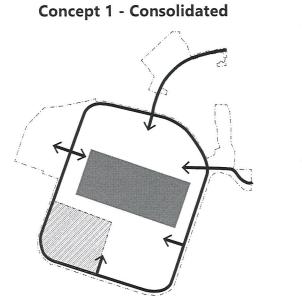

# De las tres imágenes, ¿qué configuración de parque/espacio abierto prefieres? (Elige 1)

Concepto 1- Consolidado

Concepto 1- Consolidado
 Concepto 2 - Distribuido
 Concepto 3 - Combinación