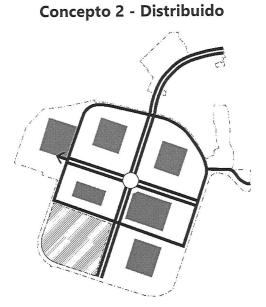

#### Question 3: Of the three images, which circulation concept do you prefer?

#### Question 4: Of the three images, which park/open space configuration do you prefer?

## De las tres imágenes, ¿qué concepto de circulación prefieres? (Elige 1)

Concepto 1 - Bucle
 Concepto 2 - Bulevar
 Concepto 3 - Cuadrícula

# De las tres imágenes, ¿qué configuración de parque/espacio abierto prefieres? (Elige 1)

Concepto 1- Consolidado

Concepto 1- Consolidado
 Concepto 2 - Distribuido
 Concepto 3 - Combinación