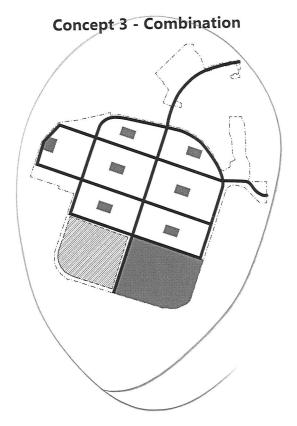

#### Question 4: Of the three images, which park/open space configuration do you prefer?

# De las tres imágenes, ¿qué configuración de parque/espacio abierto prefieres? (Elige 1)

Concepto 1- Consolidado

Concepto 1- Consolidado
 Concepto 2 - Distribuido
 Concepto 3 - Combinación

### De las tres imágenes, ¿qué configuración de parque/espacio abierto prefieres? (Elige 1)

Concepto 1- Consolidado

**Concepto 3 - Combinación** 

- □ Concepto 1- Consolidado
- Concepto 2 Distribuido
- X Concepto 3 Combinación

# De las tres imágenes, ¿qué configuración de parque/espacio abierto prefieres? (Elige 1)

- Concepto 1- Consolidado
- 🗆 Concepto 2 Distribuido
- ② Concepto 3 Combinación

# De las tres imágenes, ¿qué configuración de parque/espacio abierto prefieres? (Elige 1)

Concepto 1- Consolidado
 Concepto 2 - Distribuido
 Concepto 3 - Combinación

## De las tres imágenes, ¿qué concepto de circulación prefieres? (Elige 1)

- □ Concepto 1 Bucle
- Concepto 2 Bulevar
- 🕵 Concepto 3 Cuadrícula

- □ Concepto 1- Consolidado
- 🗆 Concepto 2 Distribuido
- 🕵 Concepto 3 Combinación

# De las tres imágenes, ¿qué configuración de parque/espacio abierto prefieres? (Elige 1)

- □ Concepto 1- Consolidado
- 🗆 Concepto 2 Distribuido
- Concepto 3 Combinación

# De las tres imágenes, ¿qué configuración de parque/espacio abierto prefieres? (Elige 1)

Concepto 1- Consolidado

Concepto 3 - Combinación

Concepto 1- Consolidado
 Concepto 2 - Distribuido
 Concepto 3 - Combinación

## Of the three images, which park/open space configuration do you prefer? (Choose 1)

Concept 1 - Consolidated

**Concept 3 - Combination** 

- Concept 1 Consolidated
   Concept 2 Distributed
- X Concept 3 Combination

# Of the three images, which park/open space configuration do you prefer? (Choose 1)

Concept 1 - Consolidated

**Concept 2 - Distributed** 

**Concept 3 - Combination** 

- $\Box$  Concept 1 Consolidated
- $\Box$  Concept 2 Distributed
- 🔀 Concept 3 Combination

# Of the three images, which park/open space configuration do you prefer? (Choose 1)

3|Page

**Concept 3 - Combination** 

# Of the three images, which circulation concept do you prefer? (Choose 1)

Concept 1 – Loop
 Concept 2 – Boulevard
 Concept 3 – Grid

- $\Box$  Concept 1 Consolidated
- □ Concept 2 Distributed
- □ Concept 3 Combination

### Of the three images, which park/open space configuration do you prefer? (Choose 1)

- □ Concept 1 Consolidated
- □ Concept 2 Distributed
- □ Concept 3 Combination

### Of the three images, which park/open space configuration do you prefer? (Choose 1)

# Of the three images, which park/open space configuration do you prefer? (Choose 1)

- Concept 1 Consolidated
   Concept 2 Distributed
- Concept 3 Combination

### Of the three images, which park/open space configuration do you prefer? (Choose 1)

3|Page

**Concept 2 - Distributed** 

- □ Concept 1 Consolidated
- □ Concept 2 Distributed
- Concept 3 Combination

### Of the three images, which park/open space configuration do you prefer? (Choose 1)

- □ Concept 1 Consolidated
- 💢 Concept 2 Distributed
- □ Concept 3 Combination

# Of the three images, which park/open space configuration do you prefer? (Choose 1)

**Concept 1 - Consolidated** 

- □ Concept 1 Consolidated
- □ Concept 2 Distributed
- Concept 3 Combination

### Of the three images, which park/open space configuration do you prefer? (Choose 1)

**Concept 1 - Consolidated** 

**Concept 3 - Combination** 

Concept 1 – Consolidated
 Concept 2 – Distributed
 Concept 3 – Combination

### Of the three images, which park/open space configuration do you prefer? (Choose 1)

Concept 1 - Consolidated

Concept 2 - Distributed

**Concept 3 - Combination** 

- □ Concept 1 Consolidated
- Concept 2 Distributed
- □ Concept 3 Combination

### Of the three images, which park/open space configuration do you prefer? (Choose 1)

- $\Box$  Concept 1 Consolidated 🖏 Concept 2 – Distributed
- □ Concept 3 Combination

### Of the three images, which park/open space configuration do you prefer? (Choose 1)

**Concept 1 - Consolidated** 

- □ Concept 1 Consolidated
- □ Concept 2 Distributed

# Of the three images, which park/open space configuration do you prefer? (Choose 1)

Concept 1 - Consolidated

Concept 1 – Consolidated
 Concept 2 – Distributed
 Concept 3 – Combination

### Of the three images, which park/open space configuration do you prefer? (Choose 1)

- □ Concept 1 Consolidated
- ☑ Concept 2 Distributed
- □ Concept 3 Combination

# Of the three images, which park/open space configuration do you prefer? (Choose 1)

**Concept 1 - Consolidated** 

Concept 1 – Consolidated
 Concept 2 – Distributed
 Concept 3 – Combination

## Of the three images, which park/open space configuration do you prefer? (Choose 1)

- □ Concept 1 Consolidated
- K Concept 2 Distributed
- □ Concept 3 Combination

# Of the three images, which park/open space configuration do you prefer? (Choose 1)

Concept 1 - Consolidated

Concept 2 - Distributed

**Concept 3 - Combination** 

# Of the three images, which circulation concept do you prefer? (Choose 1)

Concept 1 – Loop
 Concept 2 – Boulevard
 Concept 3 – Grid

**Concept 2 - Distributed** 

- Concept 1 Consolidated
   Concept 2 Distributed
- X Concept 3 Combination

# Of the three images, which park/open space configuration do you prefer? (Choose 1)

Concept 1 - Consolidated

**Concept 3 - Combination** 

- $\Box$  Concept 1 Consolidated
- $\Box$  Concept 2 Distributed
- 🔀 Concept 3 Combination

## Of the three images, which park/open space configuration do you prefer? (Choose 1)

## Of the three images, which park/open space configuration do you prefer? (Choose 1)

- $\Box$  Concept 1 Consolidated
- $\Box$  Concept 2 Distributed
- □ Concept 3 Combination

## Of the three images, which park/open space configuration do you prefer? (Choose 1)

- Concept 1 Consolidated
   Concept 2 Distributed
- □ Concept 3 Combination

DEVELOPMENTAL CENTER - SPECIFIC PLAN

## Of the three images, which park/open space configuration do you prefer? (Choose 1)

- □ Concept 1 Consolidated
- □ Concept 2 Distributed
- □ Concept 3 Combination

#### Of the three images, which circulation concept do you prefer? (Choose 1)

Concept 1 – Loop
 Concept 2 – Boulevard
 Concept 3 – Grid

Concept 1 – Consolidated
 Concept 2 – Distributed
 Concept 3 – Combination

# Of the three images, which park/open space configuration do you prefer? (Choose 1)

Concept 1 - Consolidated

**Concept 3 - Combination** 

- Concept 1 Consolidated
   Concept 2 Distributed
- □ Concept 3 Combination

# Of the three images, which circulation concept do you prefer? (Choose 1)

Concept 1 – Loop Concept 2 – Boulevard Concept 3 – Grid

Concept 1 – Consolidated
 Concept 2 – Distributed
 Concept 3 – Combination

#### Of the three images, which park/open space configuration do you prefer? (Choose 1)

**Concept 1 - Consolidated** 

- $\Box$  Concept 1 Consolidated
- □ Concept 2 Distributed
- □ Concept 3 Combination

#### Of the three images, which park/open space configuration do you prefer? (Choose 1)

- $\Box$  Concept 1 Consolidated
- □ Concept 2 Distributed
- ➢ Concept 3 Combination

# Of the three images, which park/open space configuration do you prefer? (Choose 1)

Concept 1 - Consolidated

Concept 2 - Distributed

- Concept 1 Consolidated
- Concept 2 Distributed
- □ Concept 3 Combination

# Of the three images, which park/open space configuration do you prefer? (Choose 1)

Concept 1 – Consolidated
 Concept 2 – Distributed
 Concept 3 – Combination

RKKHUFFMAN Huffmanrs@gmail.com

#### Of the three images, which park/open space configuration do you prefer? (Choose 1)

- Concept 1 Consolidated
   Concept 2 Distributed
- Concept 2 Combination
- A Concept 3 Combination

# Of the three images, which park/open space configuration do you prefer? (Choose 1)

- $\Box$  Concept 1 Consolidated
- □ Concept 2 Distributed
- □ Concept 3 Combination

#### Of the three images, which park/open space configuration do you prefer? (Choose 1)

Concept 1 – Consolidated
 Concept 2 – Distributed
 Concept 3 – Combination

# Of the three images, which circulation concept do you prefer? (Choose 1)

- A Concept 1 Consolidated
- Concept 2 Distributed
- □ Concept 3 Combination

# Of the three images, which park/open space configuration do you prefer? (Choose 1)

- □ Concept 2 Distributed
- $\not \square$  Concept 3 Combination

**Concept 3 - Combination** 