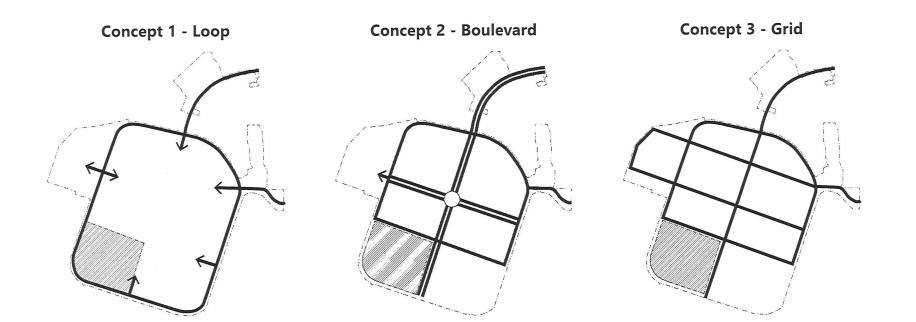

#### Question 3: Of the three images, which circulation concept do you prefer?

- What do you like?
- What would you add/change?
- What combination of Open Space and Circulation Framework options would you put together?

Once the breakout rooms closed, each group leader gave a summary report of the discussion and feedback received. Overall, many participants noted that maintaining low traffic speeds and reducing vehicle use was a priority for circulation. Participants also noted that walkability, safety for cyclists and proximity to open space were of high importance in the concept designs. Most participants felt that Option 3 Grid and Combination were the best options, creating more walkable streets, and access to recreation and a neighborhood feel or experience.

## De las tres imágenes, ¿qué concepto de circulación prefieres? (Elige 1)

Concepto 1 - Bucle
 Concepto 2 - Bulevar
 Concepto 3 - Cuadrícula