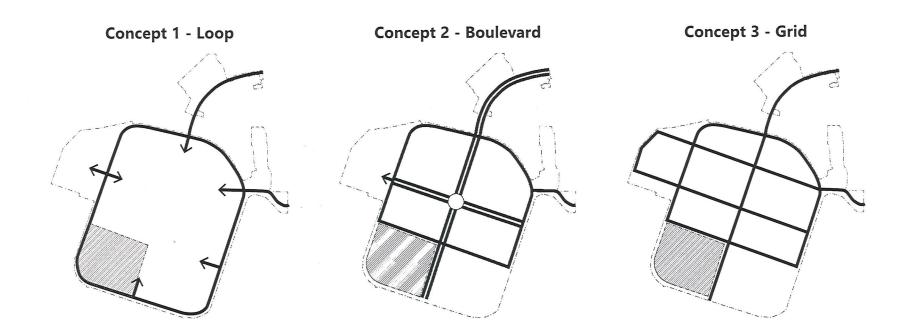

#### Question 3: Of the three images, which circulation concept do you prefer?

## De las tres imágenes, ¿qué concepto de circulación prefieres? (Elige 1)

Concepto 1 - Bucle
 Concepto 2 - Bulevar
 Concepto 3 - Cuadrícula

# Of the three images, which circulation concept do you prefer? (Choose 1)

Concept 1 – Loop □ Concept 2 – Boulevard □ Concept 3 – Grid