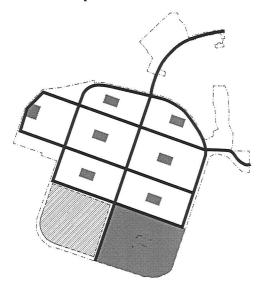

#### Question 3: Of the three images, which circulation concept do you prefer?

#### Question 4: Of the three images, which park/open space configuration do you prefer?

## De las tres imágenes, ¿qué concepto de circulación prefieres? (Elige 1)

Concepto 1 - Bucle
 Concepto 2 - Bulevar
 Concepto 3 - Cuadrícula

# De las tres imágenes, ¿qué configuración de parque/espacio abierto prefieres? (Elige 1)

Concepto 1- Consolidado

Concepto 1- Consolidado
 Concepto 2 - Distribuido
 Concepto 3 - Combinación