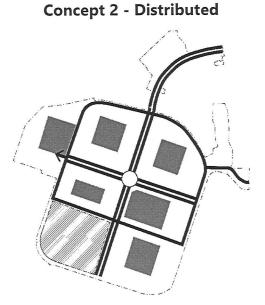

#### Question 3: Of the three images, which circulation concept do you prefer?

#### Question 4: Of the three images, which park/open space configuration do you prefer?

## De las tres imágenes, ¿qué concepto de circulación prefieres? (Elige 1)

Concepto 1 - Bucle
 Concepto 2 - Bulevar
 Concepto 3 - Cuadrícula

# De las tres imágenes, ¿qué configuración de parque/espacio abierto prefieres? (Elige 1)

Concepto 1- Consolidado

Concepto 1- Consolidado
 Concepto 2 - Distribuido
 Concepto 3 - Combinación