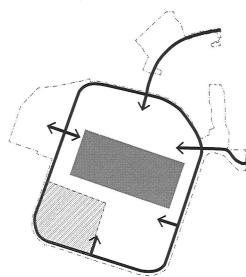

#### Question 4: Of the three images, which park/open space configuration do you prefer?

# De las tres imágenes, ¿qué configuración de parque/espacio abierto prefieres? (Elige 1)

Concepto 1- Consolidado

Concepto 1- Consolidado
 Concepto 2 - Distribuido
 Concepto 3 - Combinación

### De las tres imágenes, ¿qué configuración de parque/espacio abierto prefieres? (Elige 1)

Concepto 1- Consolidado

**Concepto 3 - Combinación** 

- □ Concepto 1- Consolidado
- Concepto 2 Distribuido
- X Concepto 3 Combinación

# De las tres imágenes, ¿qué configuración de parque/espacio abierto prefieres? (Elige 1)

- Concepto 1- Consolidado
- 🗆 Concepto 2 Distribuido
- ② Concepto 3 Combinación

# De las tres imágenes, ¿qué configuración de parque/espacio abierto prefieres? (Elige 1)

Concepto 1- Consolidado
 Concepto 2 - Distribuido
 Concepto 3 - Combinación

# De las tres imágenes, ¿qué configuración de parque/espacio abierto prefieres? (Elige 1)

- □ Concepto 1- Consolidado
- 🗆 Concepto 2 Distribuido
- Concepto 3 Combinación

# De las tres imágenes, ¿qué configuración de parque/espacio abierto prefieres? (Elige 1)

Concepto 1- Consolidado

Concepto 3 - Combinación

Concepto 1- Consolidado
 Concepto 2 - Distribuido
 Concepto 3 - Combinación

## Of the three images, which park/open space configuration do you prefer? (Choose 1)

Concept 1 - Consolidated

**Concept 3 - Combination** 

- Concept 1 Consolidated
   Concept 2 Distributed
- X Concept 3 Combination

# Of the three images, which park/open space configuration do you prefer? (Choose 1)

Concept 1 - Consolidated

**Concept 2 - Distributed** 

**Concept 3 - Combination** 

- $\Box$  Concept 1 Consolidated
- $\Box$  Concept 2 Distributed
- 🔀 Concept 3 Combination

# Of the three images, which park/open space configuration do you prefer? (Choose 1)

3|Page

**Concept 3 - Combination** 

### Of the three images, which park/open space configuration do you prefer? (Choose 1)

- □ Concept 1 Consolidated
- □ Concept 2 Distributed
- □ Concept 3 Combination

### Of the three images, which park/open space configuration do you prefer? (Choose 1)

# Of the three images, which park/open space configuration do you prefer? (Choose 1)

- Concept 1 Consolidated
   Concept 2 Distributed
- Concept 3 Combination

### Of the three images, which park/open space configuration do you prefer? (Choose 1)

3|Page

**Concept 2 - Distributed** 

- □ Concept 1 Consolidated
- □ Concept 2 Distributed
- Concept 3 Combination

### Of the three images, which park/open space configuration do you prefer? (Choose 1)

- □ Concept 1 Consolidated
- 💢 Concept 2 Distributed
- □ Concept 3 Combination

# Of the three images, which park/open space configuration do you prefer? (Choose 1)

**Concept 1 - Consolidated** 

- □ Concept 1 Consolidated
- □ Concept 2 Distributed
- Concept 3 Combination

### Of the three images, which park/open space configuration do you prefer? (Choose 1)

**Concept 1 - Consolidated** 

**Concept 3 - Combination** 

Concept 1 – Consolidated
 Concept 2 – Distributed
 Concept 3 – Combination

### Of the three images, which park/open space configuration do you prefer? (Choose 1)

Concept 1 - Consolidated

Concept 2 - Distributed

**Concept 3 - Combination** 

- □ Concept 1 Consolidated
- Concept 2 Distributed
- □ Concept 3 Combination

### Of the three images, which park/open space configuration do you prefer? (Choose 1)

- $\Box$  Concept 1 Consolidated 🖏 Concept 2 – Distributed
- □ Concept 3 Combination

### Of the three images, which park/open space configuration do you prefer? (Choose 1)

**Concept 1 - Consolidated** 

- □ Concept 1 Consolidated
- □ Concept 2 Distributed

# Of the three images, which park/open space configuration do you prefer? (Choose 1)

Concept 1 - Consolidated

Concept 1 – Consolidated
 Concept 2 – Distributed
 Concept 3 – Combination

### Of the three images, which park/open space configuration do you prefer? (Choose 1)

- □ Concept 1 Consolidated
- ☑ Concept 2 Distributed
- □ Concept 3 Combination

# Of the three images, which park/open space configuration do you prefer? (Choose 1)

**Concept 1 - Consolidated** 

Concept 1 – Consolidated
 Concept 2 – Distributed
 Concept 3 – Combination

## Of the three images, which park/open space configuration do you prefer? (Choose 1)

- □ Concept 1 Consolidated
- K Concept 2 Distributed
- □ Concept 3 Combination

# Of the three images, which park/open space configuration do you prefer? (Choose 1)

Concept 1 - Consolidated

Concept 2 - Distributed

**Concept 3 - Combination** 

# Of the three images, which park/open space configuration do you prefer? (Choose 1)

Concept 1 - Consolidated

**Concept 3 - Combination** 

- $\Box$  Concept 1 Consolidated
- $\Box$  Concept 2 Distributed
- 🔀 Concept 3 Combination

## Of the three images, which park/open space configuration do you prefer? (Choose 1)

## Of the three images, which park/open space configuration do you prefer? (Choose 1)

- $\Box$  Concept 1 Consolidated
- $\Box$  Concept 2 Distributed
- □ Concept 3 Combination

## Of the three images, which park/open space configuration do you prefer? (Choose 1)

- Concept 1 Consolidated
   Concept 2 Distributed
- □ Concept 3 Combination

DEVELOPMENTAL CENTER - SPECIFIC PLAN

## Of the three images, which park/open space configuration do you prefer? (Choose 1)

- □ Concept 1 Consolidated
- □ Concept 2 Distributed
- □ Concept 3 Combination

# Of the three images, which park/open space configuration do you prefer? (Choose 1)

Concept 1 - Consolidated

**Concept 3 - Combination** 

- Concept 1 Consolidated
   Concept 2 Distributed
- □ Concept 3 Combination

#### Of the three images, which park/open space configuration do you prefer? (Choose 1)

**Concept 1 - Consolidated** 

- $\Box$  Concept 1 Consolidated
- □ Concept 2 Distributed
- □ Concept 3 Combination

#### Of the three images, which park/open space configuration do you prefer? (Choose 1)

- $\Box$  Concept 1 Consolidated
- □ Concept 2 Distributed
- ➢ Concept 3 Combination

# Of the three images, which park/open space configuration do you prefer? (Choose 1)

Concept 1 - Consolidated

Concept 2 - Distributed

- Concept 1 Consolidated
- Concept 2 Distributed
- □ Concept 3 Combination

# Of the three images, which park/open space configuration do you prefer? (Choose 1)

Concept 1 – Consolidated
 Concept 2 – Distributed
 Concept 3 – Combination

RKKHUFFMAN Huffmanrs@gmail.com

#### Of the three images, which park/open space configuration do you prefer? (Choose 1)

- Concept 1 Consolidated
   Concept 2 Distributed
- Concept 2 Combination
- A Concept 3 Combination

# Of the three images, which park/open space configuration do you prefer? (Choose 1)

- $\Box$  Concept 1 Consolidated
- □ Concept 2 Distributed
- □ Concept 3 Combination

#### Of the three images, which park/open space configuration do you prefer? (Choose 1)

Concept 1 – Consolidated
 Concept 2 – Distributed
 Concept 3 – Combination

# Of the three images, which circulation concept do you prefer? (Choose 1)

- A Concept 1 Consolidated
- Concept 2 Distributed
- □ Concept 3 Combination

# Of the three images, which park/open space configuration do you prefer? (Choose 1)

- □ Concept 2 Distributed
- $\not \square$  Concept 3 Combination

**Concept 3 - Combination** 