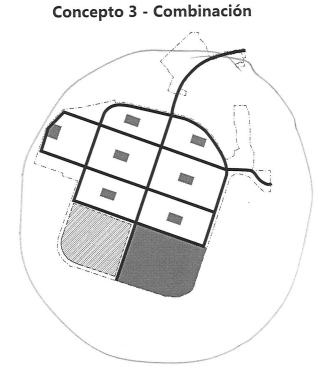

#### Question 4: Of the three images, which park/open space configuration do you prefer?

# De las tres imágenes, ¿qué configuración de parque/espacio abierto prefieres? (Elige 1)

Concepto 1- Consolidado

Concepto 1- Consolidado
 Concepto 2 - Distribuido
 Concepto 3 - Combinación

### De las tres imágenes, ¿qué configuración de parque/espacio abierto prefieres? (Elige 1)

Concepto 1- Consolidado

**Concepto 3 - Combinación** 

- □ Concepto 1- Consolidado
- Concepto 2 Distribuido
- X Concepto 3 Combinación

# De las tres imágenes, ¿qué configuración de parque/espacio abierto prefieres? (Elige 1)

- Concepto 1- Consolidado
- 🗆 Concepto 2 Distribuido
- ② Concepto 3 Combinación

# De las tres imágenes, ¿qué configuración de parque/espacio abierto prefieres? (Elige 1)

Concepto 1- Consolidado
 Concepto 2 - Distribuido
 Concepto 3 - Combinación

# De las tres imágenes, ¿qué configuración de parque/espacio abierto prefieres? (Elige 1)

Concepto 1- Consolidado

Concepto 3 - Combinación

Concepto 1- Consolidado
 Concepto 2 - Distribuido
 Concepto 3 - Combinación

## Of the three images, which park/open space configuration do you prefer? (Choose 1)

Concept 1 - Consolidated

**Concept 3 - Combination** 

- Concept 1 Consolidated
   Concept 2 Distributed
- X Concept 3 Combination

# Of the three images, which park/open space configuration do you prefer? (Choose 1)

Concept 1 - Consolidated

**Concept 2 - Distributed** 

**Concept 3 - Combination** 

- $\Box$  Concept 1 Consolidated
- $\Box$  Concept 2 Distributed
- 🔀 Concept 3 Combination

# Of the three images, which park/open space configuration do you prefer? (Choose 1)

3|Page

**Concept 3 - Combination** 

# Of the three images, which park/open space configuration do you prefer? (Choose 1)

- Concept 1 Consolidated
   Concept 2 Distributed
- Concept 3 Combination

### Of the three images, which park/open space configuration do you prefer? (Choose 1)

3|Page

**Concept 2 - Distributed** 

- □ Concept 1 Consolidated
- □ Concept 2 Distributed
- Concept 3 Combination

### Of the three images, which park/open space configuration do you prefer? (Choose 1)

- □ Concept 1 Consolidated
- 💢 Concept 2 Distributed
- □ Concept 3 Combination

# Of the three images, which park/open space configuration do you prefer? (Choose 1)

**Concept 1 - Consolidated** 

- □ Concept 1 Consolidated
- □ Concept 2 Distributed
- Concept 3 Combination

### Of the three images, which park/open space configuration do you prefer? (Choose 1)

**Concept 1 - Consolidated** 

**Concept 3 - Combination** 

Concept 1 – Consolidated
 Concept 2 – Distributed
 Concept 3 – Combination

### Of the three images, which park/open space configuration do you prefer? (Choose 1)

Concept 1 - Consolidated

Concept 2 - Distributed

**Concept 3 - Combination** 

- □ Concept 1 Consolidated
- Concept 2 Distributed
- □ Concept 3 Combination

### Of the three images, which park/open space configuration do you prefer? (Choose 1)

- $\Box$  Concept 1 Consolidated 🖏 Concept 2 – Distributed
- □ Concept 3 Combination

### Of the three images, which park/open space configuration do you prefer? (Choose 1)

**Concept 1 - Consolidated** 

- □ Concept 1 Consolidated
- □ Concept 2 Distributed

# Of the three images, which park/open space configuration do you prefer? (Choose 1)

Concept 1 - Consolidated

Concept 1 – Consolidated
 Concept 2 – Distributed
 Concept 3 – Combination

### Of the three images, which park/open space configuration do you prefer? (Choose 1)

- □ Concept 1 Consolidated
- ☑ Concept 2 Distributed
- □ Concept 3 Combination

# Of the three images, which park/open space configuration do you prefer? (Choose 1)

**Concept 1 - Consolidated** 

Concept 1 – Consolidated
 Concept 2 – Distributed
 Concept 3 – Combination

## Of the three images, which park/open space configuration do you prefer? (Choose 1)

- □ Concept 1 Consolidated
- K Concept 2 Distributed
- □ Concept 3 Combination

# Of the three images, which park/open space configuration do you prefer? (Choose 1)

Concept 1 - Consolidated

Concept 2 - Distributed

**Concept 3 - Combination** 

# Of the three images, which circulation concept do you prefer? (Choose 1)

Concept 1 – Loop
 Concept 2 – Boulevard
 Concept 3 – Grid

**Concept 2 - Distributed** 

- Concept 1 Consolidated
   Concept 2 Distributed
- X Concept 3 Combination

# Of the three images, which park/open space configuration do you prefer? (Choose 1)

Concept 1 - Consolidated

**Concept 3 - Combination** 

- $\Box$  Concept 1 Consolidated
- $\Box$  Concept 2 Distributed
- 🔀 Concept 3 Combination

## Of the three images, which park/open space configuration do you prefer? (Choose 1)

- $\Box$  Concept 1 Consolidated
- $\Box$  Concept 2 Distributed
- □ Concept 3 Combination

## Of the three images, which park/open space configuration do you prefer? (Choose 1)

- Concept 1 Consolidated
   Concept 2 Distributed
- □ Concept 3 Combination

DEVELOPMENTAL CENTER - SPECIFIC PLAN

## Of the three images, which park/open space configuration do you prefer? (Choose 1)

- □ Concept 1 Consolidated
- □ Concept 2 Distributed
- □ Concept 3 Combination

#### Of the three images, which circulation concept do you prefer? (Choose 1)

Concept 1 – Loop
 Concept 2 – Boulevard
 Concept 3 – Grid

Concept 1 – Consolidated
 Concept 2 – Distributed
 Concept 3 – Combination

# Of the three images, which park/open space configuration do you prefer? (Choose 1)

Concept 1 - Consolidated

**Concept 3 - Combination** 

- Concept 1 Consolidated
   Concept 2 Distributed
- □ Concept 3 Combination

# Of the three images, which circulation concept do you prefer? (Choose 1)

Concept 1 – Loop Concept 2 – Boulevard Concept 3 – Grid

Concept 1 – Consolidated
 Concept 2 – Distributed
 Concept 3 – Combination

#### Of the three images, which park/open space configuration do you prefer? (Choose 1)

**Concept 1 - Consolidated** 

- $\Box$  Concept 1 Consolidated
- □ Concept 2 Distributed
- □ Concept 3 Combination

#### Of the three images, which park/open space configuration do you prefer? (Choose 1)

- $\Box$  Concept 1 Consolidated
- □ Concept 2 Distributed
- ➢ Concept 3 Combination

# Of the three images, which park/open space configuration do you prefer? (Choose 1)

Concept 1 - Consolidated

Concept 2 - Distributed

- Concept 1 Consolidated
- Concept 2 Distributed
- □ Concept 3 Combination

# Of the three images, which park/open space configuration do you prefer? (Choose 1)

Concept 1 – Consolidated
 Concept 2 – Distributed
 Concept 3 – Combination

RKKHUFFMAN Huffmanrs@gmail.com

#### Of the three images, which park/open space configuration do you prefer? (Choose 1)

- Concept 1 Consolidated
   Concept 2 Distributed
- Concept 2 Combination
- A Concept 3 Combination

# Of the three images, which park/open space configuration do you prefer? (Choose 1)

- $\Box$  Concept 1 Consolidated
- □ Concept 2 Distributed
- □ Concept 3 Combination

#### Of the three images, which park/open space configuration do you prefer? (Choose 1)

Concept 1 – Consolidated
 Concept 2 – Distributed
 Concept 3 – Combination

# Of the three images, which circulation concept do you prefer? (Choose 1)

- A Concept 1 Consolidated
- Concept 2 Distributed
- □ Concept 3 Combination

# Of the three images, which park/open space configuration do you prefer? (Choose 1)

- □ Concept 2 Distributed
- $\not \square$  Concept 3 Combination

**Concept 3 - Combination** 