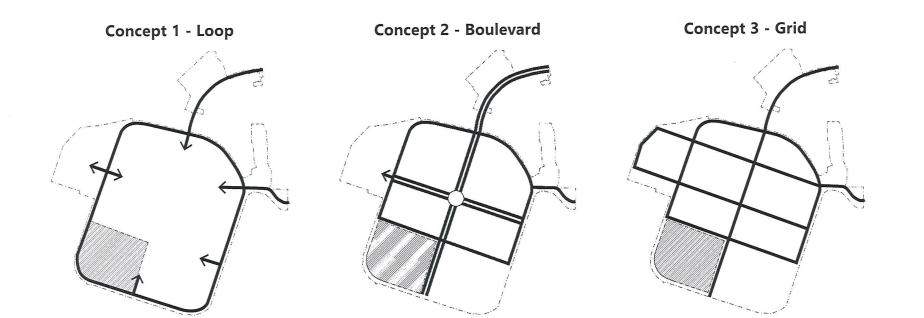

#### Question 3: Of the three images, which circulation concept do you prefer?

#### Question 4: Of the three images, which park/open space configuration do you prefer?

- What do you like?
- What would you add/change?
- What combination of Open Space and Circulation Framework options would you put together?

Once the breakout rooms closed, each group leader gave a summary report of the discussion and feedback received. Overall, many participants noted that maintaining low traffic speeds and reducing vehicle use was a priority for circulation. Participants also noted that walkability, safety for cyclists and proximity to open space were of high importance in the concept designs. Most participants felt that Option 3 Grid and Combination were the best options, creating more walkable streets, and access to recreation and a neighborhood feel or experience.

## De las tres imágenes, ¿qué concepto de circulación prefieres? (Elige 1)

Concepto 1 - Bucle
 Concepto 2 - Bulevar
 Concepto 3 - Cuadrícula

# De las tres imágenes, ¿qué configuración de parque/espacio abierto prefieres? (Elige 1)

Concepto 1- Consolidado

Concepto 1- Consolidado
 Concepto 2 - Distribuido
 Concepto 3 - Combinación

# Of the three images, which circulation concept do you prefer? (Choose 1)

Concept 1 – Loop □ Concept 2 – Boulevard □ Concept 3 – Grid